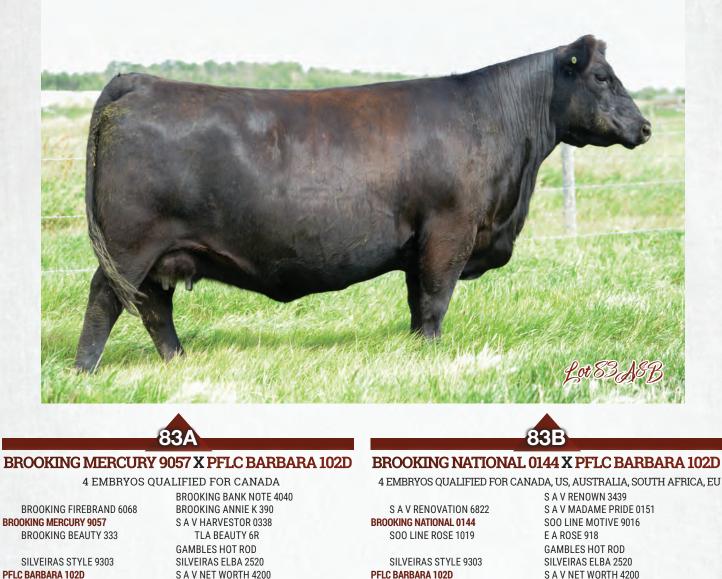

|              |           |         |         |         |         |        |      |  |
| CE BW                                                  | WW Y         | N MILK    | BOLT    | CE      | BW      | WW      | YW     | MILK |  |
| 8 -0.4                                                 | 38 6         | 7 27      | EPDS    | 13.6    | -3.1    | 52      | 85     | 23   |  |

We have had tremendous success with Soo Line Locomotive 1403 offspring in Canada & South Africa. I really think the addition of Locomotive into the red gene pool is a neat deal. Take a close look here. Her Kargo 215U son sells on Feb 7th in Pursuit of Excellence 2023.

- Pasture exposed to HF Entertainer 54H from 5/6/2022 to 7/12/2022
- Preg checked favourable to PE due late March



SIRE: SOO LINE LOCOMOTIVE 1403





|    | BAILEY | ACRES BARBARA 2X |
|----|--------|------------------|
|    | CE     | BW               |
| PE | 10     | 39               |

| ING FIREBRAND 6068<br>IERCURY 9057<br>ING BEAUTY 333 | BROOKIN<br>S A V HA<br>TLA | IG BANK NOTE 40<br>IG ANNIE K 390<br>RVESTOR 0338<br>BEAUTY 6R<br>S HOT ROD | 40   | S A V RENOV<br><b>Brooking Natioi</b><br>Soo line Ro | NAL 0144        | S A V RENOWN 3439<br>S A V MADAME PRIDE 0151<br>SOO LINE MOTIVE 9016<br>E A ROSE 918<br>CAMPLES HOT POD |    |      |
|------------------------------------------------------|----------------------------|-----------------------------------------------------------------------------|------|------------------------------------------------------|-----------------|----------------------------------------------------