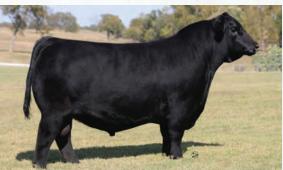

|      |  |
| P R LADY 909                                 | 9 4200-587    | P R 587 205-537 |                 |      |  |
|                                              |               | OSU BLU         | E CHIP 4230     |      |  |
| LLB BLUE CH                                  | IIP 287E      | LLB IDOL        | DEE 411Y        |      |  |
| LLB BLACK EDNA                               | 719H          | HF KODIA        | AK 5R           |      |  |
| GEIS EDNA 5                                  | 0'12          | GEIS EDN        | IA 69'08        |      |  |
| CE                                           | BW            | ww              | YW              | MILK |  |
| 5                                            | 1.7           | 57              | 92              | 19   |  |



SIRE: CONLEY SOUTH POINT 8362

What would a Wilbar sale offering be without a South Point heifer? You can't argue the perfect structure and attractive look of the South Point daughters. They are elegant-fronted, big-bodied and super hairy. His first daughters in production this year all had perfect udders, raised big calves and bred back early. 110K has an ultracool look with a big body. She is one we seriously considered keeping for ourselves and is certainly one that deserves a show halter. The South Point daughters are making their mark in the show ring this year with the great success of Ryder Wildman's purchase from Opportunity Knocks 2.0. Another SP daughter, Wilbar Blackbird 6J, was senior champion bred heifer in Lloydminster for Madison Goodfellow and Grayden Kay's South Point da