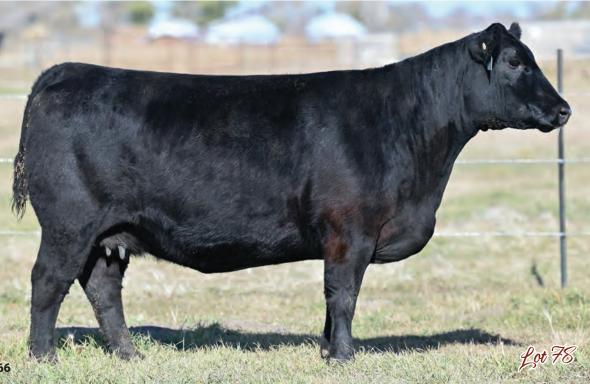

## **BLAIR'S BLACKBIRD 733G**

| BBC 733G                   | APR. 7, 2019 | 2085819     | 9         |
|----------------------------|--------------|-------------|-----------|
|                            | S A V HARV   | ESTOR 0338  |           |
| S A V INTERNATIONAL 2020   | S A V EMBLY  | (NETTE 5483 |           |
| S A V NATIONAL ANTHEM 5740 | CAR TRACK    | ER 305      |           |
| A C DUKE GIRL 57           | A C DUKE G   | RL 330      |           |
|                            | SOO LINE M   | OTIVE 9016  |           |
| SOO LINE LOCOMOTIVE 1403   | SHADY BRO    | OK EVERENTI | ENSE 2039 |
| BLAIR'S BLACKBIRD 613C     | O C C JET S  | TREAM 825J  |           |
| O C C BLACKBIRD 720S       | O C C BLAC   | KBIRD 803P  |           |
| CE BW                      | WW           | YW          | MILK      |

1 2.2 51 88 31 There is a lot to love here as Blackbird 733G is off of Blair's Blackbird 613C which is one of our favorite cows to sell in Opportunity Knocks 1.0 and goes back to our pick of the Limestone dispersal. When you add SAV National Anthem 5740 you get a big time female. National Anthem has done some very good things for us and I can't believe I never got any Canadian semen put up on him. He has sired the likes of the Erica 74A x National Anthem that Hollinger/CSI sold to Kelly Schaff, the top bred heifer from OK 1.0 to SSS/Sunberry Valley and the Blair's Forever Lady 646H that Ter-Ron Farms is showing with extreme success this year.

- Pasture exposed to HF Entertainer 54H from 5/6/2022 to 7/12/2022.
- Preg checked favourable to PE, due early March

Retaining the right to one successful flush at Buyers convenience & sellers expense

PATERNAL SIBLING: BESSIE 699G