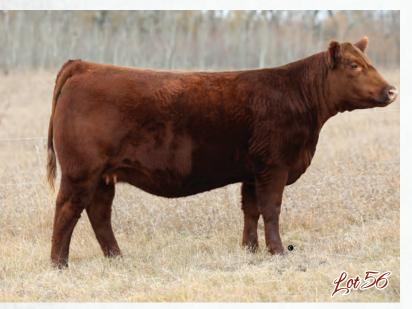

D RINGSTEAD KARGO 107M RED RINGSTEAD MS EQUAL 589P RED BRYLOR SDL RICHTER 212R RED BRYLOR PRISCILLA 304S** 

| MILK | BOLT | CE   | BW   | WW | YW | MILK |
|------|------|------|------|----|----|------|
| 21   | EPDS | 12.9 | -1.9 | 54 | 82 | 24   |



Lots to love about Red Blair's Priscilla 180J. The chance to own Red Blair's Priscilla 44Z offspring is getting rare and hard to find. Add this dark red, good haired Damar Trump daughter to your program and put a little Priscilla to work for you.

FULL SIS: RED DOUBLE B PRISCILLA 119 FULL SIS: RED DOUBLE B PRISCILLA 120 Ai'd to Duff Red Blood 18114 on 5/19/2022.

Pasture exposed to BMRA Mr Detour 020 from 5/24/2022 to 6/16/2022 then exposed to Red Blair's Renown 32G from 6/17/2022 to 7/12/2022. Preg checked favourable to PE, due late March



BBC 180J | APR. 14, 2021 | 2206219

Soft made, soft haired, big boned and chalked full of performance is the terms used to describe Jessie 118K. Another example of the value the \$41,000 SSS Jessie 261Z has brought to our program.



DAM: RED SSS JESSIE 261Z



**RED BLAIR'S JESSIE 123K** 

BBC 123K | MAR. 19, 2022 | 2274123

## **RED BLAIR'S JESSIE 118K**

58

BBC 118K | MAR. 16, 2022 | 2274152

| RED SOO LINE POWER EYE 161X                    | RED COCKBURN RIBEYE 308U<br>RED TR LYNN 301R  | RED SOO LINE POWER EYE 161X | RED COCKBURN RIBEYE 308U<br>RED TR LYNN 301R          |
|------------------------------------------------|-----------------------------------------------|-----------------------------|-------------------------------------------------------|
| RED KJHT POWER TAKE OFF<br