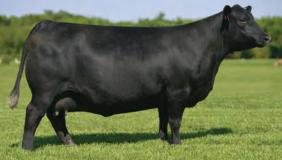

## BAR-E-L ERICA 74A YHB 74A | FEB. 02, 2013 | 1745491

S A V BISMARCK 5682

rica's

BAR-E-L NATURAL LAW 52Y BAR-E-L MAGNOLIA 143K

PEAK DOT FAME 2N HF ERICA 339T HE ERICA 46P G A R GRID MAKER S A V ABIGALE 0451 BAR-E-L MCC 365 ICON 20H DOUBLE FOUR DUCHESS 12G S A R FAME 2089 BARBARA OF PEAK DOT 642F HF POWER SOURCE 94M ERICA OF RANNOCH 122C

| HERICA 40P |    | ERICAUF |    |      |
|------------|----|---------|----|------|
| CE         | BW | WW      | YW | MILK |
| 40         | 36 | 56      | 91 | 27   |

- Selling rights to an IVF flush on Erica 74A
- Flush to be done at Transova Onida SD
- Min 8 embryo's with no top
- Flush to be done in July 2023
- This is the LAST FLUSH to ever be sold on Bar E-L Erica 74A