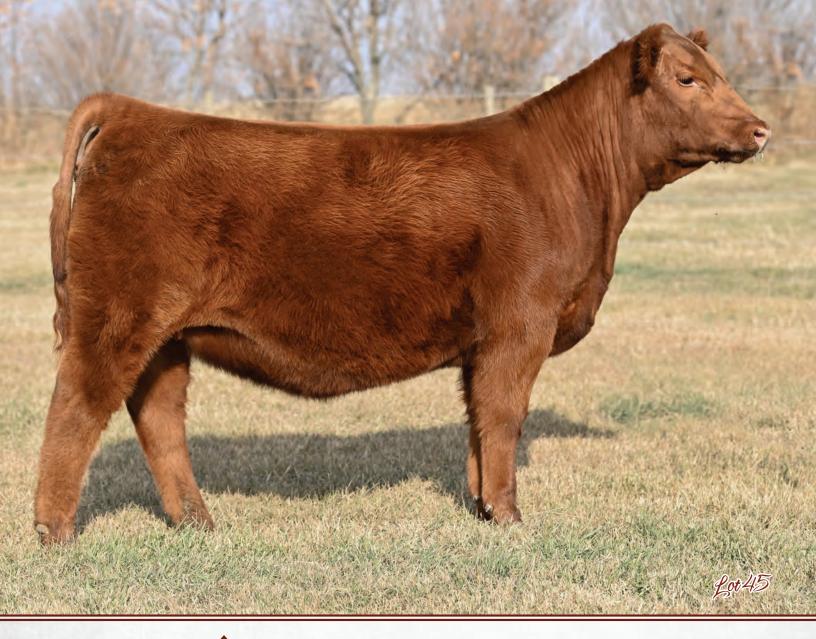

53

82

20

SIRE: DUFF NAPOLEON 232

DAM: BAR-E-L ERICA 74A

| Fea.<br>Er       | turing<br>ica 74A | 3           |                 |       |
|------------------|-------------------|-------------|-----------------|-------|
| В                | LAIRS             | WEST EI     | RICA 25         | К     |
|                  | MJNB 25K          | FEB. 1, 202 | 2   228009      | 8     |
|                  |                   | SITZ TOP    | P GAME 561X     |       |
| JMB TRACTI       | ON 292            | JMB EM      | ULOTA 013       |       |
| SCHIEFELBEIN ATT | RACTIVE 4565      | S A V FIN   | AL ANSWER 003   | 5     |
| FROSTY ANS       | WER 3979          | FROSTY      | ELBA LIZZY 1106 |       |
|                  |                   | SILVEIRA    | S STYLE 9303    |       |
| SILVEIRAS S      | SIS GQ 2353       | K N C CA    | BIN CREEK SAND  | Y 804 |
| BLAIRSWEST ERIC  | A 16E             | BAR-E-L     | NATURAL LAW 52  | 2Y    |
| BAR-E-L ERIC     | A 74A             | HF ERICA    | A 339T          |       |
| CE               | BW                | WW          | YW              | MILK  |

CEBWWWFWMILK81.66911827Well, here is one that is unique in terms of power and that show ring look.

This heifer has changed so much she deserves another photo op! But your opportunity to purchase comes on December 19. Attractive 4565 was heavily used in our herd and we are impressed with the calves. 25K is one that is neat fronted, lots of depth of rib and this one is sure hairy and could easily be on a halter. She stands in the top 5 % in WW and top 10% of YW, her Coleman Bravo maternal sister will highlight our bred heifer group. This is one we think will be a very functional bred heifer and a cool donor in the future. Her half sister sells as lot 5.