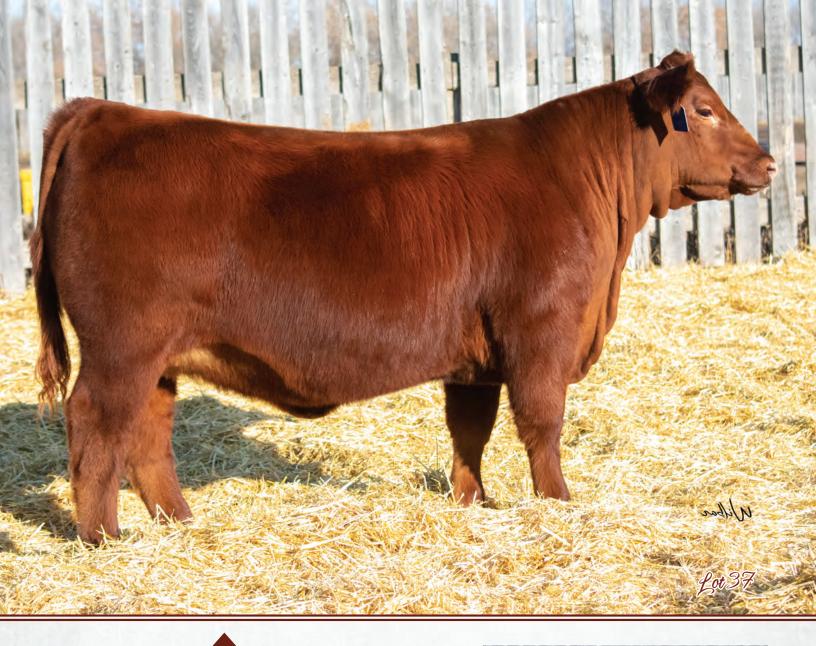

53

82

20

SIRE: DUFF NAPOLEON 232

DAM: BAR-E-L ERICA 74A

| Fea.<br>Er       | turing<br>ica 74A | 3           |                 |       |
|------------------|-------------------|-------------|-----------------|-------|
| В                | LAIRS             | WEST EI     | RICA 25         | К     |
|                  | MJNB 25K          | FEB. 1, 202 | 2   228009      | 8     |
|                  |                   | SITZ TOP    | P GAME 561X     |       |
| JMB TRACTI       | ON 292            | JMB EM      | ULOTA 013       |       |
| SCHIEFELBEIN ATT | RACTIVE 4565      | S A V FIN   | AL ANSWER 003   | 5     |
| FROSTY ANS       | WER 3979          | FROSTY      | ELBA LIZZY 1106 |       |
|                  |                   | SILVEIRA    | S STYLE 9303    |       |
| SILVEIRAS S      | SIS GQ 2353       | K N C CA    | BIN CREEK SAND  | Y 804 |
| BLAIRSWEST ERIC  | A 16E             | BAR-E-L     | NATURAL LAW 52  | 2Y    |
| BAR-E-L ERIC     | A 74A             | HF ERICA    | A 339T          |       |
| CE               | BW                | WW          | YW              | MILK  |

CEBWWWFWMILK81.66911827Well, here is one that is unique in terms of power and that show ring look.

This heifer has changed so much she deserves another photo op! But your opportunity to purchase comes on December 19. Attractive 4565 was heavily used in our herd and we are impressed with the calves. 25K is one that is neat fronted, lots of depth of rib and this one is sure hairy and could easily be on a halter. She stands in the top 5 % in WW and top 10% of YW, her Coleman Bravo maternal sister will highlight our bred heifer group. This is one we think will be a very functional bred heifer and a cool donor in the future. Her half sister sells as lot 5.