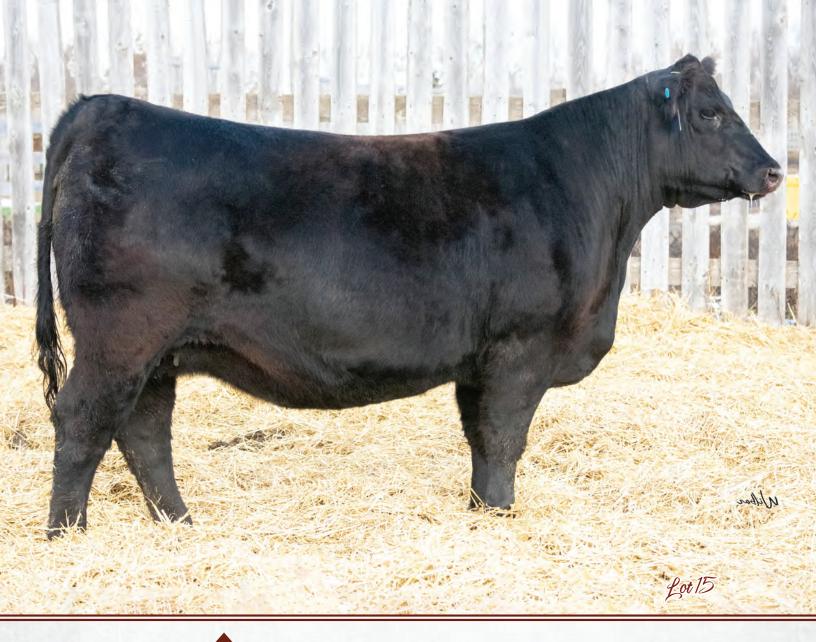

BLAIR'S TILDA 564H

| Featuring<br>Erica 74A    | 13                          |
|---------------------------|-----------------------------|
| BLAIR'S                   | OAKLEAF 540J                |
| BBC 540J                  | FEB. 28, 2021   2196012     |
|                           | O C C PAXTON 730P           |
| COLEMAN CHARLO 0256       | BOHI ABIGALE 6014           |
| BLAIR'S MARTIAL LAW 593E  | BAR-E-L NATURAL LAW 52Y     |
| BAR-E-L ERICA 74A         | HF ERICA 339T               |
|                           | BAR-H CROSSFIRE 63A         |
| SIX MILE DESERT STORM 94D | SIX MILE FALLING STAR 219Y  |
| BLAIR'S OAKLEAF 620F      | DUNLOUISE CORTACHY BOY D137 |
| LOOKOUT OAKLEAF 5W        | LOOKOUT OAKLEAF 112T        |

ww

45

YW

74

PATERNAL SIBLING: BLAIR'S TILDA 564H

Oakleaf 540J is a powerhouse that comes at you from all directions. She is big ribbed, huge middled, with a pedigree to back that up with the great Erica 74A on the top side. 540J was shown successfully last year at the junior level coming out of class each time. Bred for Feb calving to HF Entertainer 54H(Showman) and that mating should be very exciting as our first Entertainer calves are outstanding.

MILK

21

- Pasture exposed to HF Entertainer 54H from 5/24/2022 to 7/12/2022.
- Preg checked favourable to PE, due late February

BW

1.4

CE

3

| Featuring<br>Erica 74A  | 14                          |  |
|-------------------------|-----------------------------|--|
| BLA                     | IR'S ZARA 518J              |  |
| BBC 518J                | J   FEB. 22, 2021   2196068 |  |
|                         | O C C PAXTON 730P           |  |
| COLEMAN CHARLO 0256     | BOHI ABIGALE 6014           |  |
| AID/O MADTIAL LAW/ FOOF |                             |  |