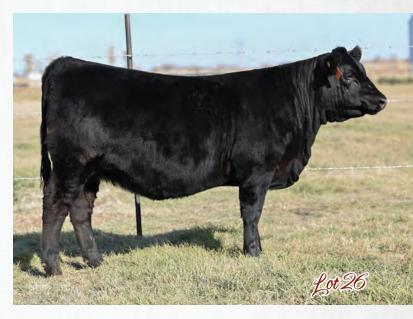

**BLAIR'S 259 VICKY 1566J** BBC 1566J | MAR. 24, 2021 | 2236065

DON APARICIO SERRANIAS 57 BISMARCK DON APARICIO 15 SERRANA NETWORTH

ww

25

OFFERED BY BLAIRS.AG CATTLE COMPANY & CARLOS OJEA - ARGENTINA

Pasture exposed to HF Entertainer 54H from 5/24/2022 to 7/12/2022.

O C C HEADLINER 661H

S A V BISMARCK 5682

S A V MANDAN 5664

S A V MAY 2397

**TC FREEDOM 104** 

TRES MARIAS 6204 HORNERO 5314

RUBETA VICKY 4351 RENATA -T/E-

YW

46

MILK

20

|                                    | BBC 3373       | WAR. 10, 202 | 1   224009      | 5          |  |  |
|------------------------------------|----------------|--------------|-----------------|------------|--|--|
|                                    |                | O C C HEA    | ADLINER 661H    |            |  |  |
| DON JOSE 17                        | 76 MAXI        | TRES MA      | RIAS 6204 HORN  | ERO 5314   |  |  |
| DON APARICIO SER                   | RRUCHO 57 MAXI | S A V BISI   | MARCK 5682      |            |  |  |
| DON APARICIO SERRANIAS 57 BISMARCK |                | ARCK DON APA | RICIO 15 SERRAM | A NETWORTH |  |  |
|                                    |                | S A V MAI    | NDAN 5664       |            |  |  |
| S A V BRAVE                        | 8320           | S A V MAY    | ( 2397          |            |  |  |
| NERA'S 259 HYL 0253 BRAVE T/E      |                | TC FREED     | TC FREEDOM 104  |            |  |  |
| HYLINE FREEDOM 0253 -T/E-          |                | RUBETA V     | ICKY 4351 RENA  | TA -T/E-   |  |  |
| CE                                 | BW             | ww           | YW              | MILK       |  |  |
|                                    | 21             | 28           | 51              | 21         |  |  |

OFFERED BY BLAIRS.AG CATTLE COMPANY & CARLOS OJEA - ARGENTINA

The 259 Vicky full sisters are paternal sisters to both Hummel South America & Hummel Argentina that have created such a stir in the recent Coleman Angus sale with daughters selling as sale features. The 259 Vicky cow family is well known in Argentina and we believe these heifers best days are in front of them. Buy yourself some outcross Argentine genetics at a time when outcross genetics are highly sought after. Full brother sells on Feb 7th in Pursuit of Excellence Bull Sale.