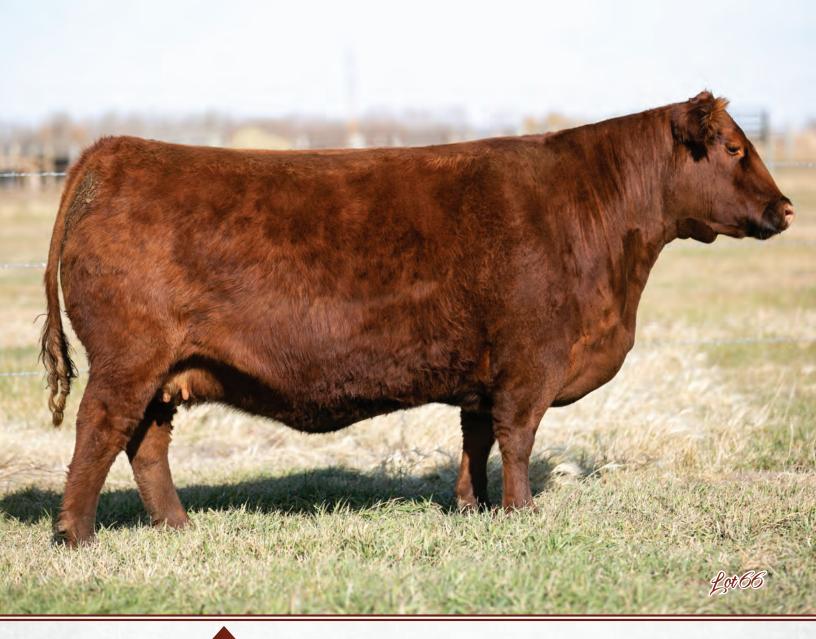

## BAR-E-L ERICA 74A YHB 74A | FEB. 02, 2013 | 1745491

S A V BISMARCK 5682

rica's

BAR-E-L NATURAL LAW 52Y BAR-E-L MAGNOLIA 143K

PEAK DOT FAME 2N HF ERICA 339T HE ERICA 46P G A R GRID MAKER S A V ABIGALE 0451 BAR-E-L MCC 365 ICON 20H DOUBLE FOUR DUCHESS 12G S A R FAME 2089 BARBARA OF PEAK DOT 642F HF POWER SOURCE 94M ERICA OF RANNOCH 122C

| HERICA 40P |    | ERICAUF |    |      |
|------------|----|---------|----|------|
| CE         | BW | WW      | YW | MILK |
| 40         | 36 | 56      | 91 | 27   |

- Selling rights to an IVF flush on Erica 74A
- Flush to be done at Transova Onida SD
- Min 8 embryo's with no top
- Flush to be done in July 2023
- This is the LAST FLUSH to ever be sold on Bar E-L Erica 74A