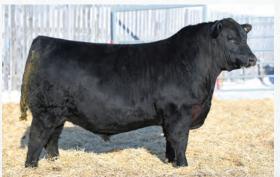

53

82

20

SIRE: DUFF NAPOLEON 232

DAM: BAR-E-L ERICA 74A

| Fea.<br>Er       | turing<br>ica 74A | 3           |                 |       |
|------------------|-------------------|-------------|-----------------|-------|
| В                | LAIRS             | WEST EI     | RICA 25         | К     |
|                  | MJNB 25K          | FEB. 1, 202 | 2   228009      | 8     |
|                  |                   | SITZ TOP    | P GAME 561X     |       |
| JMB TRACTI       | ON 292            | JMB EM      | ULOTA 013       |       |
| SCHIEFELBEIN ATT | RACTIVE 4565      | S A V FIN   | AL ANSWER 003   | 5     |
| FROSTY ANS       | WER 3979          | FROSTY      | ELBA LIZZY 1106 |       |
|                  |                   | SILVEIRA    | S STYLE 9303    |       |
| SILVEIRAS S      | SIS GQ 2353       | K N C CA    | BIN CREEK SAND  | Y 804 |
| BLAIRSWEST ERIC  | A 16E             | BAR-E-L     | NATURAL LAW 52  | 2Y    |
| BAR-E-L ERIC     | A 74A             | HF ERICA    | A 339T          |       |
| CE               | BW                | WW          | YW              | MILK  |

CEBWWWFWMILK81.66911827Well, here is one that is unique in terms of power and that show ring look.

This heifer has changed so much she deserves another photo op! But your opportunity to purchase comes on December 19. Attractive 4565 was heavily used in our herd and we are impressed with the calves. 25K is one that is neat fronted, lots of depth of rib and this one is sure hairy and could easily be on a halter. She stands in the top 5 % in WW and top 10% of YW, her Coleman Bravo maternal sister will highlight our bred heifer group. This is one we think will be a very functional bred heifer and a cool donor in the future. Her half sister sells as lot 5.