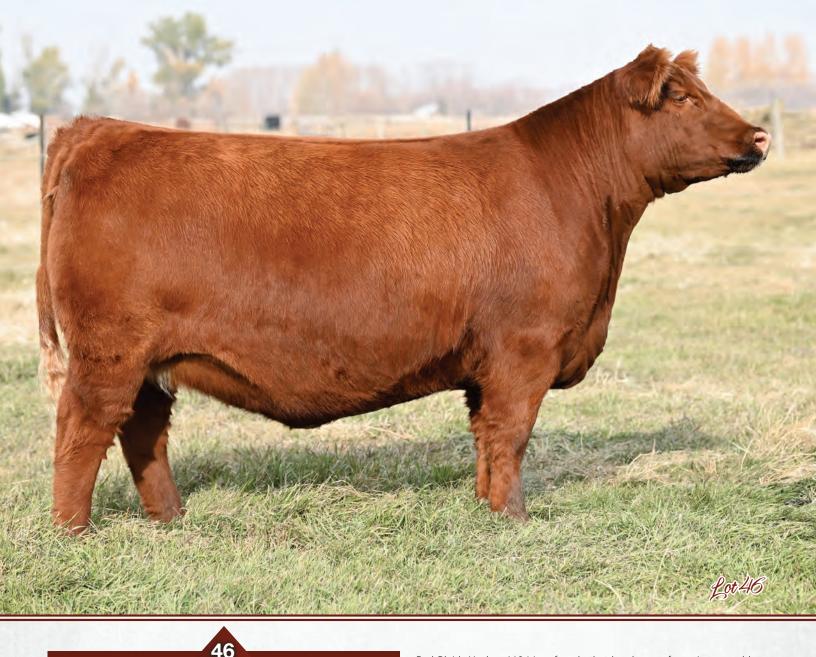

BLAIRS ROCCO 268F | owned with Skull Creek Ranch

BLAIR'S MARTIAL LAW 593E | owned with Duff Cattle Co.

| Eri                    | ca 74A       | 2              |                  |      |
|------------------------|--------------|----------------|------------------|------|
| E                      | BLAIRS       | <b>WEST EI</b> | RICA 6K          |      |
|                        | MJNB 6K      | JAN. 16, 2022  | 2   2250239      |      |
|                        |              | DUFF BAS       | IC INSTINCT 6501 |      |
| DUFF DISTIN            | CTION 9105   | DUFF NL B      | 351 LADY POP 61  | 19   |
| <b>DUFF NAPOLEON 2</b> | 32           | DUFF NEW       | EDITION 6108     |      |
| DUFF EUR 443           | B MERLE 808  | DCC NL 65      | 2K MERLE 443     |      |
|                        |              | S A V BISN     | IARCK 5682       |      |
| BAR-E-L NATU           | JRAL LAW 52Y | BAR-E-L M      | AGNOLIA 143K     |      |
| BAR-E-L ERICA 744      |              | PEAK DOT       | FAME 2N          |      |
| HF ERICA 339           | Т            | HF ERICA -     | 46P              |      |
| CE                     | RW           | ww             | VW               | MILK |

5.5

2.3

This is one that we hold very close to our heart here at Blairswest. Erica 74A x Duff Napoleon is a combination like Wayne Gretzky and Mark Messier. If you were in attendance for Opportunity Knocks 2.0 the Napoleon x Erica cows were a true highlight averaging \$28000. 6K is a full sister to the highly talked about External Law bull that walks the land at Duff Cattle Company in Hobart, Oklahoma. 6K has a very up headed presence with a deep sweeping rib cage and is very structurally attractive and has ideal teat placement and a nice udder developing which is sure to impress. Stop by our stall at Canadian Western Agribition to view the sale cattle. Don't miss 6K come sale day. **Retaining the right to one successful future flush at the buyer's convenience and the seller's expense**.