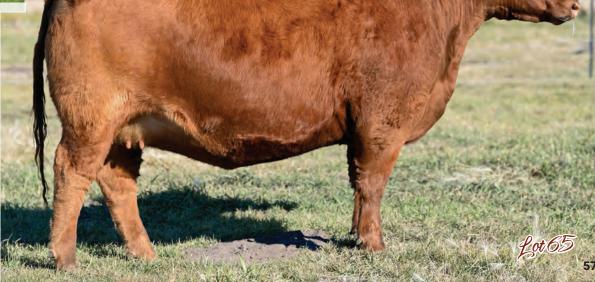

Zara 518J brings you a shot of Erica and a female that deserves your attention. Blair's Martial Law 593E continues to earn respect around the country and we are anxious to see the progeny at Duff Cattle Co. Expect big things from Blair's Zara 518J. She is cool and she is kitten quiet.

- Pasture exposed to HF Entertainer 54H from 5/24/2022 to 7/12/2022.
  Preg checked favourable to PE, due late February

**BLAIR'S ZARA 518J** 

|         | L |                |    |                |  |
|---------|---|----------------|----|----------------|--|
| WILBAR  | N | <b>/IAYFLO</b> | W  | <b>ER 38</b> J |  |
| WJD 38J | T | FEB. 5, 2021   | Ι  | 2204282        |  |
|         |   | PI ATTEME      | RF | WFIGH UP K360  |  |