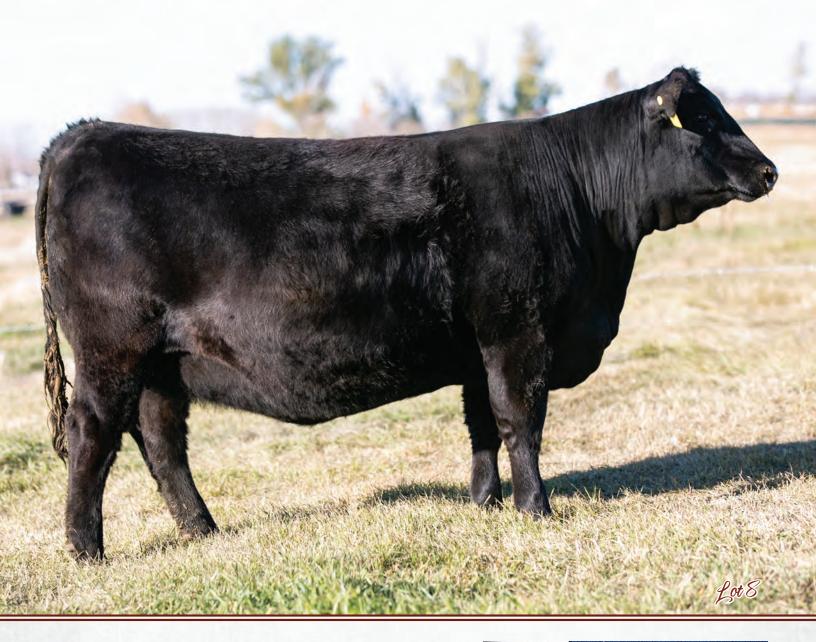

BLAIRS ROCCO 268F | owned with Skull Creek Ranch

BLAIR'S MARTIAL LAW 593E | owned with Duff Cattle Co.

| Eri                    | ca 74A       | 2              |                  |      |
|------------------------|--------------|----------------|------------------|------|
| E                      | BLAIRS       | <b>WEST EI</b> | RICA 6K          |      |
|                        | MJNB 6K      | JAN. 16, 2022  | 2   2250239      |      |
|                        |              | DUFF BAS       | IC INSTINCT 6501 |      |
| DUFF DISTIN            | CTION 9105   | DUFF NL B      | 351 LADY POP 61  | 19   |
| <b>DUFF NAPOLEON 2</b> | 32           | DUFF NEW       | EDITION 6108     |      |
| DUFF EUR 443           | B MERLE 808  | DCC NL 65      | 2K MERLE 443     |      |
|                        |              | S A V BISN     | IARCK 5682       |      |
| BAR-E-L NATU           | JRAL LAW 52Y | BAR-E-L M      | AGNOLIA 143K     |      |
| BAR-E-L ERICA 744      |              | PEAK DOT       | FAME 2N          |      |
| HF ERICA 339           | Т            | HF ERICA -     | 46P              |      |
| CE                     | RW           | ww             | VW               | MILK |

5.5

2.3

This is one that we hold very close to our heart here at Blairswest. Erica 74A x Duff Napoleon is a combination like Wayne Gretzky and Mark Messier. If you were in attendance for Opportunity Knocks 2.0 the Napoleon x Erica cows were a true highlight averaging \$28000. 6K is a full sister to the highly talked about External Law bull that walks the land at Duff Cattle Company in Hobart, Oklahoma. 6K has a very up headed presence with a deep sweeping rib cage and is very structurally attractive and has ideal teat placement and a nice udder developing which is sure to impress. Stop by our stall at Canadian Western Agribition to view the sale cattle. Don't miss 6K come sale day. **Retaining the right to one successful future flush at the buyer's convenience and the seller's expense**.

53

82

20

SIRE: DUFF NAPOLEON 232

DAM: BAR-E-L ERICA 74A

| Fea.<br>Er       | turing<br>ica 74A | 3           |                 |       |
|------------------|-------------------|-------------|-----------------|-------|
| В                | LAIRS             | WEST EI     | RICA 25         | К     |
|                  | MJNB 25K          | FEB. 1, 202 | 2   228009      | 8     |
|                  |                   | SITZ TOP    | P GAME 561X     |       |
| JMB TRACTI       | ON 292            | JMB EM      | ULOTA 013       |       |
| SCHIEFELBEIN ATT | RACTIVE 4565      | S A V FIN   | AL ANSWER 003   | 5     |
| FROSTY ANS       | WER 3979          | FROSTY      | ELBA LIZZY 1106 |       |
|                  |                   | SILVEIRA    | S STYLE 9303    |       |
| SILVEIRAS S      | SIS GQ 2353       | K N C CA    | BIN CREEK SAND  | Y 804 |
| BLAIRSWEST ERIC  | A 16E             | BAR-E-L     | NATURAL LAW 52  | 2Y    |
| BAR-E-L ERIC     | A 74A             | HF ERICA    | A 339T          |       |
| CE               | BW                | WW          | YW              | MILK  |