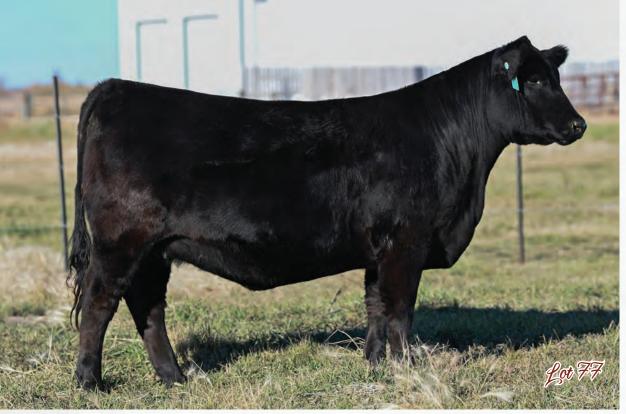

Blind Spot 558H on 5/19/2022.

 Preg checked favourable to AI, due late February

 Pasture exposed to Cockburn Arsenal 8001 from 5/24/2022 to 6/27/2022.







**EPDS** 12.5 -1.9

53

80

22



#### DAUGHTER: RED BLAIR'S PIEBIRD 532E

If you are in the Red Angus business, here is a Black/Red carrier that we are extremely proud to present. She has proven herself in our program and will be a welcome addition to your herd. She is moderate made with an excellent udder, tons of rib and a great attitude. Her sire, XO Crowfoot 0102X, has 953 offspring registered in Canada. Daughters sell as lot 77 and 78.

• Ai'd to Red Blair's Blind Spot 558H on 5/19/2022.

63

24

6

-0.4

39

- Pasture exposed to Cockburn Arsenal 8001 from 5/24/2022 to 6/27/2022.
- Preg checked favourable to PE due mid-March



A shot of U2 Renown 193C to add some foot quality and cow power to the pedigree. Her dam Golden Sunset Piebird 3C sells as Lot 76 and her sister Blair's Piebird 521G sells as Lot 78.

 Ai'd to Duff Red Blood 18114 on 5/19/2022.

 Preg checked favourable to Al, due late February

· Pasture exposed to BMRA Mr Detour 020 from 5/24/2022 to 6/16/2022 and then exposed to Red Blair's Renown 32G from 6/17/2022 to 7/12/2022.



#### DAM: GOLDEN SUNSET PIEBIRD 3C

| <b>BLAIR'S</b> | F | PIEBIRD     | 5  | 48J  | RC  |  |  |
|----------------|---|-------------|----|------|-----|--|--|
| BBC 548J       | Ι | MAR. 6, 202 | LI | 2199 | 957 |  |  |

8

11

RED U-2 RECON 192Y

**RED U-2 RECKONING 149A RED U-2 RENOWN 193C RED U-2 ENVIOUS 147X** 

XO CROWFOOT 0102X **GOLDEN SUNSET PIEBIRD 3C RED OLE PIEBI