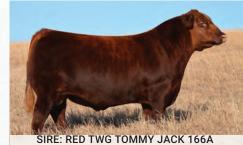

**RED BLAIR'S KURUBA 134J** 

|   | BBC 134J                           | MAR. 8, 2021   2 |
|---|------------------------------------|------------------|
|   |                                    | RED VGW GAME F   |
|   | <b>RED SIX MILE GAME FACE 164Y</b> | RED SIX MILE LA  |
| ) | TWG TOMMY JACK 166A                | RED FINE LINE M  |
|   | <b>RED DAMAR PASSION X166</b>      | RED DFRA JOPLIN  |

Red Blair's Kuruba 134J and her maternal sister Red Blair's Kuruba 101K sell in OK 3.0. You will really admire their phenotype and docility. Tommy x Power Eye/Kargo screams maternal with moderate calving ease.