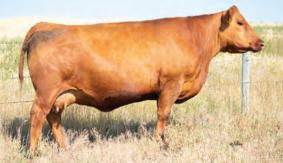

0.4            | 38            | 62            | 25   |  |

The first daughter of the \$28,000 Red Wilbar Tempo 625H to sell. We wanted to offer our best representative from this sire and 14K is exactly that. Tempo stamps his calves with exceptional foot quality, bold body shape, attractive presence, moderate birth weight and cherry red hair coats. The combination of Crackerjack and Reload certainly infuses a genetic punch. 14K is much like her dam and typical of the Brndina females. Massive middled and very easy-doing. The kind that can produce and look good doing it.

Retaining the right to one successful flush at the buyers convenience and the sellers expense

This heifer is halter broke and junior approved. Will be shown at Canadian Western Agribition.



SIRE: RED WILBAR TEMPO 625H



DAM: RED WILBAR BRNDINA 152D

34



# RED WILBAR BRNDINA 30K WJD 30K JAN. 29, 2022 2268395 RED NCJ COMING IN HOT 24E RED NCJ MINERVA 35C RED WILBAR HIGHLIGHT 624H RED WILBAR SPEED 32A PED WILBAR SPEED 32A DED WILBAR SPEED 32A

|   | RED WILBAR            | DOLL 776C        | RED LAZ | Y MC DOLL 25R   |      |
|---|-----------------------|------------------|---------|-----------------|------|
|   |                       |                  | BAR-E-L | NATURAL LAW 52  | Y    |
|   | PM EXECUTI            | VE DECISION 5'17 | PM BLOS | SOM 124'13      |      |
| ١ | <b>WILBAR BRNDINA</b> | 517G             | RED WIL | BAR REPLICA 836 | Т    |
|   | RED WILBAR            | BRNDINA 617Y     | RED WIL | BAR BRNDINA 638 | S    |
| I | CE                    | BW               | WW      | YW