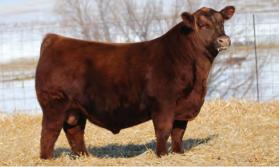

A fan favorite here on this big ribbed, great haired Damar Trump daughter off the Red Blair's Rhonda 30E female that Dale McKay purchased in one of our Genetic Focus sales. Watch for a Rhonda 30E grandson to be a feature outcross two year old bull in our 2024 bull sale. The 30E female has not missed and Dale has retained a full sister to Rhonda 105K to add to his stable of top quality females which also include the Blair's Echo 270F which was the calf at side of the 2018 RBC Supreme Champion Female. Entered at CWA.

DAM: RED BLAIR'S RHONDA 30E

FULL SISTER TO DAM: RED BLAIR'S RHONDA 29E