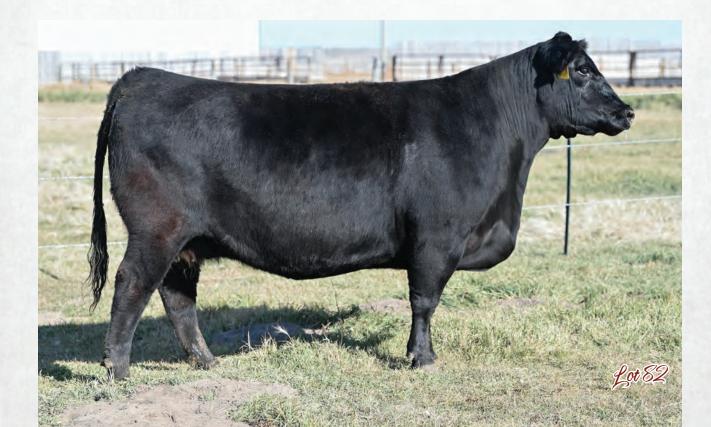

|              |           |         |         |         |         |        |      |  |
| CE BW                                                  | WW Y         | N MILK    | BOLT    | CE      | BW      | WW      | YW     | MILK |  |
| 8 -0.4                                                 | 38 6         | 7 27      | EPDS    | 13.6    | -3.1    | 52      | 85     | 23   |  |

We have had tremendous success with Soo Line Locomotive 1403 offspring in Canada & South Africa. I really think the addition of Locomotive into the red gene pool is a neat deal. Take a close look here. Her Kargo 215U son sells on Feb 7th in Pursuit of Excellence 2023.

- Pasture exposed to HF Entertainer 54H from 5/6/2022 to 7/12/2022
- Preg checked favourable to PE due late March



SIRE: SOO LINE LOCOMOTIVE 1403





|    | BAILEY | ACRES BARBARA 2X |
|----|--------|------------------|
|    | CE     | BW               |
| PE | 10     | 39               |

| ING FIREBRAND 6068<br>IERCURY 9057<br>ING BEAUTY 333 | BROOKIN<br>S A V HA<br>TLA | IG BANK NOTE 40<br>IG ANNIE K 390<br>RVESTOR 0338<br>BEAUTY 6R<br>S HOT ROD | 40   | S A V RENOV<br><b>Brooking Natioi</b><br>Soo line Ro | NAL 0144        | S A V RENOWN 3439<br>S A V MADAME PRIDE 0151<br>SOO LINE MOTIVE 9016<br>E A ROSE 918<br>CAMPLES HOT POD |    |      |
|------------------------------------------------------|----------------------------|-----------------------------------------------------------------------------|------|------------------------------------------------------|-----------------|--------------------------------------------------