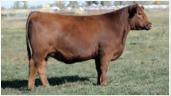

## BAR-E-L ERICA 74A YHB 74A | FEB. 02, 2013 | 1745491

S A V BISMARCK 5682

rica's

BAR-E-L NATURAL LAW 52Y BAR-E-L MAGNOLIA 143K

PEAK DOT FAME 2N HF ERICA 339T HE ERICA 46P G A R GRID MAKER S A V ABIGALE 0451 BAR-E-L MCC 365 ICON 20H DOUBLE FOUR DUCHESS 12G S A R FAME 2089 BARBARA OF PEAK DOT 642F HF POWER SOURCE 94M ERICA OF RANNOCH 122C

| HERICA 40P |    | ERICAUF |    |      |
|------------|----|---------|----|------|
| CE         | BW | WW      | YW | MILK |
| 40         | 36 | 56      | 91 | 27   |

- Selling rights to an IVF flush on Erica 74A
- Flush to be done at Transova Onida SD
- Min 8 embryo's with no top
- Flush to be done in July 2023
- This is the LAST FLUSH to ever be sold on Bar E-L Erica 74A