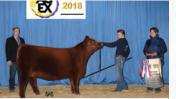

## BAR-E-L ERICA 74A YHB 74A | FEB. 02, 2013 | 1745491

S A V BISMARCK 5682

rica's

BAR-E-L NATURAL LAW 52Y BAR-E-L MAGNOLIA 143K

PEAK DOT FAME 2N HF ERICA 339T HE ERICA 46P G A R GRID MAKER S A V ABIGALE 0451 BAR-E-L MCC 365 ICON 20H DOUBLE FOUR DUCHESS 12G S A R FAME 2089 BARBARA OF PEAK DOT 642F HF POWER SOURCE 94M ERICA OF RANNOCH 122C

| HERICA 40P |    | ERICAUF |    |      |
|------------|----|---------|----|------|
| CE         | BW | WW      | YW | MILK |
| 40         | 36 | 56      | 91 | 27   |

- Selling rights to an IVF flush on Erica 74A
- Flush to be done at Transova Onida SD
- Min 8 embryo's with no top
- Flush to be done in July 2023
- This is the LAST FLUSH to ever be sold on Bar E-L Erica 74A