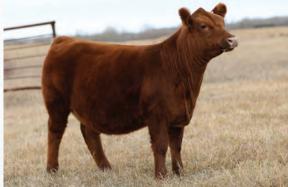

## BAR-E-L ERICA 74A YHB 74A | FEB. 02, 2013 | 1745491

S A V BISMARCK 5682

rica's

BAR-E-L NATURAL LAW 52Y BAR-E-L MAGNOLIA 143K

PEAK DOT FAME 2N HF ERICA 339T HE ERICA 46P G A R GRID MAKER S A V ABIGALE 0451 BAR-E-L MCC 365 ICON 20H DOUBLE FOUR DUCHESS 12G S A R FAME 2089 BARBARA OF PEAK DOT 642F HF POWER SOURCE 94M ERICA OF RANNOCH 122C

| HERICA 40P |    | ERICAUF |    |      |
|------------|----|---------|----|------|
| CE         | BW | WW      | YW | MILK |
| 40         | 36 | 56      | 91 | 27   |

- Selling rights to an IVF flush on Erica 74A
- Flush to be done at Transova Onida SD
- Min 8 embryo's with no top
- Flush to be done in July 2023
- This is the LAST FLUSH to ever be sold on Bar E-L Erica 74A