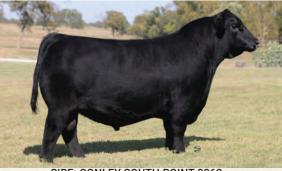

|                        |               | 1 2/11 1210                | TERE MEION OF I |      |  |  |
|------------------------|---------------|----------------------------|-----------------|------|--|--|
| STEVENSON              | TURNING POINT | STEVENS                    | SON PRIDE 1167X |      |  |  |
| <b>CONLEY SOUTH PO</b> | INT 8362      | S A V NE                   | T WORTH 4200    |      |  |  |
| P R LADY 909           | 4200-587      | P R 587 2                  | 05-537          |      |  |  |
|                        |               | S A V NE                   | T WORTH 4200    |      |  |  |
| BAR-E-L UNFO           | RGIVEN 102U   | BAR-E-L MAGNOLIA 143K      |                 |      |  |  |
| WILBAR MAYFLOW         | ER 454Y       | EARLY SUNSET HIGH TIME 47G |                 |      |  |  |
| WILBAR MAY             | FLOWER 731M   | WILBAR                     | MAYFLOWER 48D   |      |  |  |
| CE                     | BW            | WW                         | YW              | MILK |  |  |
| 5                      | 1.7           | 44                         | 79              | 27   |  |  |

This is a heifer that has been on our radar since last summer as a baby calf. She is exactly the type of female we hoped the South Point daughters would turn into. Massive rib shape, super long spined with that attractive, proud front end everyone gets excited about. Mayflower 38J comes from a very productive line of Mayflower cows. Her dam, 454Y indexes 105 on 10 calves. She weaned one of our top Custom Made sons that will be featured in our 2023 bull sale. 454Y is a daughter of BAR-E-L Unforgiven 102U who is a maternal brother to the great BAR-E-L Natural Law.