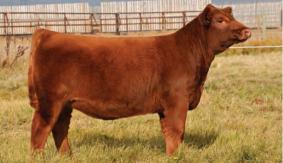

53

82

20

SIRE: DUFF NAPOLEON 232

DAM: BAR-E-L ERICA 74A

| Fea.<br>Er       | turing<br>ica 74A | 3           |                 |       |
|------------------|-------------------|-------------|-----------------|-------|
| В                | LAIRS             | WEST EI     | RICA 25         | К     |
|                  | MJNB 25K          | FEB. 1, 202 | 2   228009      | 8     |
|                  |                   | SITZ TOP    | P GAME 561X     |       |
| JMB TRACTI       | ON 292            | JMB EM      | ULOTA 013       |       |
| SCHIEFELBEIN ATT | RACTIVE 4565      | S A V FIN   | AL ANSWER 003   | 5     |
| FROSTY ANS       | WER 3979          | FROSTY      | ELBA LIZZY 1106 |       |
|                  |                   | SILVEIRA    | S STYLE 9303    |       |
| SILVEIRAS S      | SIS GQ 2353       | K N C CA    | BIN CREEK SAND  | Y 804 |
| BLAIRSWEST ERIC  | A 16E             | BAR-E-L     | NATURAL LAW 52  | 2Y    |
| BAR-E-L ERIC     | A 74A             | HF ERICA    | A 339T          |       |
| CE               | BW                | WW          | YW              | MILK  |

CEBWWWFWMILK81.66911827Well, here is one that is unique in terms of power and that show ring look.

This heifer has changed so much she deserves another photo op! But your opportunity to purchase comes on December 19. Attractive 4565 was heavily used in our herd and we are impressed with the calves. 25K is one that is neat fronted, lots of depth of rib and this one is sure hairy and could easily be on a halter. She stands in the top 5 % in WW and top 10% of YW, her Coleman Bravo maternal sister will highlight our bred heifer group. This is one we think will be a very functional bred heifer and a cool donor in the future. Her half sister sells as lot 5.