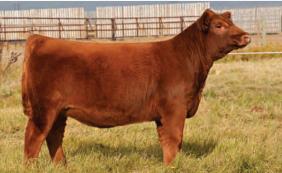

is mating and it's evident by the fact that we are retaining an embryo interest in Red Blair's Yankee 119K, Red Blair's Yankee 129K and their full sister Red Blair's Yankee 112J. Watch for these females to anchor our red division of our ET program.

Entered at CWA. Retaining 50% embryo interest

MATERNAL SIBLING: RED BLAIR'S YANKEE 28B



MATERNAL SIBLING: RED BLAIR'S YANKEE 585D





RED SLGN WIDELOAD 920W RED MANN RED BOX 55C RED PELTON MISS AJA 0839U

RED BRYLOR/WSP KARWEIK 1P RED WSF MS YANKEE 13T 12W RED FINE LINE YANKEE 13T CE BW WW YW MILK

46

83

22

RED MEADO-WEST PERSUASION **RED 5L NORSEMAN KING 2291 RED PELTONS MISS IDA 0547R RED NORTHLINE ROB ROY 122K RED DMM MISS ESSENCE 58M RED FINE LINE MULBERRY 26P RED FINE LINE YANKEE 14R** BOLT ww MII K CF RW YW EPDS 18 8.7 1.5 64 102



MATERNAL SIBLING: RED BLAIR'S YANKEE 585D

The WSF Yankee 12W x Mann Red Box flush might be the most successful flush we have done at Blairs. Ag Cattle Co. and we are excited to share the genetics. We love the consistency between the flush mates but we also recognize the small differences that exist. Our confidence & commitment is evident through our retention of embryo interests in a number of the flush mates. Yankee 129K is cool built and we think you will love her big ribbed, soft made design when you see her on sale day. Entered at CWA.

Retaining 50% embryo interest

-1.5

3.7





BOLT

**EPDS** 8.7

CE BW

1.5

MAT. SIS: RED BLAIR'S YANKEE 28B

Mann Red Box continues to impress us with his ability to sire predictability and quality and he will have a lasting impact on our donor pe