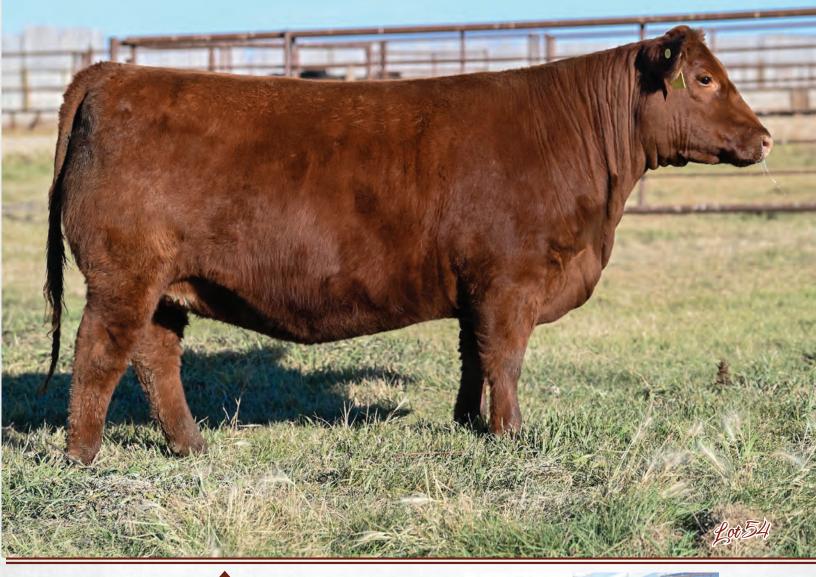

53

82

20

SIRE: DUFF NAPOLEON 232

DAM: BAR-E-L ERICA 74A

| Fea.<br>Er       | turing<br>ica 74A | 3           |                 |       |
|------------------|-------------------|-------------|-----------------|-------|
| В                | LAIRS             | WEST EI     | RICA 25         | К     |
|                  | MJNB 25K          | FEB. 1, 202 | 2   228009      | 8     |
|                  |                   | SITZ TOP    | P GAME 561X     |       |
| JMB TRACTI       | ON 292            | JMB EM      | ULOTA 013       |       |
| SCHIEFELBEIN ATT | RACTIVE 4565      | S A V FIN   | AL ANSWER 003   | 5     |
| FROSTY ANS       | WER 3979          | FROSTY      | ELBA LIZZY 1106 |       |
|                  |                   | SILVEIRA    | S STYLE 9303    |       |
| SILVEIRAS S      | SIS GQ 2353       | K N C CA    | BIN CREEK SAND  | Y 804 |
| BLAIRSWEST ERIC  | A 16E             | BAR-E-L     | NATURAL LAW 52  | 2Y    |
| BAR-E-L ERIC     | A 74A             | HF ERICA    | A 339T          |       |
| CE               | BW                | WW          | YW              | MILK  |

CEBWWWFWMILK81.66911827Well, here is one that is unique in terms of power and that show ring look.

This heifer has changed so much she deserves another photo op! But your opportunity to purchase comes on December 19. Attractive 4565 was heavily used in our herd and we are impressed with the calves. 25K is one that is neat fronted, lots of depth of rib and this one is sure hairy and could easily be on a halter. She stands in the top 5 % in WW and top 10% of YW, her Coleman Bravo maternal sister will highlight our bred heifer group. This is one we think will be a very functional bred heifer and a cool donor in the future. Her half sister sells as lot 5.

Parent Verified.

SIRE: SCHIEFELBEIN ATTRACTIVE 4565

"She's an Erica" and she will catch your fancy on sale day. This is the only female we got from this flush by Stunner but we have a couple full brothers selling in our Feb 7th bull sale that will be features. We couldn't be more proud of Erica 74A and the legacy she is leaving and we expect 533K will make the new owners proud to own an Erica.