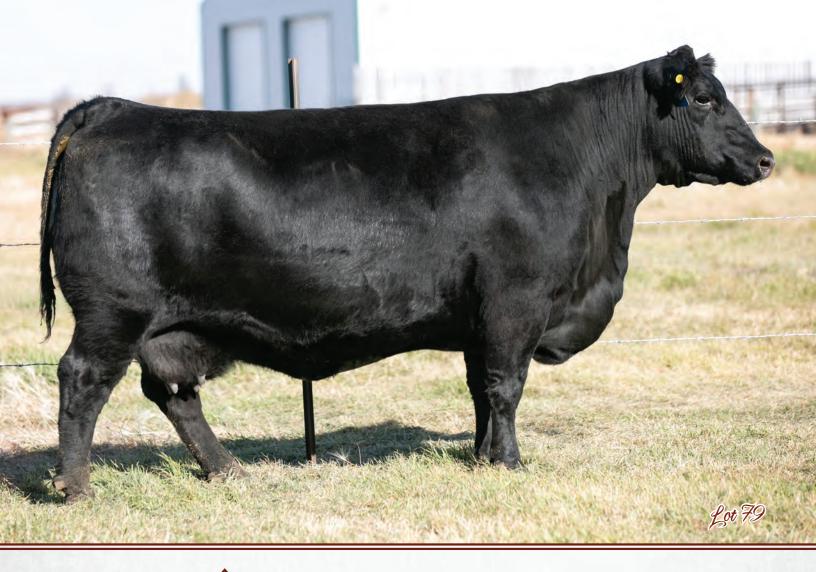

| Featuring<br>Erica 74A     | 12                       |
|----------------------------|--------------------------|
| BLAIR'S B                  | LACKBIRD 527K            |
| BBC 527K                   | MAR. 2, 2022   2283142   |
|                            | O C C PAXTON 730P        |
| COLEMAN CHARLO 0256        | BOHI ABIGALE 6014        |
| BLAIR'S MARTIAL LAW 593E   | BAR-E-L NATURAL LAW 52Y  |
| BAR-E-L ERICA 74A          | HF ERICA 339T            |
|                            | S A V INTERNATIONAL 2020 |
| S A V NATIONAL ANTHEM 5740 | A C DUKE GIRL 57         |
| BLAIR'S BLACKBIRD 733G     | SOO LINE LOCOMOTIVE 1403 |
| BLAIR'S BLACKBIRD 613C     | O C C BLACKBIRD 720S     |

 CE
 BW
 WW
 YW
 MILK

 3
 2
 54
 90
 33

This pedigree yells out "bid and don't stop bidding until you own her". I actually get goose bumps when I think about what this female could do in the breed considering what we know about the maternal side of her pedigree and what we have already proven with regards to Blair's Martial Law 593E offspring. Add some Erica 74A influence to your program. My prediction is that some savvy breeder will buy the mother-daughter combo and yes they will come in the ring together.