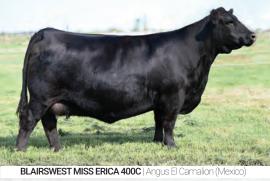

## BAR-E-L ERICA 74A YHB 74A | FEB. 02, 2013 | 1745491

S A V BISMARCK 5682

rica's

BAR-E-L NATURAL LAW 52Y BAR-E-L MAGNOLIA 143K

PEAK DOT FAME 2N HF ERICA 339T HE ERICA 46P G A R GRID MAKER S A V ABIGALE 0451 BAR-E-L MCC 365 ICON 20H DOUBLE FOUR DUCHESS 12G S A R FAME 2089 BARBARA OF PEAK DOT 642F HF POWER SOURCE 94M ERICA OF RANNOCH 122C

| HERICA 40P |    | ERICAUF |    |      |
|------------|----|---------|----|------|
| CE         | BW | WW      | YW | MILK |
| 40         | 36 | 56      | 91 | 27   |

- Selling rights to an IVF flush on Erica 74A
- Flush to be done at Transova Onida SD
- Min 8 embryo's with no top
- Flush to be done in July 2023
- This is the LAST FLUSH to ever be sold on Bar E-L Erica 74A