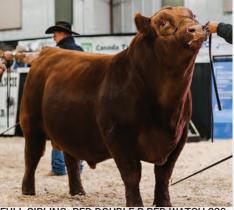

## BAR-E-L ERICA 74A YHB 74A | FEB. 02, 2013 | 1745491

S A V BISMARCK 5682

rica's

BAR-E-L NATURAL LAW 52Y BAR-E-L MAGNOLIA 143K

PEAK DOT FAME 2N HF ERICA 339T HE ERICA 46P G A R GRID MAKER S A V ABIGALE 0451 BAR-E-L MCC 365 ICON 20H DOUBLE FOUR DUCHESS 12G S A R FAME 2089 BARBARA OF PEAK DOT 642F HF POWER SOURCE 94M ERICA OF RANNOCH 122C

| HERICA 40P |    | ERICAUF |    |      |
|------------|----|---------|----|------|
| CE         | BW | WW      | YW | MILK |
| 40         | 36 | 56      | 91 | 27   |

- Selling rights to an IVF flush on Erica 74A
- Flush to be done at Transova Onida SD
- Min 8 embryo's with no top
- Flush to be done in July 2023
- This is the LAST FLUSH to ever be sold on Bar E-L Erica 74A