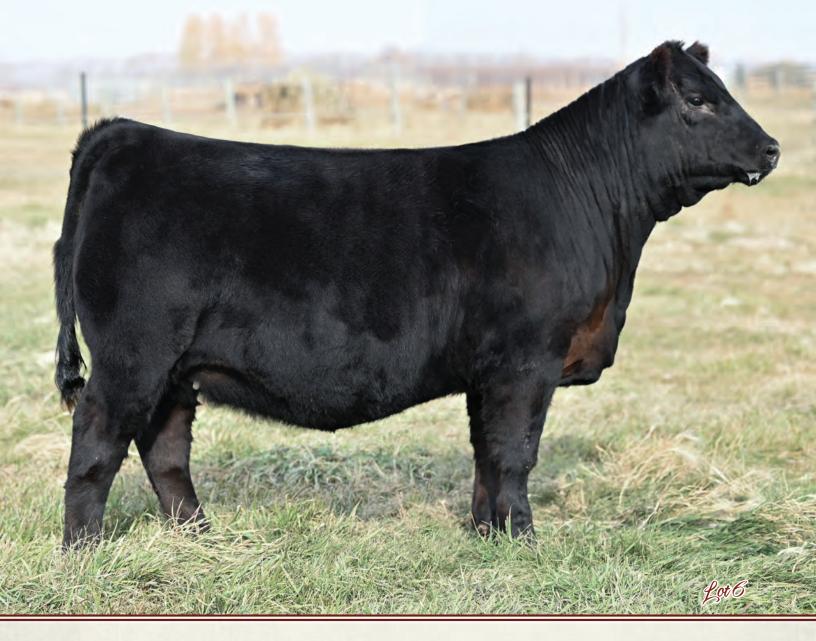

Al'ed to Sitz Resilient 10208 on April 30, 2022 Favorable to Al.
Pasture exposed to Merit Whiskey 8010 from May 10 to June 21, 2022.

SIRE: COLEMAN BRAVO 6313

GRAND-DAM: BAR-E-L ERICA 74A

Opportunity Knocks 3.0 brings you four (4) full sister off the 2018 RBC Supreme Champion Female PM Echo 8D and you will want to sit up and pay attention. The mating of SAV Renown on Natural Law daughters works every time and the consistency within this flush is wild. Bar E-L Natural Law is becoming known world wide as the proficient female maker and we are fortunate to own two of the greatest ones in Bar E-L Erica 74A(5 time Grand Champion Female) and PM Echo 8D(2017 CWA Reserve Champion Female, 2018 CWA Grand Champion Female, 2018 RBC Supreme Champion Female). I think the sale name says it all here..... Opportunity Knocks!! Full brothers sell on Feb 7th in Pursuit of Excellence Bull Sale.

|                                                         |                           | 6                        |                                        |        |
|---------------------------------------------------------|---------------------------|--------------------------|----------------------------------------|--------|
|                                                         | BLAIR                     | 'S ECHO                  | <b>) 541K</b>                          | 160-11 |
|                                                         | BBC 541K                  | MAR. 11, 202<br>R R RITO | 22   2274050<br>707                    | 0      |
| RITO 707 OF                                             | IDEAL 3407 7075           | IDEAL 34                 | 07 OF 1418 076                         |        |
| S A V RENOWN 34<br>S A V BLACK                          | <b>39</b><br>CAP MAY 4136 | S A V MA                 | 0 TRAVELER 004<br>Y 2397<br>MARCK 5682 |        |
| BAR-E-L NATURAL LAW 52Y<br>PM ECHO 8'16<br>HF ECHO 111Y |                           |                          | MAGNOLIA 143K<br>GRE 28U               |        |
| CE                                                      | BW                        | WW                       | YW                                     | MILK   |
| 0                                                       | 3.3                       | 65                       | 117                                    | 26     |