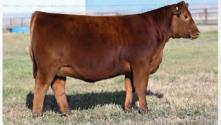

**RED BLAIR'S KURUBA 134J** 

|   | BBC 134J                           | MAR. 8, 2021   2 |
|---|------------------------------------|------------------|
|   |                                    | RED VGW GAME F   |
|   | <b>RED SIX MILE GAME FACE 164Y</b> | RED SIX MILE LA  |
| ) | TWG TOMMY JACK 166A                | RED FINE LINE M  |
|   | <b>RED DAMAR PASSION X166</b>      | RED DFRA JOPLIN  |

Red Blair's Kuruba 134J and her maternal sister Red Blair's Kuruba 101K sell in OK 3.0. You will really admire their phenotype and docility. Tommy x Power Eye/Kargo screams maternal with moderate calving ease.