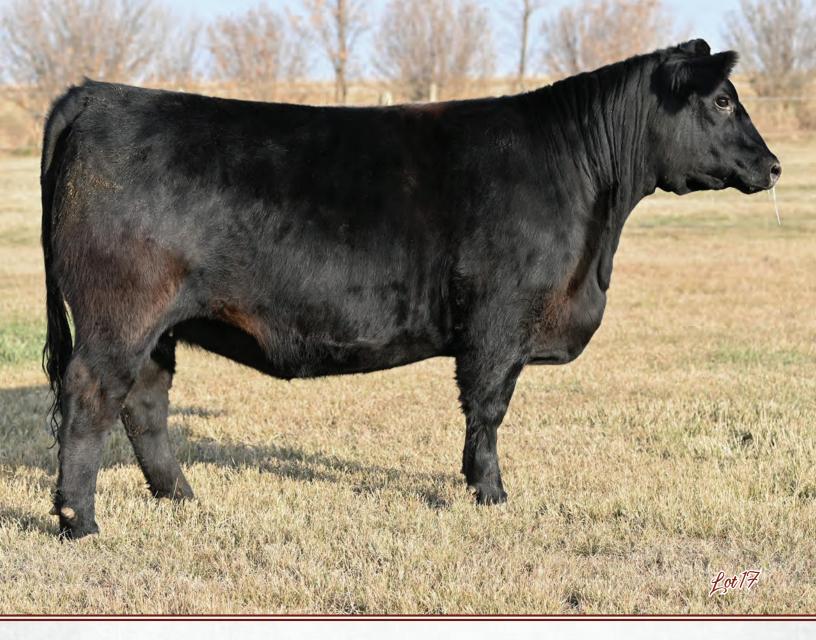

Full sibling embryos sell as Lot 84.April 14, 2022: Al to Wilbar Milestone 48J (favorable)

Parentage verification covered by Wilbar if needed.

April 16 – May 31,2022: Exposed to Remitall F Rainman 2H

|                                    | J |
|------------------------------------|---|
| BLAIRSWEST BARDELLA 76J            |   |
| MJNB 76J   FEB. 15, 2021   2229796 |   |
| PLATTEMERE WEIGH UP K360           |   |

| STEVENSON TURNING POINT STEVENSON PRIDE I167X |          |                            |                 |      |  |  |
|-----------------------------------------------|----------|----------------------------|-----------------|------|--|--|
| <b>CONLEY SOUTH POIN</b>                      | NT 8362  | S A V NE                   | T WORTH 4200    |      |  |  |
| P R LADY 909 4                                | 200-587  | P R 587 2                  | 05-537          |      |  |  |
|                                               |          | S A V AN                   | GUS VALLEY 1867 | 7    |  |  |
| S A V ANGUS B                                 | EEF 3231 | S A V BL                   | ACKBIRD 9057    |      |  |  |
| PERROT BARDELLA                               | 12C      | WIWA CREEK ESCALADE 815'08 |                 |      |  |  |
| ANNA'S BARDE                                  | ELLA 1Z  | ANNA'S E                   | BARDELLA 1U     |      |  |  |
| CE                                            | BW       | ww                         | YW              | MILK |  |  |
| 6                                             | 1.7      | 58                         | 100             | 25   |  |  |

Southpoint is a bull that many speak very highly of, and this daughter is one that come sale time will be sure to impress. This super stout black bred is one in terms of power and performance comes to the top easily. 76J came in dam when we purchased Perrot Anna 12 C from the first O.K. 1.0. We have utilized this cow in our E.T. program and that right there explains how we feel about her. **Parent Verified**.

Al service to Square B Atlantis on April 30, 2022.
Pasture exposed to Merit Whiskey 8010 from May 10 to June 21, 2022. Favourable to Whiskey.

SIRE: CONLEY SOUTH POINT 8362

DAM: PERROT BARDELLA 12C

This is cool. 99J is off an Erica x Charlo son (MJNB 28E) we sold to MJT through the Power and Perfection sale at Agribition in 2017 for 21000. We bought Merit Socialite 3048 with MJT and then as a result made some embryos. 99J is a tank that carries a lot of mass, this one is very correct on the ground with a very solid leg structure, Sweeping rib cage with a nice angular shoulder and very attractive skeletal features. We feel 99 may sneak onto your list quite easily come sale time. Parent Verified