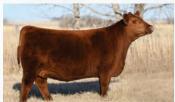

## BAR-E-L ERICA 74A YHB 74A | FEB. 02, 2013 | 1745491

S A V BISMARCK 5682

rica's

BAR-E-L NATURAL LAW 52Y BAR-E-L MAGNOLIA 143K

PEAK DOT FAME 2N HF ERICA 339T HE ERICA 46P G A R GRID MAKER S A V ABIGALE 0451 BAR-E-L MCC 365 ICON 20H DOUBLE FOUR DUCHESS 12G S A R FAME 2089 BARBARA OF PEAK DOT 642F HF POWER SOURCE 94M ERICA OF RANNOCH 122C

| HERICA 40P |    | ERICAUF |    |      |
|------------|----|---------|----|------|
| CE         | BW | WW      | YW | MILK |
| 40         | 36 | 56      | 91 | 27   |

- Selling rights to an IVF flush on Erica 74A
- Flush to be done at Transova Onida SD
- Min 8 embryo's with no top
- Flush to be done in July 2023
- This is the LAST FLUSH to ever be sold on Bar E-L Erica 74A