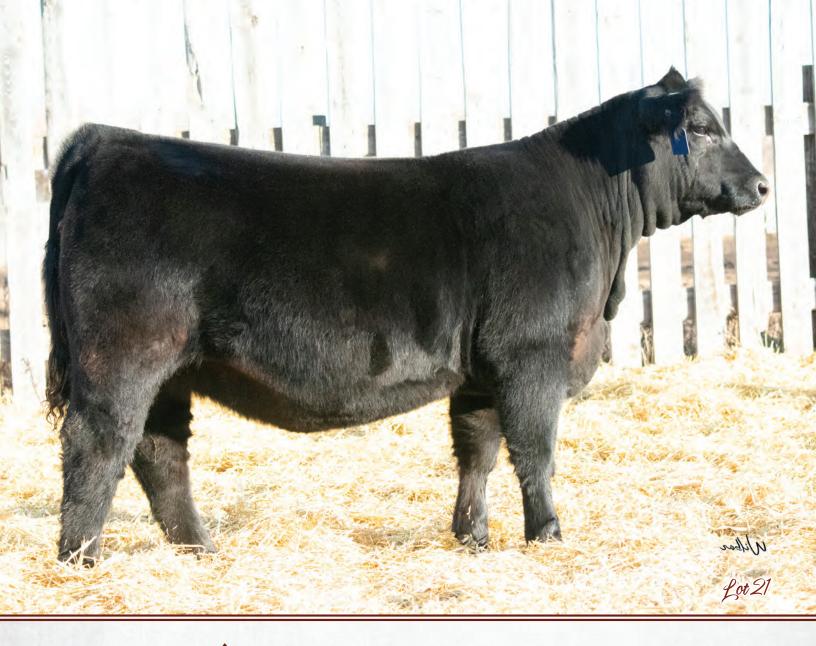

---------------|----|----------|----|------|
| CE                                     | BW | WW       | YW | MILK |
| 5                                      | 14 | 51       | 85 | 24   |

This feature heifer is the first daughter of the \$20,000 Wilbar Executive Order 835H to sell. His first calf crop at Everblack and Wilbar is very exciting. They are very long-bodied with loads of style, hair and presence. 139K is very quiet tempered and would make a competitive junior project. She has been a standout all summer. Her dam is a powerful DMM Trade Secret 36X daughter that is a maternal sister to the \$20,000 Wilbar Cash Out 53D at Minburn. The Pride family is one of our long-running cow families dating back the early 70's. Sells halter broke and junior approved.





DAM: WILBAR PRIDE 561B



| -                                            |               | 21              |                 |      |  |
|----------------------------------------------|---------------|-----------------|-----------------|------|--|
| W                                            | ILBAR BI      | LACK E          | DNA 11          | 0K   |  |
|                                              |               | JAN. 13, 202    |                 |      |  |
|                                              |               | PLATTEN         | ARE WEIGH UP H  | (360 |  |
| STEVENSON                                    | TURNING POINT | STEVENS         | SON PRIDE 1167X |      |  |
| CONLEY SOUTH POINT 8362 S A V NET WORTH 4200 |               |                 |                 |      |  |
| P R LADY 909