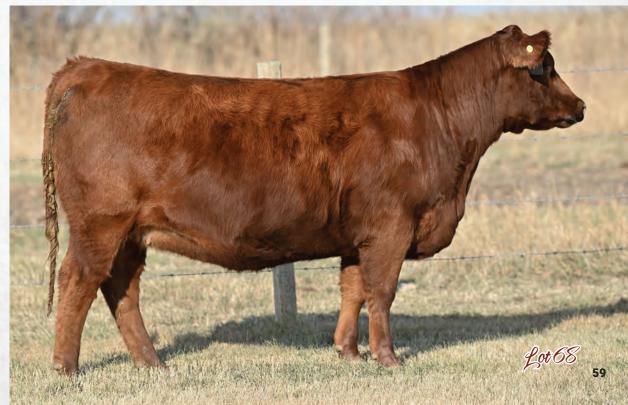

## BAR-E-L ERICA 74A YHB 74A | FEB. 02, 2013 | 1745491

S A V BISMARCK 5682

rica's

BAR-E-L NATURAL LAW 52Y BAR-E-L MAGNOLIA 143K

PEAK DOT FAME 2N HF ERICA 339T HE ERICA 46P G A R GRID MAKER S A V ABIGALE 0451 BAR-E-L MCC 365 ICON 20H DOUBLE FOUR DUCHESS 12G S A R FAME 2089 BARBARA OF PEAK DOT 642F HF POWER SOURCE 94M ERICA OF RANNOCH 122C

| HERICA 40P |    | ERICAUF |    |      |
|------------|----|---------|----|------|
| CE         | BW | WW      | YW | MILK |
| 40         | 36 | 56      | 91 | 27   |

- Selling rights to an IVF flush on Erica 74A
- Flush to be done at Transova Onida SD
- Min 8 embryo's with no top
- Flush to be done in July 2023
- This is the LAST FLUSH to ever be sold on Bar E-L Erica 74A