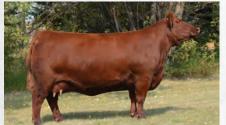

RED BLA     | IR'S LARKABA 17  | Т     |
| CE                      | BW               | WW          | YW               | MILK  |
| PE 20                   | 22               | 30          | 47               | 23    |

42A's progeny are always standouts for their rib shape, fleshing ability, and sheer muscle, but 223 is unique. Talk about a neck that goes for miles, a flawless skeleton, and a balanced look all while having the body and power from the bottom side of her pedigree that's been proven to excel long-term. 223 is one of the first Duff Red Wood daughters to sell in Canada, and if they keep putting this many next-level pieces together, it may be one of the last we let go of, also.

Retaining the right to one successful future flush at the buyers convenience and the sellers expense



DAM: RED BLAIR'S LARKABA 42A



MAT. SIB: RED DOUBLE B LARKABA 9010



MAT. SISTER: RED DOUBLE B LARKABA 124





**RED BLAIR'S KURUBA 134J** 

|   | BBC 134J                           | MAR. 8, 2021   2 |
|---|------------------------------------|------------------|
|   |                                    | RED VGW GAME F   |
|   | <b>RED SIX MILE GAME FACE 164Y</b> | RED SIX MILE LA  |
| ) | TWG TOMMY JACK 166A                | RED FINE LINE M  |
|   | <b>RED DAMAR PASSION X166</b>      | RED DFRA JOPLIN  |

| CE     | BW                     | WW       | YW      | MILK |  |  |
|--------|------------------------|----------|---------|------|--|--|
| RE     | D BLAIF                | R'S KARO | GO 77A  |      |  |  |
| RED BL | RED BLAIR'S KURUBA 14F |          |         |      |  |  |
|