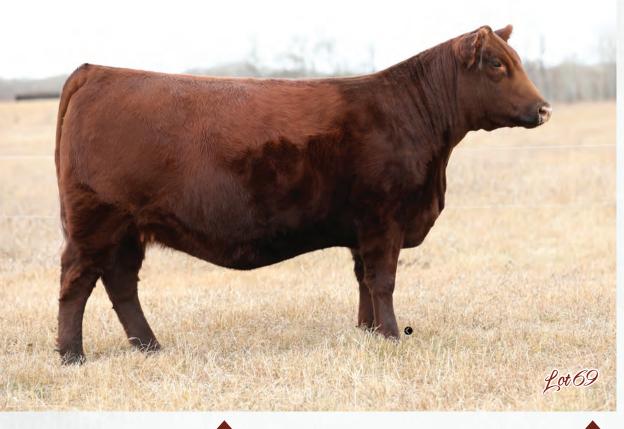

53

82

20

SIRE: DUFF NAPOLEON 232

DAM: BAR-E-L ERICA 74A

| Fea.<br>Er       | turing<br>ica 74A | 3           |                 |       |
|------------------|-------------------|-------------|-----------------|-------|
| В                | LAIRS             | WEST EI     | RICA 25         | К     |
|                  | MJNB 25K          | FEB. 1, 202 | 2   228009      | 8     |
|                  |                   | SITZ TOP    | P GAME 561X     |       |
| JMB TRACTI       | ON 292            | JMB EM      | ULOTA 013       |       |
| SCHIEFELBEIN ATT | RACTIVE 4565      | S A V FIN   | AL ANSWER 003   | 5     |
| FROSTY ANS       | WER 3979          | FROSTY      | ELBA LIZZY 1106 |       |
|                  |                   | SILVEIRA    | S STYLE 9303    |       |
| SILVEIRAS S      | SIS GQ 2353       | K N C CA    | BIN CREEK SAND  | Y 804 |
| BLAIRSWEST ERIC  | A 16E             | BAR-E-L     | NATURAL LAW 52  | 2Y    |
| BAR-E-L ERIC     | A 74A             | HF ERICA    | A 339T          |       |
| CE               | BW                | WW          | YW              | MILK  |

CEBWWWFWMILK81.66911827Well, here is one that is unique in terms of power and that show ring look.

This heifer has changed so much she deserves another photo op! But your opportunity to purchase comes on December 19. Attractive 4565 was heavily used in our herd and we are impressed with the calves. 25K is one that is neat fronted, lots of depth of rib and this one is sure hairy and could easily be on a halter. She stands in the top 5 % in WW and top 10% of YW, her Coleman Bravo maternal sister will highlight our bred heifer group. This is one we think will be a very functional bred heifer and a cool donor in the future. Her half sister sells as lot 5.