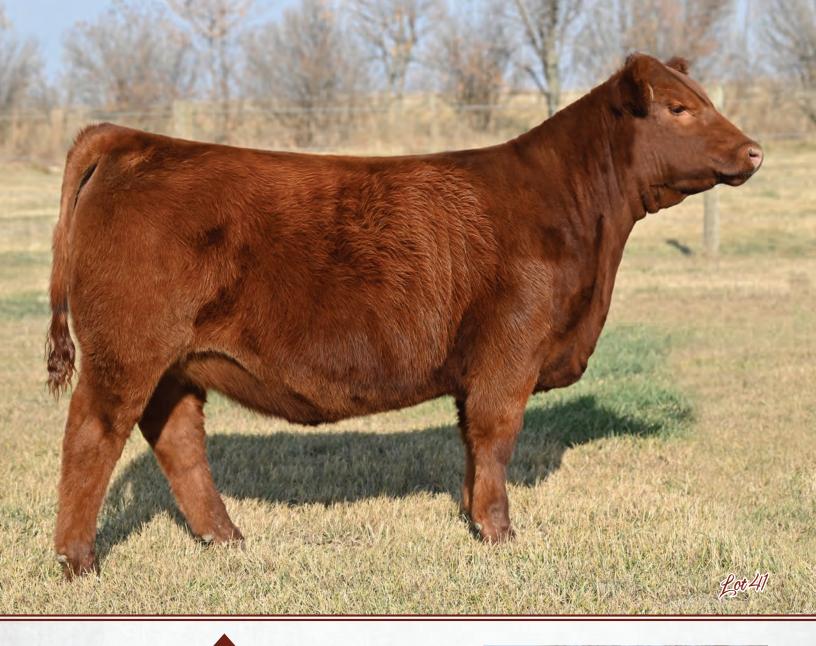

GRAND-DAM: BAR-E-L ERICA 74A

| Fee<br>En | rituring<br>rica 74A                           | 4                                                        |                                                                                                                        |       |                                                                                           | turíng<br>ica 74A                                      | 5                                                    |                                                                                                                |      |
|-----------|------------------------------------------------|----------------------------------------------------------|------------------------------------------------------------------------------------------------------------------------|-------|-------------------------------------------------------------------------------------------|--------------------------------------------------------|------------------------------------------------------|----------------------------------------------------------------------------------------------------------------|------|
|           | <b>BLAIR'</b>                                  | S ERIC                                                   | A 533K                                                                                                                 |       | E                                                                                         | BLAIRSV                                                | NEST E                                               | RICA 16                                                                                                        | J    |
|           | BBC 533K                                       | MAR. 6, 202                                              | 2   227410                                                                                                             | 7     |                                                                                           | MJNB 16J                                               | FEB. 1, 202                                          | 1   2282724                                                                                                    | 1    |
|           | TUNNER<br>CKBIRD 831-1378<br>URAL LAW 52Y<br>A | LD DIXIE<br>MCATL P<br>MCATL B<br>S A V BIS<br>BAR-E-L M | LY CAPITALIST 0:<br>ERICA 2053<br>URE PRODUCT 90<br>LACKBIRD 1378-<br>MARCK 5682<br>MAGNOLIA 143K<br>T FAME 2N<br>.46P | 03-55 | COLEMAN C<br>COLEMAN BRAVO<br>COLEMAN D<br>SILVEIRAS S<br>BLAIRSWEST ERIC<br>BAR-E-L ERIC | <b>6313</b><br>ONNA 714<br>SIS GQ 2353<br><b>A 16E</b> | BOHI ABI<br>CONNEA<br>COLEMA<br>SILVEIRA<br>K N C CA | XTON 730P<br>GALE 6014<br>LY ONWARD<br>N DONNA 386<br>S STYLE 9303<br>BIN CREEK SAND<br>NATURAL LAW 52<br>N39T |      |
| CE        | BW                                             | WW                                                       | YW                                                                                                                     | MILK  | CE                                                                                        | BW                                                     | WW                                                   | YW                                                                                                             | MILK |
| 5         | 1.8                                            | 63                                                       | 104                                                                                                                    | 32    | 13                                                                                        | -0.1                                                   | 44                                                   | 78                                                                                                             | 21   |

This is a black bred that highlights our offering, kind of neat to offer two maternal sisters that are both high in quality. Very elegant fronted with great depth of body and dimension.

We feel in terms of foot and udder quality we rank this one very high, her dam 16E has a very tidy udder. Her maternal sibling sells at lot 3. **Parent Verified** 