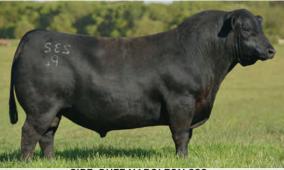

## BAR-E-L ERICA 74A YHB 74A | FEB. 02, 2013 | 1745491

S A V BISMARCK 5682

rica's

BAR-E-L NATURAL LAW 52Y BAR-E-L MAGNOLIA 143K

PEAK DOT FAME 2N HF ERICA 339T HE ERICA 46P G A R GRID MAKER S A V ABIGALE 0451 BAR-E-L MCC 365 ICON 20H DOUBLE FOUR DUCHESS 12G S A R FAME 2089 BARBARA OF PEAK DOT 642F HF POWER SOURCE 94M ERICA OF RANNOCH 122C

| HERICA 40P |    | ERICAUF |    |      |
|------------|----|---------|----|------|
| CE         | BW | WW      | YW | MILK |
| 40         | 36 | 56      | 91 | 27   |

- Selling rights to an IVF flush on Erica 74A
- Flush to be done at Transova Onida SD
- Min 8 embryo's with no top
- Flush to be done in July 2023
- This is the LAST FLUSH to ever be sold on Bar E-L Erica 74A