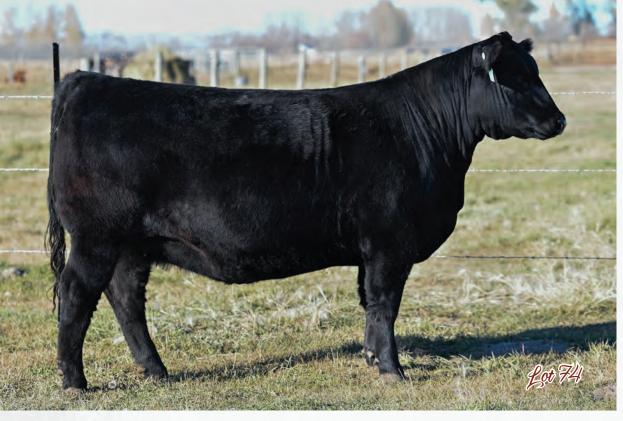

Full sibling embryos sell as Lot 84.April 14, 2022: Al to Wilbar Milestone 48J (favorable)

Parentage verification covered by Wilbar if needed.

April 16 – May 31,2022: Exposed to Remitall F Rainman 2H

|                                    | J |
|------------------------------------|---|
| BLAIRSWEST BARDELLA 76J            |   |
| MJNB 76J   FEB. 15, 2021   2229796 |   |
| PLATTEMERE WEIGH UP K360           |   |

| STEVENSON TURNING POINT STEVENSON PRIDE I167X |          |                            |                 |      |  |  |
|-----------------------------------------------|----------|----------------------------|-----------------|------|--|--|
| <b>CONLEY SOUTH POIN</b>                      | NT 8362  | S A V NE                   | T WORTH 4200    |      |  |  |
| P R LADY 909 4                                | 200-587  | P R 587 2                  | 05-537          |      |  |  |
|                                               |          | S A V AN                   | GUS VALLEY 1867 | 7    |  |  |
| S A V ANGUS B                                 | EEF 3231 | S A V BL                   | ACKBIRD 9057    |      |  |  |
| PERROT BARDELLA                               | 12C      | WIWA CREEK ESCALADE 815'08 |                 |      |  |  |
| ANNA'S BARDE                                  | ELLA 1Z  | ANNA'S E                   | BARDELLA 1U     |      |  |  |
| CE                                            | BW       | ww                         | YW              | MILK |  |  |
| 6                                             | 1.7      | 58                         | 100             | 25   |  |  |

Southpoint is a bull that many speak very highly of, and this daughter is one that come sale time will be sure to impress. This super stout black bred is one in terms of power and performance comes to the top easily. 76J came in dam when we purchased Perrot Anna 12 C from the first O.K. 1.0. We have utilized this cow in our E.T. program and that right there explains how we feel about her. **Parent Verified**.