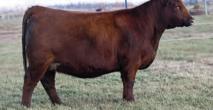

## BAR-E-L ERICA 74A YHB 74A | FEB. 02, 2013 | 1745491

S A V BISMARCK 5682

rica's

BAR-E-L NATURAL LAW 52Y BAR-E-L MAGNOLIA 143K

PEAK DOT FAME 2N HF ERICA 339T HE ERICA 46P G A R GRID MAKER S A V ABIGALE 0451 BAR-E-L MCC 365 ICON 20H DOUBLE FOUR DUCHESS 12G S A R FAME 2089 BARBARA OF PEAK DOT 642F HF POWER SOURCE 94M ERICA OF RANNOCH 122C

| HERICA 40P |    | ERICAUF |    |      |
|------------|----|---------|----|------|
| CE         | BW | WW      | YW | MILK |
| 40         | 36 | 56      | 91 | 27   |

- Selling rights to an IVF flush on Erica 74A
- Flush to be done at Transova Onida SD
- Min 8 embryo's with no top
- Flush to be done in July 2023
- This is the LAST FLUSH to ever be sold on Bar E-L Erica 74A