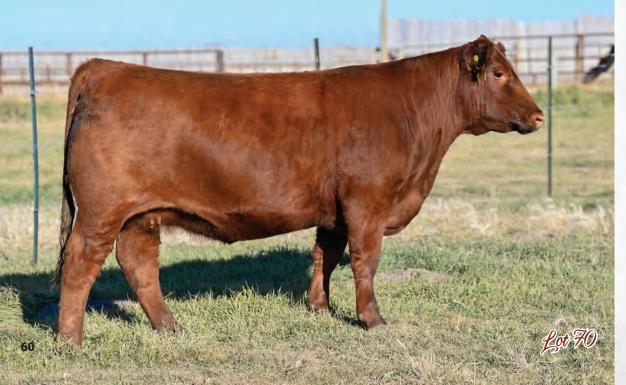

GRAND-DAM: BAR-E-L ERICA 74A

| Fee<br>En | rituring<br>rica 74A                           | 4                                                        |                                                                                                                        |       |                                                                                           | turíng<br>ica 74A                                      | 5                                                    |                                                                                                                |      |
|-----------|------------------------------------------------|----------------------------------------------------------|------------------------------------------------------------------------------------------------------------------------|-------|-------------------------------------------------------------------------------------------|--------------------------------------------------------|------------------------------------------------------|----------------------------------------------------------------------------------------------------------------|------|
|           | <b>BLAIR'</b>                                  | S ERIC                                                   | A 533K                                                                                                                 |       | E                                                                                         | BLAIRSV                                                | NEST E                                               | RICA 16                                                                                                        | J    |
|           | BBC 533K                                       | MAR. 6, 202                                              | 2   227410                                                                                                             | 7     |                                                                                           | MJNB 16J                                               | FEB. 1, 202                                          | 1   2282724                                                                                                    | 1    |
|           | TUNNER<br>CKBIRD 831-1378<br>URAL LAW 52Y<br>A | LD DIXIE<br>MCATL P<br>MCATL B<br>S A V BIS<br>BAR-E-L M | LY CAPITALIST 0:<br>ERICA 2053<br>URE PRODUCT 90<br>LACKBIRD 1378-<br>MARCK 5682<br>MAGNOLIA 143K<br>T FAME 2N<br>.46P | 03-55 | COLEMAN C<br>COLEMAN BRAVO<br>COLEMAN D<br>SILVEIRAS S<br>BLAIRSWEST ERIC<br>BAR-E-L ERIC | <b>6313</b><br>ONNA 714<br>SIS GQ 2353<br><b>A 16E</b> | BOHI ABI<br>CONNEA<br>COLEMA<br>SILVEIRA<br>K N C CA | XTON 730P<br>GALE 6014<br>LY ONWARD<br>N DONNA 386<br>S STYLE 9303<br>BIN CREEK SAND<br>NATURAL LAW 52<br>N39T |      |
| CE        | BW                                             | WW                                                       | YW                                                                                                                     | MILK  | CE                                                                                        | BW                                                     | WW                                                   | YW                                                                                                             | MILK |
| 5         | 1.8                                            | 63                                                       | 104                                                                                                                    | 32    | 13                                                                                        | -0.1                                                   | 44                                                   | 78                                                                                                             | 21   |

This is a black bred that highlights our offering, kind of neat to offer two maternal sisters that are both high in quality. Very elegant fronted with great depth of body and dimension.

We feel in terms of foot and udder quality we rank this one very high, her dam 16E has a very tidy udder. Her maternal sibling sells at lot 3. **Parent Verified** 