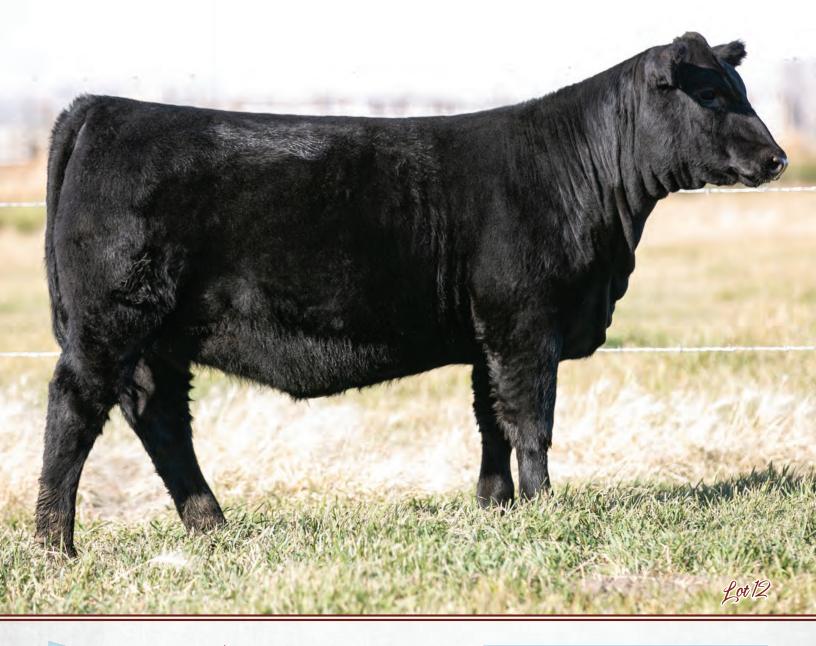

## BAR-E-L ERICA 74A YHB 74A | FEB. 02, 2013 | 1745491

S A V BISMARCK 5682

rica's

BAR-E-L NATURAL LAW 52Y BAR-E-L MAGNOLIA 143K

PEAK DOT FAME 2N HF ERICA 339T HE ERICA 46P G A R GRID MAKER S A V ABIGALE 0451 BAR-E-L MCC 365 ICON 20H DOUBLE FOUR DUCHESS 12G S A R FAME 2089 BARBARA OF PEAK DOT 642F HF POWER SOURCE 94M ERICA OF RANNOCH 122C

| HERICA 40P |    | ERICAUF |    |      |
|------------|----|---------|----|------|
| CE         | BW | WW      | YW | MILK |
| 40         | 36 | 56      | 91 | 27   |

- Selling rights to an IVF flush on Erica 74A
- Flush to be done at Transova Onida SD
- Min 8 embryo's with no top
- Flush to be done in July 2023
- This is the LAST FLUSH to ever be sold on Bar E-L Erica 74A