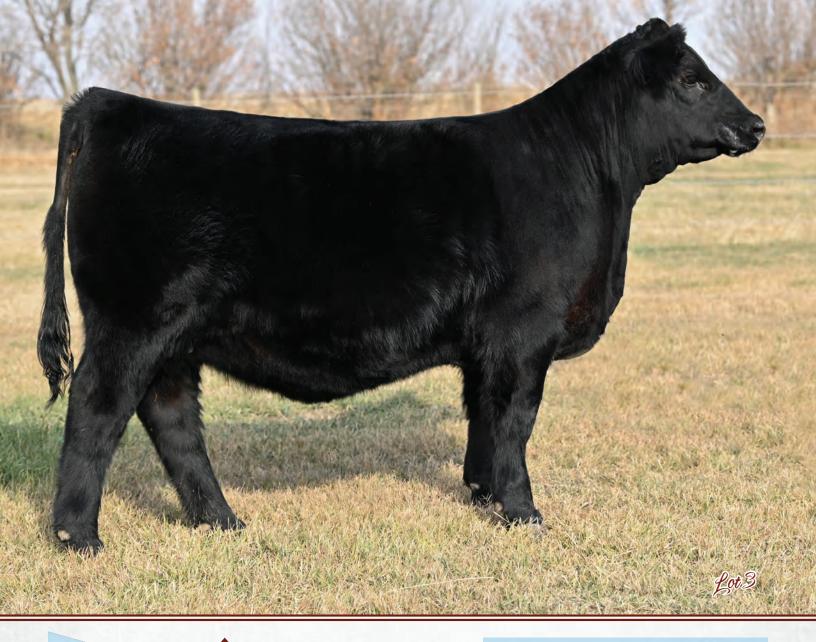

GRAND-DAM: BAR-E-L ERICA 74A

| Fee<br>En | rituring<br>rica 74A                           | 4                                                        |                                                                                                                        |       |                                                                                           | turíng<br>ica 74A                                      | 5                                                    |                                                                                                                |      |
|-----------|------------------------------------------------|----------------------------------------------------------|------------------------------------------------------------------------------------------------------------------------|-------|-------------------------------------------------------------------------------------------|--------------------------------------------------------|------------------------------------------------------|----------------------------------------------------------------------------------------------------------------|------|
|           | <b>BLAIR'</b>                                  | S ERIC                                                   | A 533K                                                                                                                 |       | E                                                                                         | BLAIRSV                                                | NEST E                                               | RICA 16                                                                                                        | J    |
|           | BBC 533K                                       | MAR. 6, 202                                              | 2   227410                                                                                                             | 7     |                                                                                           | MJNB 16J                                               | FEB. 1, 202                                          | 1   2282724                                                                                                    | 1    |
|           | TUNNER<br>CKBIRD 831-1378<br>URAL LAW 52Y<br>A | LD DIXIE<br>MCATL P<br>MCATL B<br>S A V BIS<br>BAR-E-L M | LY CAPITALIST 0:<br>ERICA 2053<br>URE PRODUCT 90<br>LACKBIRD 1378-<br>MARCK 5682<br>MAGNOLIA 143K<br>T FAME 2N<br>.46P | 03-55 | COLEMAN C<br>COLEMAN BRAVO<br>COLEMAN D<br>SILVEIRAS S<br>BLAIRSWEST ERIC<br>BAR-E-L ERIC | <b>6313</b><br>ONNA 714<br>SIS GQ 2353<br><b>A 16E</b> | BOHI ABI<br>CONNEA<br>COLEMA<br>SILVEIRA<br>K N C CA | XTON 730P<br>GALE 6014<br>LY ONWARD<br>N DONNA 386<br>S STYLE 9303<br>BIN CREEK SAND<br>NATURAL LAW 52<br>N39T |      |
| CE        | BW                                             | WW                                                       | YW                                                                                                                     | MILK  | CE                                                                                        | BW                                                     | WW                                                   | YW                                                                                                             | MILK |
| 5         | 1.8                                            | 63                                                       | 104                                                                                                                    | 32    | 13                                                                                        | -0.1                                                   | 44                                                   | 78                                                                                                             | 21   |

This is a black bred that highlights our offering, kind of neat to offer two maternal sisters that are both high in quality. Very elegant fronted with great depth of body and dimension.

We feel in terms of foot and udder quality we rank this one very high, her dam 16E has a very tidy udder. Her maternal sibling sells at lot 3. **Parent Verified** 