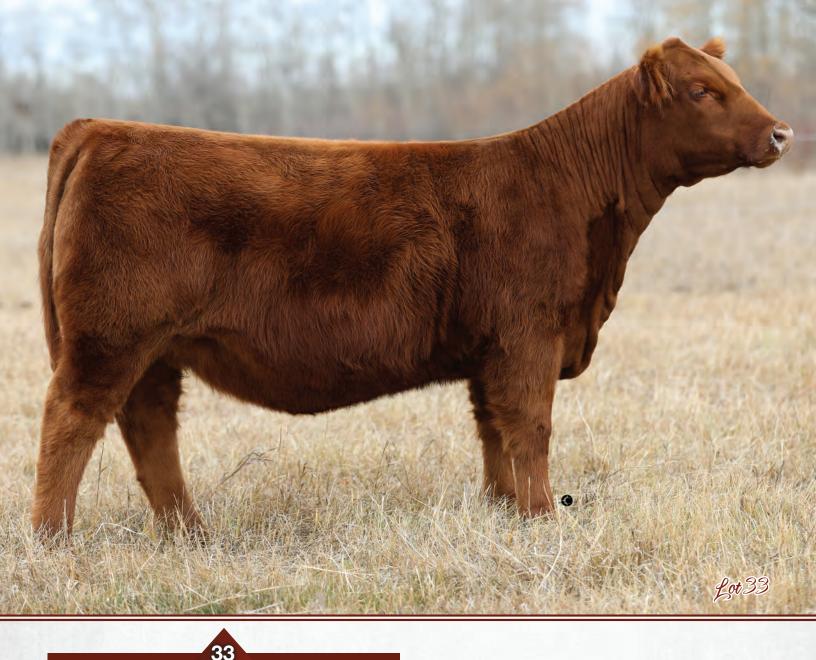

## BAR-E-L ERICA 74A YHB 74A | FEB. 02, 2013 | 1745491

S A V BISMARCK 5682

rica's

BAR-E-L NATURAL LAW 52Y BAR-E-L MAGNOLIA 143K

PEAK DOT FAME 2N HF ERICA 339T HE ERICA 46P G A R GRID MAKER S A V ABIGALE 0451 BAR-E-L MCC 365 ICON 20H DOUBLE FOUR DUCHESS 12G S A R FAME 2089 BARBARA OF PEAK DOT 642F HF POWER SOURCE 94M ERICA OF RANNOCH 122C

| HERICA 40P |    | ERICAUF |    |      |
|------------|----|---------|----|------|
| CE         | BW | WW      | YW | MILK |
| 40         | 36 | 56      | 91 | 27   |

- Selling rights to an IVF flush on Erica 74A
- Flush to be done at Transova Onida SD
- Min 8 embryo's with no top
- Flush to be done in July 2023
- This is the LAST FLUSH to ever be sold on Bar E-L Erica 74A