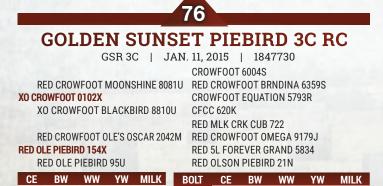

## BAR-E-L ERICA 74A YHB 74A | FEB. 02, 2013 | 1745491

S A V BISMARCK 5682

rica's

BAR-E-L NATURAL LAW 52Y BAR-E-L MAGNOLIA 143K

PEAK DOT FAME 2N HF ERICA 339T HE ERICA 46P G A R GRID MAKER S A V ABIGALE 0451 BAR-E-L MCC 365 ICON 20H DOUBLE FOUR DUCHESS 12G S A R FAME 2089 BARBARA OF PEAK DOT 642F HF POWER SOURCE 94M ERICA OF RANNOCH 122C

| HERICA 40P |    | ERICAUF |    |      |
|------------|----|---------|----|------|
| CE         | BW | WW      | YW | MILK |
| 40         | 36 | 56      | 91 | 27   |

- Selling rights to an IVF flush on Erica 74A
- Flush to be done at Transova Onida SD
- Min 8 embryo's with no top
- Flush to be done in July 2023
- This is the LAST FLUSH to ever be sold on Bar E-L Erica 74A