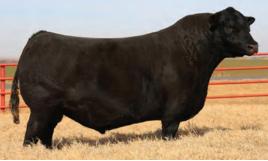

## BAR-E-L ERICA 74A YHB 74A | FEB. 02, 2013 | 1745491

S A V BISMARCK 5682

rica's

BAR-E-L NATURAL LAW 52Y BAR-E-L MAGNOLIA 143K

PEAK DOT FAME 2N HF ERICA 339T HE ERICA 46P G A R GRID MAKER S A V ABIGALE 0451 BAR-E-L MCC 365 ICON 20H DOUBLE FOUR DUCHESS 12G S A R FAME 2089 BARBARA OF PEAK DOT 642F HF POWER SOURCE 94M ERICA OF RANNOCH 122C

| HERICA 40P |    | ERICAUF |    |      |
|------------|----|---------|----|------|
| CE         | BW | WW      | YW | MILK |
| 40         | 36 | 56      | 91 | 27   |

- Selling rights to an IVF flush on Erica 74A
- Flush to be done at Transova Onida SD
- Min 8 embryo's with no top
- Flush to be done in July 2023
- This is the LAST FLUSH to ever be sold on Bar E-L Erica 74A