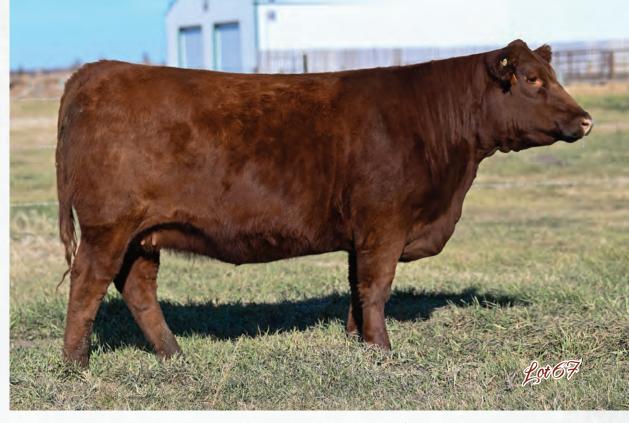

53

82

20

SIRE: DUFF NAPOLEON 232

DAM: BAR-E-L ERICA 74A

| Fea.<br>Er       | turing<br>ica 74A | 3           |                 |       |
|------------------|-------------------|-------------|-----------------|-------|
| В                | LAIRS             | WEST EI     | RICA 25         | К     |
|                  | MJNB 25K          | FEB. 1, 202 | 2   228009      | 8     |
|                  |                   | SITZ TOP    | P GAME 561X     |       |
| JMB TRACTI       | ON 292            | JMB EM      | ULOTA 013       |       |
| SCHIEFELBEIN ATT | RACTIVE 4565      | S A V FIN   | AL ANSWER 003   | 5     |
| FROSTY ANS       | WER 3979          | FROSTY      | ELBA LIZZY 1106 |       |
|                  |                   | SILVEIRA    | S STYLE 9303    |       |
| SILVEIRAS S      | SIS GQ 2353       | K N C CA    | BIN CREEK SAND  | Y 804 |
| BLAIRSWEST ERIC  | A 16E             | BAR-E-L     | NATURAL LAW 52  | 2Y    |
| BAR-E-L ERIC     | A 74A             | HF ERICA    | A 339T          |       |
| CE               | BW                | WW          | YW              | MILK  |

CEBWWWFWMILK81.66911827Well, here is one that is unique in terms of power and that show ring look.

This heifer has changed so much she deserves another photo op! But your opportunity to purchase comes on December 19. Attractive 4565 was heavily used in our herd and we are impressed with the calves. 25K is one that is neat fronted, lots of depth of rib and this one is sure hairy and could easily be on a halter. She stands in the top 5 % in WW and top 10% of YW, her Coleman Bravo maternal sister will highlight our bred heifer group. This is one we think will be a very functional bred heifer and a cool donor in the future. Her half sister sells as lot 5.