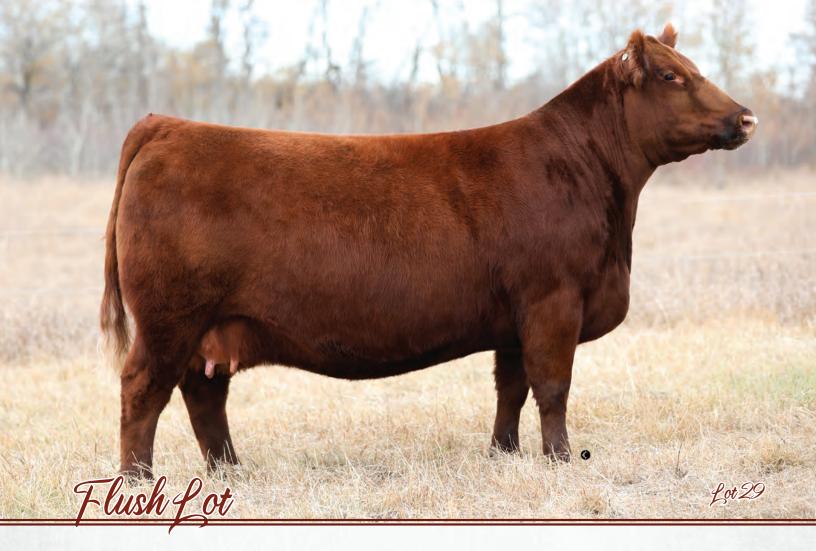

## BAR-E-L ERICA 74A YHB 74A | FEB. 02, 2013 | 1745491

S A V BISMARCK 5682

rica's

BAR-E-L NATURAL LAW 52Y BAR-E-L MAGNOLIA 143K

PEAK DOT FAME 2N HF ERICA 339T HE ERICA 46P G A R GRID MAKER S A V ABIGALE 0451 BAR-E-L MCC 365 ICON 20H DOUBLE FOUR DUCHESS 12G S A R FAME 2089 BARBARA OF PEAK DOT 642F HF POWER SOURCE 94M ERICA OF RANNOCH 122C

| HERICA 40P |    | ERICAUF |    |      |
|------------|----|---------|----|------|
| CE         | BW | WW      | YW | MILK |
| 40         | 36 | 56      | 91 | 27   |

- Selling rights to an IVF flush on Erica 74A
- Flush to be done at Transova Onida SD
- Min 8 embryo's with no top
- Flush to be done in July 2023
- This is the LAST FLUSH to ever be sold on Bar E-L Erica 74A