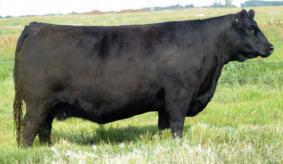

Parentage verification covered by Wilbar if needed. 16

SIRE: CONLEY SOUTH POINT 8362

SERVICE SIRE LOTS 15 & 16: WILBAR MILESTONE 48J

DAM: WILBAR MAYFLOWER 409E

If you are looking for the front pasture kind, then here is one to consider. Wilbar Mayflower 39J is a beautifully patterned South Point 8362 daughter from our 409E donor cow. Bold ribbed, yet very elegant through her front 1/3, 39J really grabs your attention. The Mayflower cow family has been very productive in the Wilbar herd with multiple donors in production. The dam, 409E is a never miss cow with exceptional udder and foot quality. She is currently indexing 119 on her first 4 calves, ranking her as one of our top cows.

This special sale feature is a flushmate to Wilbar Juncture 45J, our junior herdsire & current show bull. Juncture is fresh off winning the Olds Fall Classic, Lloydminster Stockade RoundUp, a Top 4 Finalist in the Lloyd Supreme and is qualified for the Alberta Supreme at Farm Fair and the Agribition Supreme. A flushmate sold as to Impact Ag Ventures with yet another slated to be featured in our 2023 bull sale. Maternal brothers have sold to Darcy Frankl and Lost River Ranching. 2 additional flushmates are in the replacement pen.