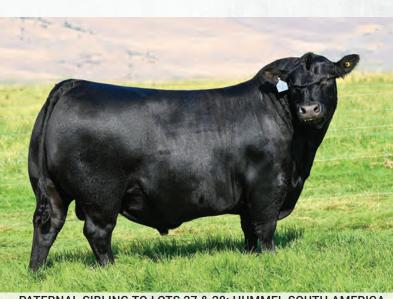

OFFERED BY BLAIRS.AG CATTLE COMPANY & CARLOS OJEA - ARGENTINA

The 259 Vicky full sisters are paternal sisters to both Hummel South America & Hummel Argentina that have created such a stir in the recent Coleman Angus sale with daughters selling as sale features. The 259 Vicky cow family is well known in Argentina and we believe these heifers best days are in front of them. Buy yourself some outcross Argentine genetics at a time when outcross genetics are highly sought after. Full brother sells on Feb 7th in Pursuit of Excellence Bull Sale.

- Pasture exposed to HF Entertainer 54H from 5/24/2022 to 7/12/2022.
- Preg checked favourable to PE due late February

PATERNAL SIBLING TO LOTS 27 & 28: HUMMEL SOUTH AMERICA

| RED DOUBLE B LARKABA 9010 |                               |              |                                 |      |  |  |  |
|---------------------------|-------------------------------|--------------|---------------------------------|------|--|--|--|
|                           | BAX 10G                       | MAR. 7, 2019 | 209071                          | L    |  |  |  |
|                           |                               | S A V ELIN   | MINATOR 9105                    |      |  |  |  |
| DKF ELIMINA               | TOR 15A                       | RED DKF I    | MISS POWER 17                   | Р    |  |  |  |
| <b>RED DKF RAZOR 5</b>    | 5C                            | S A V NET    | WORTH 4200                      |      |  |  |  |
| DKF MISS NET WORTH 21A    |                               | DKF MISS     | POWER UP 95X                    |      |  |  |  |
|                           |                               | RED SVR (    | GANGSTER 14S                    |      |  |  |  |
| RED WHEEL                 | <b>RED WHEEL GANGSTER 31Y</b> |              | <b>BLACK WHEEL COUNTESS 69S</b> |      |  |  |  |
| <b>RED BLAIR'S LARK</b>   | RED BLAIR'S LARKABA 42A       |              | RINGSTEAD DAWSON 717T           |      |  |  |  |
| RED BLAIRS LARKABA 101Y   |                               | RED BLAII    | R'S LARKABA 17                  | Т    |  |  |  |
| CE                        | BW                            | ww           | YW                              | MILK |  |  |  |
| -2.5                      | 32                            | 41           | 71                              | 28   |  |  |  |