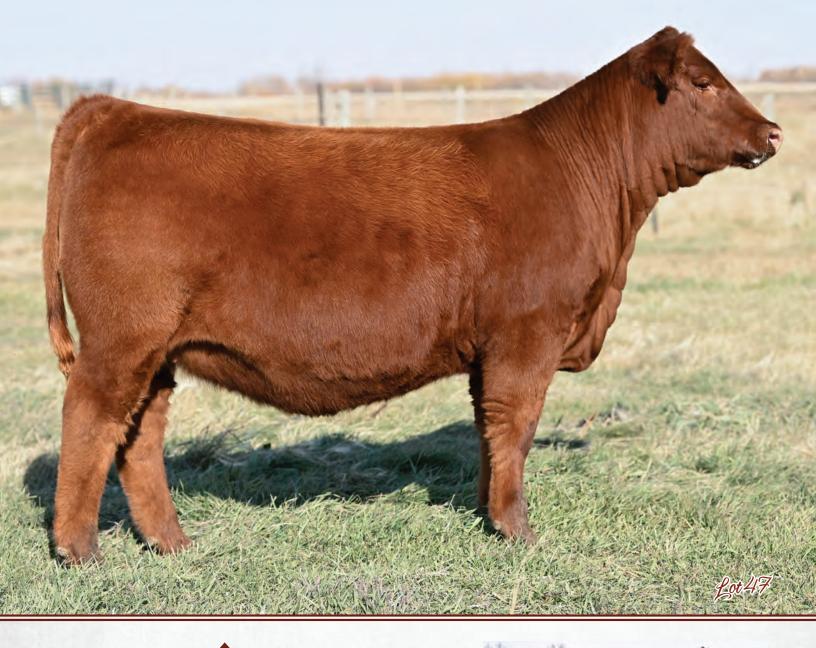

## THE LEGACY OF BAR-E-L ERICA 74A

BLAIRSWEST ERICA 77J | Owned by Koberstein's Triangle K and Rainbow Red Angus (Alberta)

HLC ERICA 561G | Hollinger Land & Cattle, CSI, and Schaff Angus Valley (SK/ND)

BLAIRSWEST ERICA 84H | Sadler Ranches (Oklahoma)

BLAIRSWEST ERICA 5H | Wooden Shoe (Idaho) and Tymber Bilman

BLAIR'S ERICA 265F | Owned by KT Ranches/Canadian Donors (BC)

BLAIR'S ERICA 267F | Golden Oak Livestock (Alberta)

BLAIR'S EXTERNAL LAW 266F | Duff Cattle Company (Oklahoma)

BLAIRS ROCCO 268F | owned with Skull Creek Ranch

BLAIR'S MARTIAL LAW 593E | owned with Duff Cattle Co.

| Eri                    | ca 74A       | 2              |                  |      |
|------------------------|--------------|----------------|------------------|------|
| E                      | BLAIRS       | <b>WEST EI</b> | RICA 6K          |      |
|                        | MJNB 6K      | JAN. 16, 2022  | 2   2250239      |      |
|                        |              | DUFF BAS       | IC INSTINCT 6501 |      |
| DUFF DISTIN            | CTION 9105   | DUFF NL B      | 351 LADY POP 61  | 19   |
| <b>DUFF NAPOLEON 2</b> | 32           | DUFF NEW       | EDITION 6108     |      |
| DUFF EUR 443           | B MERLE 808  | DCC NL 65      | 2K MERLE 443     |      |
|                        |              | S A V BISN     | IARCK 5682       |      |
| BAR-E-L NATU           | JRAL LAW 52Y | BAR-E-L M      | AGNOLIA 143K     |      |
| BAR-E-L ERICA 744      |              | PEAK DOT       | FAME 2N          |      |
| HF ERICA 339           | Т            | HF ERICA -     | 46P              |      |
| CE                     | RW           | ww             | VW               | MILK |

5.5

2.3

This is one that we hold very close to our heart here at Blairswest. Erica 74A x Duff Napoleon is a combination like Wayne Gretzky and Mark Messier. If you were in attendance for Opportunity Knocks 2.0 the Napoleon x Erica cows were a true highlight averaging \$28000. 6K is a full sister to the highly talked about External Law bull that walks the land at Duff Cattle Company in Hobart, Oklahoma. 6K has a very up headed presence with a deep sweeping rib cage and is very structurally attractive and has ideal teat placement and a nice udder developing which is sure to impress. Stop by our stall at Canadian Western Agribition to view the sale cattle. Don't miss 6K come sale day. **Retaining the right to one successful future flush at the buyer's convenience and the seller's expense**.