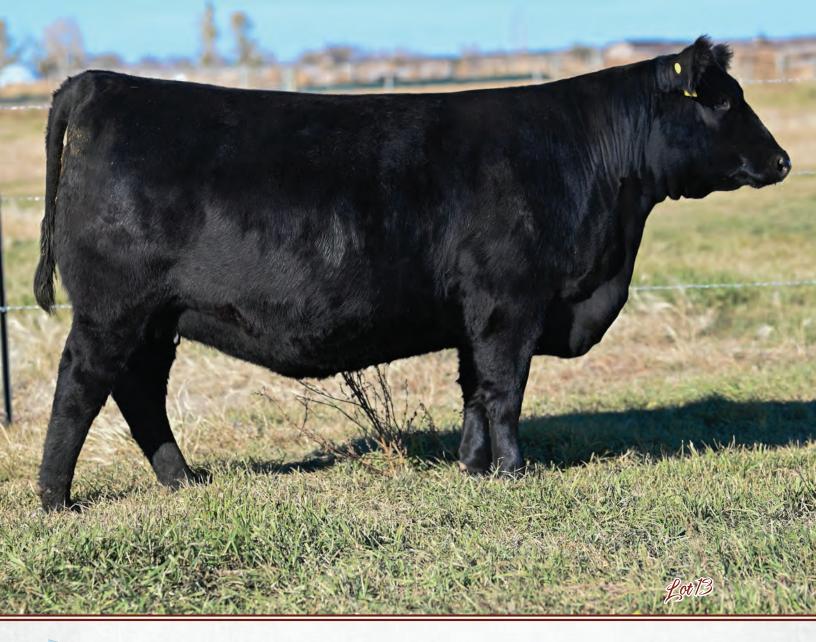

## BAR-E-L ERICA 74A YHB 74A | FEB. 02, 2013 | 1745491

S A V BISMARCK 5682

rica's

BAR-E-L NATURAL LAW 52Y BAR-E-L MAGNOLIA 143K

PEAK DOT FAME 2N HF ERICA 339T HE ERICA 46P G A R GRID MAKER S A V ABIGALE 0451 BAR-E-L MCC 365 ICON 20H DOUBLE FOUR DUCHESS 12G S A R FAME 2089 BARBARA OF PEAK DOT 642F HF POWER SOURCE 94M ERICA OF RANNOCH 122C

| HERICA 40P |    | ERICAUF |    |      |
|------------|----|---------|----|------|
| CE         | BW | WW      | YW | MILK |
| 40         | 36 | 56      | 91 | 27   |

- Selling rights to an IVF flush on Erica 74A
- Flush to be done at Transova Onida SD
- Min 8 embryo's with no top
- Flush to be done in July 2023
- This is the LAST FLUSH to ever be sold on Bar E-L Erica 74A