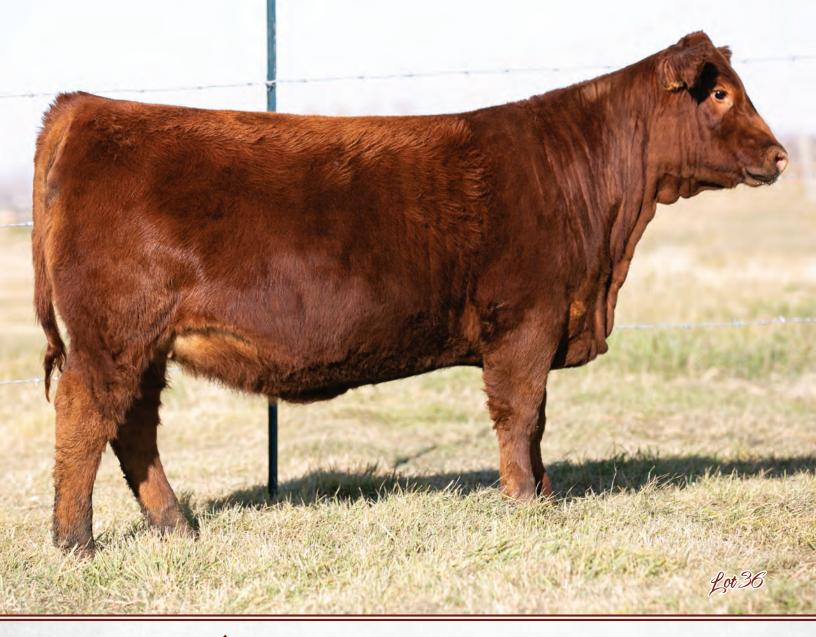

## BAR-E-L ERICA 74A YHB 74A | FEB. 02, 2013 | 1745491

S A V BISMARCK 5682

rica's

BAR-E-L NATURAL LAW 52Y BAR-E-L MAGNOLIA 143K

PEAK DOT FAME 2N HF ERICA 339T HE ERICA 46P G A R GRID MAKER S A V ABIGALE 0451 BAR-E-L MCC 365 ICON 20H DOUBLE FOUR DUCHESS 12G S A R FAME 2089 BARBARA OF PEAK DOT 642F HF POWER SOURCE 94M ERICA OF RANNOCH 122C

| HERICA 40P |    | ERICAUF |    |      |
|------------|----|---------|----|------|
| CE         | BW | WW      | YW | MILK |
| 40         | 36 | 56      | 91 | 27   |

- Selling rights to an IVF flush on Erica 74A
- Flush to be done at Transova Onida SD
- Min 8 embryo's with no top
- Flush to be done in July 2023
- This is the LAST FLUSH to ever be sold on Bar E-L Erica 74A