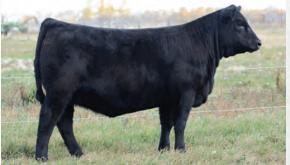

| Featuring<br>Erica 74A     | 12                       |
|----------------------------|--------------------------|
| BLAIR'S B                  | LACKBIRD 527K            |
| BBC 527K                   | MAR. 2, 2022   2283142   |
|                            | O C C PAXTON 730P        |
| COLEMAN CHARLO 0256        | BOHI ABIGALE 6014        |
| BLAIR'S MARTIAL LAW 593E   | BAR-E-L NATURAL LAW 52Y  |
| BAR-E-L ERICA 74A          | HF ERICA 339T            |
|                            | S A V INTERNATIONAL 2020 |
| S A V NATIONAL ANTHEM 5740 | A C DUKE GIRL 57         |
| BLAIR'S BLACKBIRD 733G     | SOO LINE LOCOMOTIVE 1403 |
| BLAIR'S BLACKBIRD 613C     | O C C BLACKBIRD 720S     |

 CE
 BW
 WW
 YW
 MILK

 3
 2
 54
 90
 33

This pedigree yells out "bid and don't stop bidding until you own her". I actually get goose bumps when I think about what this female could do in the breed considering what we know about the maternal side of her pedigree and what we have already proven with regards to Blair's Martial Law 593E offspring. Add some Erica 74A influence to your program. My prediction is that some savvy breeder will buy the mother-daughter combo and yes they will come in the ring together.