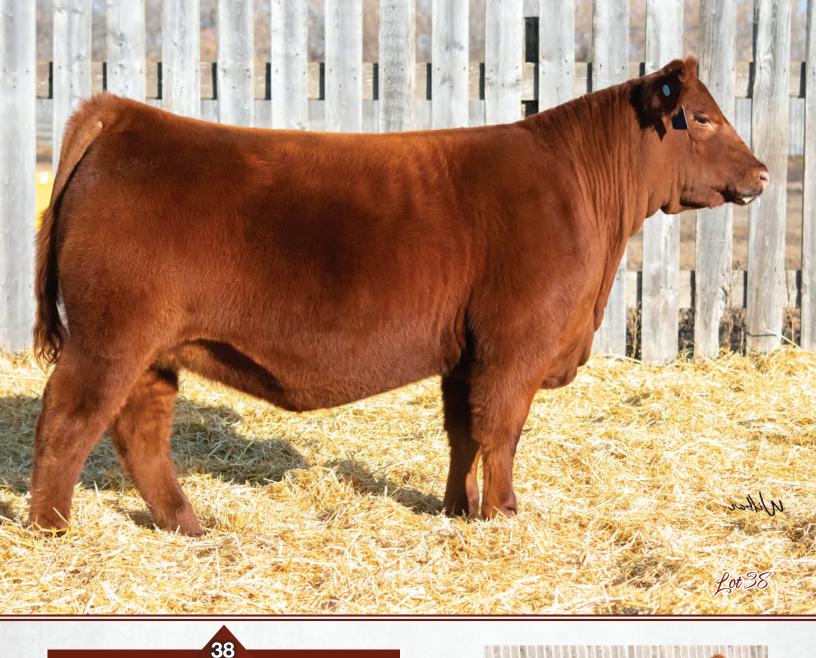

# RED WILBAR BRNDINA 30K WJD 30K JAN. 29, 2022 2268395 RED NCJ COMING IN HOT 24E RED NCJ MINERVA 35C RED WILBAR HIGHLIGHT 624H RED WILBAR SPEED 32A PED WILBAR SPEED 32A DED WILBAR SPEED 32A

|   | RED WILBAR            | DOLL 776C        | RED LAZ | Y MC DOLL 25R   |      |
|---|-----------------------|------------------|---------|-----------------|------|
|   |                       |                  | BAR-E-L | NATURAL LAW 52  | Y    |
|   | PM EXECUTI            | VE DECISION 5'17 | PM BLOS | SOM 124'13      |      |
| ١ | <b>WILBAR BRNDINA</b> | 517G             | RED WIL | BAR REPLICA 836 | Т    |
|   | RED WILBAR            | BRNDINA 617Y     | RED WIL | BAR BRNDINA 638 | S    |
| I | CE                    | BW               | WW      | YW              | MILK |
|   | -1                    | 3.1              | 47      | 85              | 23   |
|   |                       |                  |         |                 |      |

Sale Feature. We are very excited and possibly a little crazy to offer you this stunning dark red, outcross female. Once again coming from the Brndina line of cows (there's a lot of them), 30K has WOW factor on paper and in the pasture. Sired by our Power bull Highlight, a Coming In Hot son that has definitely stamped his calves with his extra body, dense bone structure along with possibly the best feet we've seen on Red Angus. Her dam is a beautiful, black daughter of maybe the best son of the famous BAR-E-L Natural Law...PM Executive Decision. This is only her second calf. Her first is another beautiful red female by Red Blood, one of our favorite replacement heifers. She joined our team of donors this spring and can't wait to show you the results next year. Take advantage of these rare outcross genetics, as they won't be offered for sale very often.

Sells halter broke and junior approved.

Retaining the right to one successful flush at the buyers convenience and the sellers expense

MGS: PM EXECUTIVE DECISION 5'17

DAM: RED WILBAR BRNDINA 53F