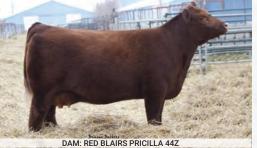

## BAR-E-L ERICA 74A YHB 74A | FEB. 02, 2013 | 1745491

S A V BISMARCK 5682

rica's

BAR-E-L NATURAL LAW 52Y BAR-E-L MAGNOLIA 143K

PEAK DOT FAME 2N HF ERICA 339T HE ERICA 46P G A R GRID MAKER S A V ABIGALE 0451 BAR-E-L MCC 365 ICON 20H DOUBLE FOUR DUCHESS 12G S A R FAME 2089 BARBARA OF PEAK DOT 642F HF POWER SOURCE 94M ERICA OF RANNOCH 122C

| HERICA 40P |    | ERICAUF |    |      |
|------------|----|---------|----|------|
| CE         | BW | WW      | YW | MILK |
| 40         | 36 | 56      | 91 | 27   |

- Selling rights to an IVF flush on Erica 74A
- Flush to be done at Transova Onida SD
- Min 8 embryo's with no top
- Flush to be done in July 2023
- This is the LAST FLUSH to ever be sold on Bar E-L Erica 74A