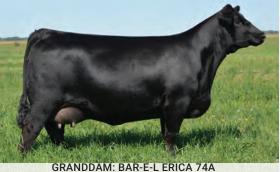

## BAR-E-L ERICA 74A YHB 74A | FEB. 02, 2013 | 1745491

S A V BISMARCK 5682

rica's

BAR-E-L NATURAL LAW 52Y BAR-E-L MAGNOLIA 143K

PEAK DOT FAME 2N HF ERICA 339T HE ERICA 46P G A R GRID MAKER S A V ABIGALE 0451 BAR-E-L MCC 365 ICON 20H DOUBLE FOUR DUCHESS 12G S A R FAME 2089 BARBARA OF PEAK DOT 642F HF POWER SOURCE 94M ERICA OF RANNOCH 122C

| HERICA 40P |    | ERICAUF |    |      |
|------------|----|---------|----|------|
| CE         | BW | WW      | YW | MILK |
| 40         | 36 | 56      | 91 | 27   |

- Selling rights to an IVF flush on Erica 74A
- Flush to be done at Transova Onida SD
- Min 8 embryo's with no top
- Flush to be done in July 2023
- This is the LAST FLUSH to ever be sold on Bar E-L Erica 74A