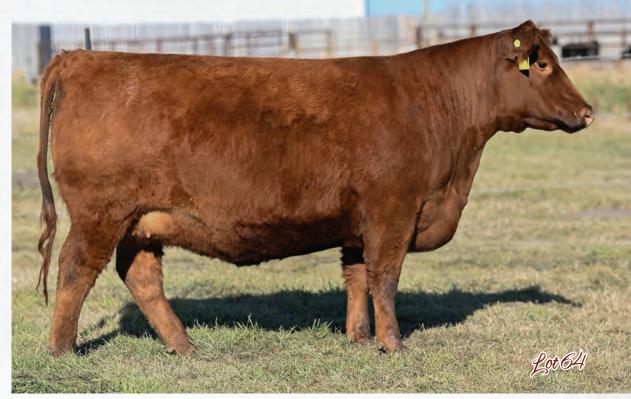

BLAIR'S TILDA 564H

| Featuring<br>Erica 74A    | 13                          |
|---------------------------|-----------------------------|
| BLAIR'S                   | OAKLEAF 540J                |
| BBC 540J                  | FEB. 28, 2021   2196012     |
|                           | O C C PAXTON 730P           |
| COLEMAN CHARLO 0256       | BOHI ABIGALE 6014           |
| BLAIR'S MARTIAL LAW 593E  | BAR-E-L NATURAL LAW 52Y     |
| BAR-E-L ERICA 74A         | HF ERICA 339T               |
|                           | BAR-H CROSSFIRE 63A         |
| SIX MILE DESERT STORM 94D | SIX MILE FALLING STAR 219Y  |
| BLAIR'S OAKLEAF 620F      | DUNLOUISE CORTACHY BOY D137 |
| LOOKOUT OAKLEAF 5W        | LOOKOUT OAKLEAF 112T        |

ww

45

YW

74

PATERNAL SIBLING: BLAIR'S TILDA 564H

Oakleaf 540J is a powerhouse that comes at you from all directions. She is big ribbed, huge middled, with a pedigree to back that up with the great Erica 74A on the top side. 540J was shown successfully last year at the junior level coming out of class each time. Bred for Feb calving to HF Entertainer 54H(Showman) and that mating should be very exciting as our first Entertainer calves are outstanding.

MILK

21

- Pasture exposed to HF Entertainer 54H from 5/24/2022 to 7/12/2022.
- Preg checked favourable to PE, due late February

BW

1.4

CE

3

| Featuring<br>Erica 74A  | 14                          |  |
|-------------------------|-----------------------------|--|
| BLA                     | IR'S ZARA 518J              |  |
| BBC 518J                | J   FEB. 22, 2021   2196068 |  |
|                         | O C C PAXTON 730P           |  |
| COLEMAN CHARLO 0256     | BOHI ABIGALE 6014           |  |
| AID/O MADTIAL LAW/ FOOF |                             |  |