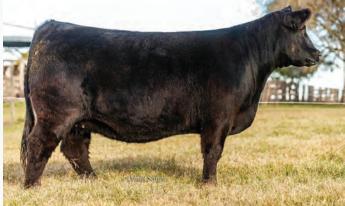

## BAR-E-L ERICA 74A YHB 74A | FEB. 02, 2013 | 1745491

S A V BISMARCK 5682

rica's

BAR-E-L NATURAL LAW 52Y BAR-E-L MAGNOLIA 143K

PEAK DOT FAME 2N HF ERICA 339T HE ERICA 46P G A R GRID MAKER S A V ABIGALE 0451 BAR-E-L MCC 365 ICON 20H DOUBLE FOUR DUCHESS 12G S A R FAME 2089 BARBARA OF PEAK DOT 642F HF POWER SOURCE 94M ERICA OF RANNOCH 122C

| HERICA 40P |    | ERICAUF |    |      |
|------------|----|---------|----|------|
| CE         | BW | WW      | YW | MILK |
| 40         | 36 | 56      | 91 | 27   |

- Selling rights to an IVF flush on Erica 74A
- Flush to be done at Transova Onida SD
- Min 8 embryo's with no top
- Flush to be done in July 2023
- This is the LAST FLUSH to ever be sold on Bar E-L Erica 74A