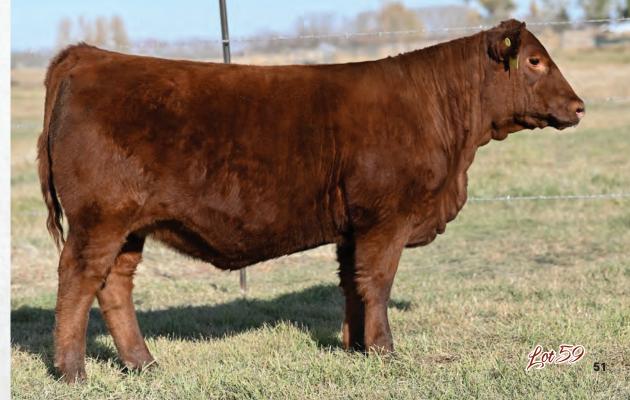

GRAND-DAM: BAR-E-L ERICA 74A

| Fee<br>En | rituring<br>rica 74A                           | 4                                                        |                                                                                                                        |       |                                                                                           | turíng<br>ica 74A                                      | 5                                                    |                                                                                                                |      |
|-----------|------------------------------------------------|----------------------------------------------------------|------------------------------------------------------------------------------------------------------------------------|-------|-------------------------------------------------------------------------------------------|--------------------------------------------------------|------------------------------------------------------|----------------------------------------------------------------------------------------------------------------|------|
|           | <b>BLAIR'</b>                                  | S ERIC                                                   | A 533K                                                                                                                 |       | E                                                                                         | BLAIRSV                                                | NEST E                                               | RICA 16                                                                                                        | J    |
|           | BBC 533K                                       | MAR. 6, 202                                              | 2   227410                                                                                                             | 7     |                                                                                           | MJNB 16J                                               | FEB. 1, 202                                          | 1   2282724                                                                                                    | 1    |
|           | TUNNER<br>CKBIRD 831-1378<br>URAL LAW 52Y<br>A | LD DIXIE<br>MCATL P<br>MCATL B<br>S A V BIS<br>BAR-E-L M | LY CAPITALIST 0:<br>ERICA 2053<br>URE PRODUCT 90<br>LACKBIRD 1378-<br>MARCK 5682<br>MAGNOLIA 143K<br>T FAME 2N<br>.46P | 03-55 | COLEMAN C<br>COLEMAN BRAVO<br>COLEMAN D<br>SILVEIRAS S<br>BLAIRSWEST ERIC<br>BAR-E-L ERIC | <b>6313</b><br>ONNA 714<br>SIS GQ 2353<br><b>A 16E</b> | BOHI ABI<br>CONNEA<br>COLEMA<br>SILVEIRA<br>K N C CA | XTON 730P<br>GALE 6014<br>LY ONWARD<br>N DONNA 386<br>S STYLE 9303<br>BIN CREEK SAND<br>NATURAL LAW 52<br>N39T |      |
| CE        | BW                                             | WW                                                       | YW                                                                                                                     | MILK  | CE                                                                                        | BW                                                     | WW                                                   | YW                                                                                                             | MILK |
| 5         | 1.8                                            | 63                                                       | 104                                                                                                                    | 32    | 13                                                                                        | -0.1                                                   | 44                                                   | 78                                                                                                             | 21   |

This is a black bred that highlights our offering, kind of neat to offer two maternal sisters that are both high in quality. Very elegant fronted with great depth of body and dimension.

We feel in terms of foot and udder quality we rank this one very high, her dam 16E has a very tidy udder. Her maternal sibling sells at lot 3. **Parent Verified** 

Al'ed to Sitz Resilient 10208 on April 30, 2022 Favorable to Al.
Pasture exposed to Merit Whiskey 8010 from May 10 to June 21, 2022.

SIRE: COLEMAN BRAVO 6313

GRAND-DAM: BAR-E-L ERICA 74A

Opportunity Knocks 3.0 brings you four (4) full sister off the 2018 RBC Supreme Champion Female PM Echo 8D and you will want to sit up and pay attention. The mating of SAV Renown on Natural Law daughters works every time and the consistency within this flush is wild. Bar E-L Natural Law is becoming known world wide as the proficient female maker and we are fortunate to own two of the greatest ones in Bar E-L Erica 74A(5 time Grand Champion Female) and PM Echo 8D(2017 CWA Reserve Champion Female, 2018 CWA Grand Champion Female, 2018 RBC Supreme Champion Female). I think the sale name says it all here..... Opportunity Knocks!! Full brothers sell on Feb 7th in Pursuit of Excellence Bull Sale.