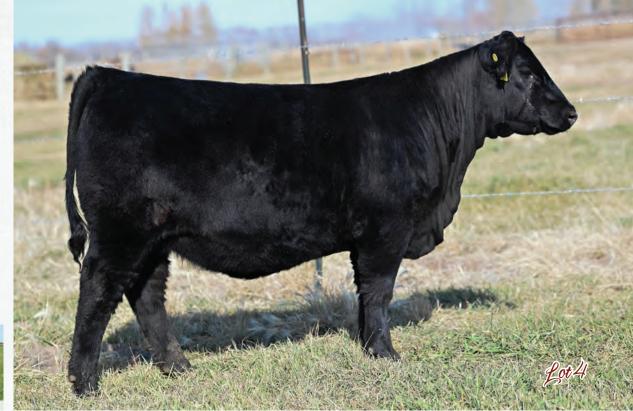

BLAIRS ROCCO 268F | owned with Skull Creek Ranch

BLAIR'S MARTIAL LAW 593E | owned with Duff Cattle Co.

| Eri                    | ca 74A       | 2              |                  |      |
|------------------------|--------------|----------------|------------------|------|
| E                      | BLAIRS       | <b>WEST EI</b> | RICA 6K          |      |
|                        | MJNB 6K      | JAN. 16, 2022  | 2   2250239      |      |
|                        |              | DUFF BAS       | IC INSTINCT 6501 |      |
| DUFF DISTIN            | CTION 9105   | DUFF NL B      | 351 LADY POP 61  | 19   |
| <b>DUFF NAPOLEON 2</b> | 32           | DUFF NEW       | EDITION 6108     |      |
| DUFF EUR 443           | B MERLE 808  | DCC NL 65      | 2K MERLE 443     |      |
|                        |              | S A V BISN     | IARCK 5682       |      |
| BAR-E-L NATU           | JRAL LAW 52Y | BAR-E-L M      | AGNOLIA 143K     |      |
| BAR-E-L ERICA 744      |              | PEAK DOT       | FAME 2N          |      |
| HF ERICA 339           | Т            | HF ERICA -     | 46P              |      |
| CE                     | RW           | ww             | VW               | MILK |

5.5

2.3

This is one that we hold very close to our heart here at Blairswest. Erica 74A x Duff Napoleon is a combination like Wayne Gretzky and Mark Messier. If you were in attendance for Opportunity Knocks 2.0 the Napoleon x Erica cows were a true highlight averaging \$28000. 6K is a full sister to the highly talked about External Law bull that walks the land at Duff Cattle Company in Hobart, Oklahoma. 6K has a very up headed presence with a deep sweeping rib cage and is very structurally attractive and has ideal teat placement and a nice udder developing which is sure to impress. Stop by our stall at Canadian Western Agribition to view the sale cattle. Don't miss 6K come sale day. **Retaining the right to one successful future flush at the buyer's convenience and the seller's expense**.

53

82

20

SIRE: DUFF NAPOLEON 232

DAM: BAR-E-L ERICA 74A

| Fea.<br>Er       | turing<br>ica 74A | 3           |                 |       |
|------------------|-------------------|-------------|-----------------|-------|
| В                | LAIRS             | WEST EI     | RICA 25         | К     |
|                  | MJNB 25K          | FEB. 1, 202 | 2   228009      | 8     |
|                  |                   | SITZ TOP    | P GAME 561X     |       |
| JMB TRACTI       | ON 292            | JMB EM      | ULOTA 013       |       |
| SCHIEFELBEIN ATT | RACTIVE 4565      | S A V FIN   | AL ANSWER 003   | 5     |
| FROSTY ANS       | WER 3979          | FROSTY      | ELBA LIZZY 1106 |       |
|                  |                   | SILVEIRA    | S STYLE 9303    |       |
| SILVEIRAS S      | SIS GQ 2353       | K N C CA    | BIN CREEK SAND  | Y 804 |
| BLAIRSWEST ERIC  | A 16E             | BAR-E-L     | NATURAL LAW 52  | 2Y    |
| BAR-E-L ERIC     | A 74A             | HF ERICA    | A 339T          |       |
| CE               | BW                | WW          | YW              | MILK  |