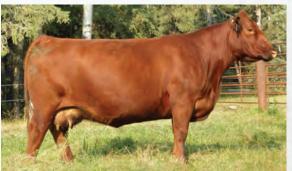

A fan favorite here on this big ribbed, great haired Damar Trump daughter off the Red Blair's Rhonda 30E female that Dale McKay purchased in one of our Genetic Focus sales. Watch for a Rhonda 30E grandson to be a feature outcross two year old bull in our 2024 bull sale. The 30E female has not missed and Dale has retained a full sister to Rhonda 105K to add to his stable of top quality females which also include the Blair's Echo 270F which was the calf at side of the 2018 RBC Supreme Champion Female. Entered at CWA.

DAM: RED BLAIR'S RHONDA 30E

FULL SISTER TO DAM: RED BLAIR'S RHONDA 29E