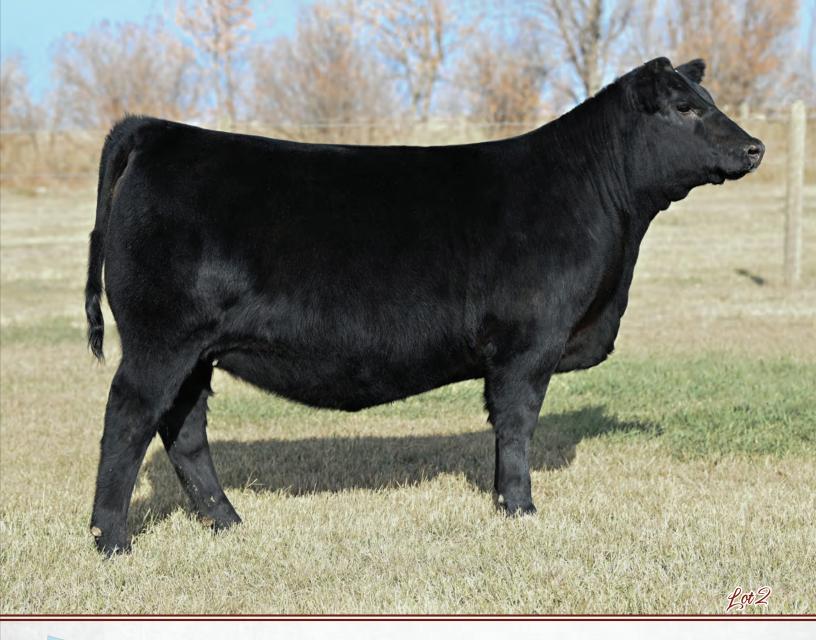

GRAND-DAM: BAR-E-L ERICA 74A

| Fee<br>En | rituring<br>rica 74A                           | 4                                                        |                                                                                                                        |       |                                                                                           | turíng<br>ica 74A                                      | 5                                                    |                                                                                                                |      |
|-----------|------------------------------------------------|----------------------------------------------------------|------------------------------------------------------------------------------------------------------------------------|-------|-------------------------------------------------------------------------------------------|--------------------------------------------------------|------------------------------------------------------|----------------------------------------------------------------------------------------------------------------|------|
|           | <b>BLAIR'</b>                                  | S ERIC                                                   | A 533K                                                                                                                 |       | E                                                                                         | BLAIRSV                                                | NEST E                                               | RICA 16                                                                                                        | J    |
|           | BBC 533K                                       | MAR. 6, 202                                              | 2   227410                                                                                                             | 7     |                                                                                           | MJNB 16J                                               | FEB. 1, 202                                          | 1   2282724                                                                                                    | 1    |
|           | TUNNER<br>CKBIRD 831-1378<br>URAL LAW 52Y<br>A | LD DIXIE<br>MCATL P<br>MCATL B<br>S A V BIS<br>BAR-E-L M | LY CAPITALIST 0:<br>ERICA 2053<br>URE PRODUCT 90<br>LACKBIRD 1378-<br>MARCK 5682<br>MAGNOLIA 143K<br>T FAME 2N<br>.46P | 03-55 | COLEMAN C<br>COLEMAN BRAVO<br>COLEMAN D<br>SILVEIRAS S<br>BLAIRSWEST ERIC<br>BAR-E-L ERIC | <b>6313</b><br>ONNA 714<br>SIS GQ 2353<br><b>A 16E</b> | BOHI ABI<br>CONNEA<br>COLEMA<br>SILVEIRA<br>K N C CA | XTON 730P<br>GALE 6014<br>LY ONWARD<br>N DONNA 386<br>S STYLE 9303<br>BIN CREEK SAND<br>NATURAL LAW 52<br>N39T |      |
| CE        | BW                                             | WW                                                       | YW                                                                                                                     | MILK  | CE                                                                                        | BW                                                     | WW                                                   | YW                                                                                                             | MILK |
| 5         | 1.8                                            | 63                                                       | 104                                                                                                                    | 32    | 13                                                                                        | -0.1                                                   | 44                                                   | 78                                                                                                             | 21   |

This is a black bred that highlights our offering, kind of neat to offer two maternal sisters that are both high in quality. Very elegant fronted with great depth of body and dimension.

We feel in terms of foot and udder quality we rank this one very high, her dam 16E has a very tidy udder. Her maternal sibling sells at lot 3. **Parent Verified** 