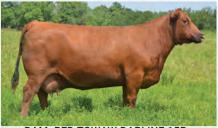

GRAND-DAM: BAR-E-L ERICA 74A

| Fee<br>En | rituring<br>rica 74A                           | 4                                                        |                                                                                                                        |       |                                                                                           | turíng<br>ica 74A                                      | 5                                                    |                                                                                                                |      |
|-----------|------------------------------------------------|----------------------------------------------------------|------------------------------------------------------------------------------------------------------------------------|-------|-------------------------------------------------------------------------------------------|--------------------------------------------------------|------------------------------------------------------|----------------------------------------------------------------------------------------------------------------|------|
|           | <b>BLAIR'</b>                                  | S ERIC                                                   | A 533K                                                                                                                 |       | E                                                                                         | BLAIRSV                                                | NEST E                                               | RICA 16                                                                                                        | J    |
|           | BBC 533K                                       | MAR. 6, 202                                              | 2   227410                                                                                                             | 7     |                                                                                           | MJNB 16J                                               | FEB. 1, 202                                          | 1   2282724                                                                                                    | 1    |
|           | TUNNER<br>CKBIRD 831-1378<br>URAL LAW 52Y<br>A | LD DIXIE<br>MCATL P<br>MCATL B<br>S A V BIS<br>BAR-E-L M | LY CAPITALIST 0:<br>ERICA 2053<br>URE PRODUCT 90<br>LACKBIRD 1378-<br>MARCK 5682<br>MAGNOLIA 143K<br>T FAME 2N<br>.46P | 03-55 | COLEMAN C<br>COLEMAN BRAVO<br>COLEMAN D<br>SILVEIRAS S<br>BLAIRSWEST ERIC<br>BAR-E-L ERIC | <b>6313</b><br>ONNA 714<br>SIS GQ 2353<br><b>A 16E</b> | BOHI ABI<br>CONNEA<br>COLEMA<br>SILVEIRA<br>K N C CA | XTON 730P<br>GALE 6014<br>LY ONWARD<br>N DONNA 386<br>S STYLE 9303<br>BIN CREEK SAND<br>NATURAL LAW 52<br>N39T |      |
| CE        | BW                                             | WW                                                       | YW                                                                                                                     | MILK  | CE                                                                                        | BW                                                     | WW                                                   | YW                                                                                                             | MILK |
| 5         | 1.8                                            | 63                                                       | 104                                                                                                                    | 32    | 13                                                                                        | -0.1                                                   | 44                                                   | 78                                                                                                             | 21   |

This is a black bred that highlights our offering, kind of neat to offer two maternal sisters that are both high in quality. Very elegant fronted with great depth of body and dimension.

We feel in terms of foot and udder quality we rank this one very high, her dam 16E has a very tidy udder. Her maternal sibling sells at lot 3. **Parent Verified** 