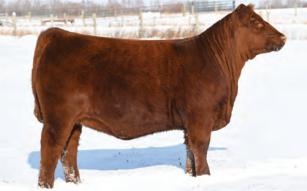

SS BOOMER 803B       |  |
| RED CROWFOOT KATE 435D    |  |
| RED DEKAP RED DALLES 3/15 |  |

LED DEKAP RED DALLES 345 **RED CUTARM YONSOTTU 718Y** 

| Bolt _ | CE  | BW  | <u>ww</u> | YW  | MILK |
|--------|-----|-----|-----------|-----|------|
| EPDS   | 8.7 | 0.9 | 63        | 106 | 13   |



SIRE: S A V RESOURCE 1441

I have numerous people tell me you can't have too much SAV Resource 1441 in your program so imagine if that was in your red angus program. Lass 698E also just happens to be a direct daughter off the dam to the 2005 CWA Grand Champion Female. Cool pedigree here.

· Ai'd to Red Blair's Blind Spot 558H on 5/19/2022.

 Preg checked favourable to AI, due late February

 Pasture exposed to Cockburn Arsenal 8001 from 5/24/2022 to 6/27/2022.







**EPDS** 12.5 -1.9

53

80

22



#### DAUGHTER: RED BLAIR'S PIEBIRD 532E

If you are in the Red Angus business, here is a Black/Red carrier that we are extremely proud to present. She has proven herself in our program and will be a welcome addition to your herd. She is moderate made with an excellent udder, tons of rib and a great attitude. Her sire, XO Crowfoot 0102X, has 953 offspring registered in Canada. Daughters sell as lot 77 and 78.

• Ai'd to Red Blair's Blind Spot 558H on 5/19/2022.

63

24

6

-0.4

39

- Pasture exposed to Cockburn Arsenal 8001 from 5/24/2022 to 6/27/2022.
- Preg checked favourable to PE due mid-March



A shot of U2 Renown 193C to add some foot quality and cow power to the pedigree. Her dam Golden Sunset Piebird 3C sells as Lot 76 and her sister Blair's Piebird 521G sells as Lot 78.

 Ai'd