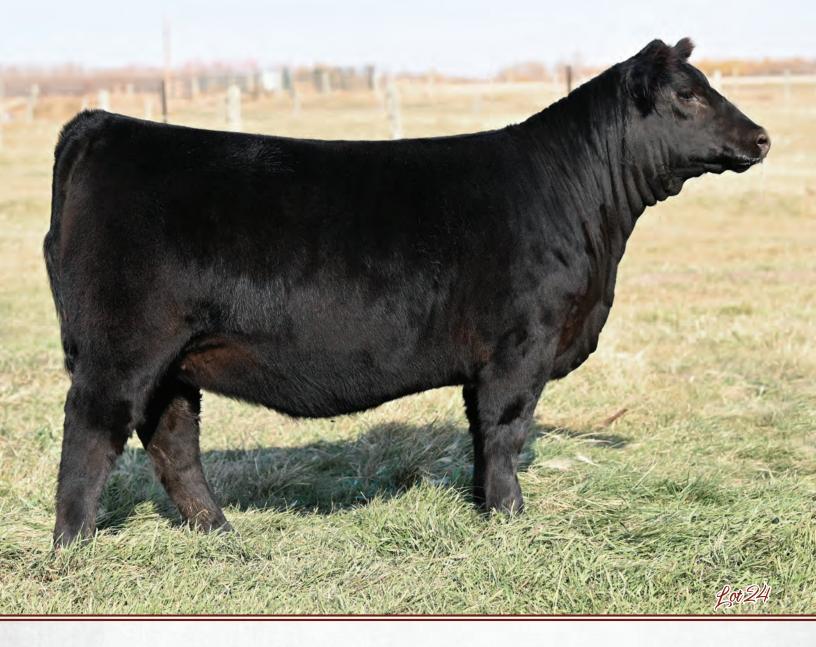

We continue to identify and develop top Argentine genetics for the North American market and we encourage you to evaluate and make a selection from this years offering to add outcross, efficient made Argentine females to your program. Please take special note of the Blair's 412 Anita 526K & Blair's 2206 Surena 312H females from this offering as we will be retaining an interest in these two females.

BBC 526K | MAR. 1, 2022 | 2279502

BENJAMIN 1547 ZORZAL LIDER ERRE TE 383 CONDOR EURO ERRE TE 27 GRINGA TOLUCA

FIGARI 27 VIDENTE DON ROMEO VIDENTE 412 FIGARI 64 AMAZONA-T/E- TRES MARIAS 6301 ZORZAL LA LEGUA LIDER 8174 BELLE RUBETA 3910 GRINGO ERRE TE 3241 EXCRIBANA BROMISTA LA LEGUA RITMO 8569 SANTA SERGIA HURONA JINETA 2071 S A V PIONEER 7301 PASTORIZA 1026 ANALIA -T/E-

SIRE: BLAIR'S CONDOR EURO 663D

Argentine genetics in North America are gaining popularity and for good reason. We are excited to see who will recognize the value that Blair's Anita 526K will offer the North American Angus gene pool. Anita is a heifer that will hang a halter but more importantly she comes from a successful flush off Don Romeo Anita 412 that has tons of consistency throughout the entire flush. Watch for her flush mate brothers in the Pursuit of Excellence Bull Sale in 2024. Blair's Anita 526K is similar in type to the \$100,000 Blair's Sarita 547J from Opportunity Knocks 2.0 and will deserve your time and attention on sale day. Entered at CWA.

Retaining 50% embryo interest