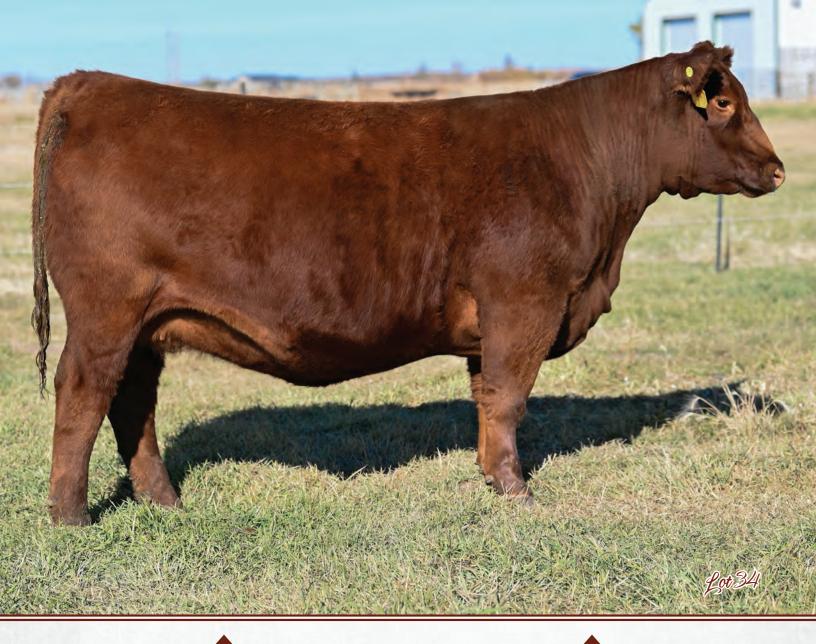

**RED BLAIR'S KURUBA 134J** 

|   | BBC 134J                           | MAR. 8, 2021   2 |
|---|------------------------------------|------------------|
|   |                                    | RED VGW GAME F   |
|   | <b>RED SIX MILE GAME FACE 164Y</b> | RED SIX MILE LA  |
| ) | TWG TOMMY JACK 166A                | RED FINE LINE M  |
|   | <b>RED DAMAR PASSION X166</b>      | RED DFRA JOPLIN  |

Red Blair's Kuruba 134J and her maternal sister Red Blair's Kuruba 101K sell in OK 3.0. You will really admire their phenotype and docility. Tommy x Power Eye/Kargo screams maternal with moderate calving ease.