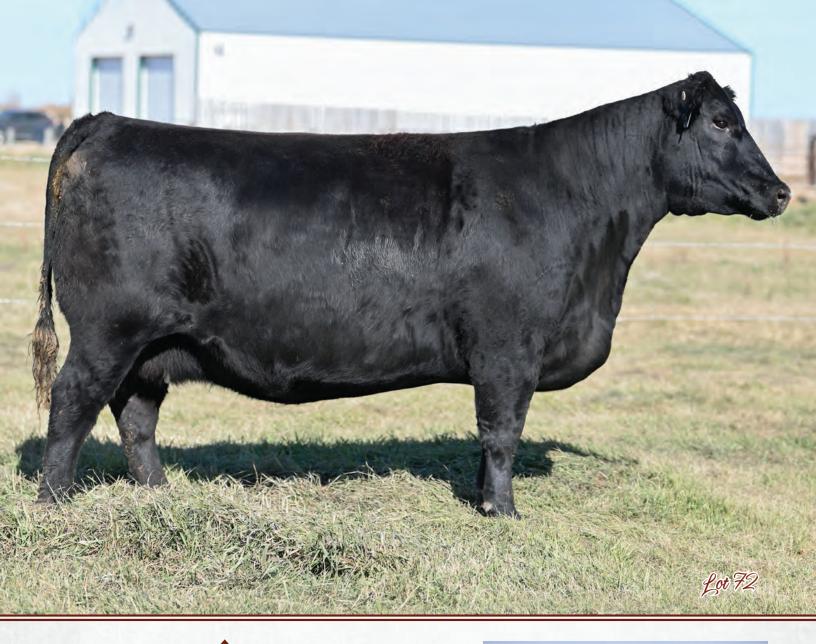

## BAR-E-L ERICA 74A YHB 74A | FEB. 02, 2013 | 1745491

S A V BISMARCK 5682

rica's

BAR-E-L NATURAL LAW 52Y BAR-E-L MAGNOLIA 143K

PEAK DOT FAME 2N HF ERICA 339T HE ERICA 46P G A R GRID MAKER S A V ABIGALE 0451 BAR-E-L MCC 365 ICON 20H DOUBLE FOUR DUCHESS 12G S A R FAME 2089 BARBARA OF PEAK DOT 642F HF POWER SOURCE 94M ERICA OF RANNOCH 122C

| HERICA 40P |    | ERICAUF |    |      |
|------------|----|---------|----|------|
| CE         | BW | WW      | YW | MILK |
| 40         | 36 | 56      | 91 | 27   |

- Selling rights to an IVF flush on Erica 74A
- Flush to be done at Transova Onida SD
- Min 8 embryo's with no top
- Flush to be done in July 2023
- This is the LAST FLUSH to ever be sold on Bar E-L Erica 74A