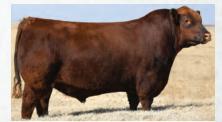

## BAR-E-L ERICA 74A YHB 74A | FEB. 02, 2013 | 1745491

S A V BISMARCK 5682

rica's

BAR-E-L NATURAL LAW 52Y BAR-E-L MAGNOLIA 143K

PEAK DOT FAME 2N HF ERICA 339T HE ERICA 46P G A R GRID MAKER S A V ABIGALE 0451 BAR-E-L MCC 365 ICON 20H DOUBLE FOUR DUCHESS 12G S A R FAME 2089 BARBARA OF PEAK DOT 642F HF POWER SOURCE 94M ERICA OF RANNOCH 122C

| HERICA 40P |    | ERICAUF |    |      |
|------------|----|---------|----|------|
| CE         | BW | WW      | YW | MILK |
| 40         | 36 | 56      | 91 | 27   |

- Selling rights to an IVF flush on Erica 74A
- Flush to be done at Transova Onida SD
- Min 8 embryo's with no top
- Flush to be done in July 2023
- This is the LAST FLUSH to ever be sold on Bar E-L Erica 74A