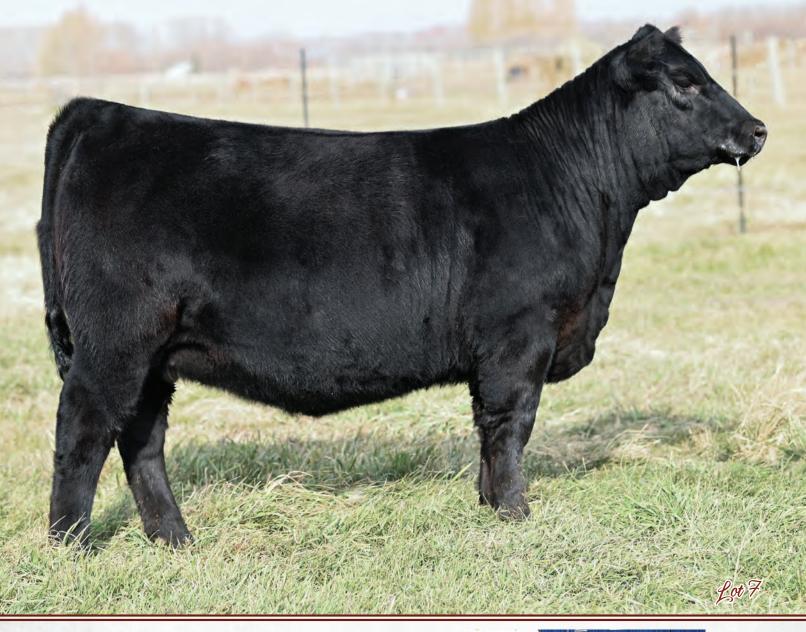

## BAR-E-L ERICA 74A YHB 74A | FEB. 02, 2013 | 1745491

S A V BISMARCK 5682

rica's

BAR-E-L NATURAL LAW 52Y BAR-E-L MAGNOLIA 143K

PEAK DOT FAME 2N HF ERICA 339T HE ERICA 46P G A R GRID MAKER S A V ABIGALE 0451 BAR-E-L MCC 365 ICON 20H DOUBLE FOUR DUCHESS 12G S A R FAME 2089 BARBARA OF PEAK DOT 642F HF POWER SOURCE 94M ERICA OF RANNOCH 122C

| HERICA 40P |    | ERICAUF |    |      |
|------------|----|---------|----|------|
| CE         | BW | WW      | YW | MILK |
| 40         | 36 | 56      | 91 | 27   |

- Selling rights to an IVF flush on Erica 74A
- Flush to be done at Transova Onida SD
- Min 8 embryo's with no top
- Flush to be done in July 2023
- This is the LAST FLUSH to ever be sold on Bar E-L Erica 74A