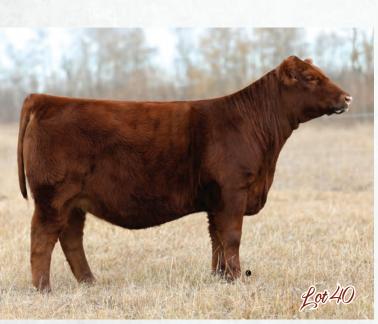

53

82

20

SIRE: DUFF NAPOLEON 232

DAM: BAR-E-L ERICA 74A

| Fea.<br>Er       | turing<br>ica 74A | 3           |                 |       |
|------------------|-------------------|-------------|-----------------|-------|
| В                | LAIRS             | WEST EI     | RICA 25         | К     |
|                  | MJNB 25K          | FEB. 1, 202 | 2   228009      | 8     |
|                  |                   | SITZ TOP    | P GAME 561X     |       |
| JMB TRACTI       | ON 292            | JMB EM      | ULOTA 013       |       |
| SCHIEFELBEIN ATT | RACTIVE 4565      | S A V FIN   | AL ANSWER 003   | 5     |
| FROSTY ANS       | WER 3979          | FROSTY      | ELBA LIZZY 1106 |       |
|                  |                   | SILVEIRA    | S STYLE 9303    |       |
| SILVEIRAS S      | SIS GQ 2353       | K N C CA    | BIN CREEK SAND  | Y 804 |
| BLAIRSWEST ERIC  | A 16E             | BAR-E-L     | NATURAL LAW 52  | 2Y    |
| BAR-E-L ERIC     | A 74A             | HF ERICA    | A 339T          |       |
| CE               | BW                | WW          | YW              | MILK  |

CEBWWWFWMILK81.66911827Well, here is one that is unique in terms of power and that show ring look.

This heifer has changed so much she deserves another photo op! But your opportunity to purchase comes on December 19. Attractive 4565 was heavily used in our herd and we are impressed with the calves. 25K is one that is neat fronted, lots of depth of rib and this one is sure hairy and could easily be on a halter. She stands in the top 5 % in WW and top 10% of YW, her Coleman Bravo maternal sister will highlight our bred heifer group. This is one we think will be a very functional bred heifer and a cool donor in the future. Her half sister sells as lot 5.

Parent Verified.

SIRE: SCHIEFELBEIN ATTRACTIVE 4565

"She's an Erica" and she will catch your fancy on sale day. This is the only female we got from this flush by Stunner but we have a couple full brothers selling in our Feb 7th bull sale that will be features. We couldn't be more proud of Erica 74A and the legacy she is leaving and we expect 533K will make the new owners proud to own an Erica.