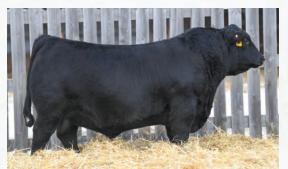

BLAIRS ROCCO 268F | owned with Skull Creek Ranch

BLAIR'S MARTIAL LAW 593E | owned with Duff Cattle Co.

| Eri                    | ca 74A       | 2              |                  |      |
|------------------------|--------------|----------------|------------------|------|
| E                      | BLAIRS       | <b>WEST EI</b> | RICA 6K          |      |
|                        | MJNB 6K      | JAN. 16, 2022  | 2   2250239      |      |
|                        |              | DUFF BAS       | IC INSTINCT 6501 |      |
| DUFF DISTIN            | CTION 9105   | DUFF NL B      | 351 LADY POP 61  | 19   |
| <b>DUFF NAPOLEON 2</b> | 32           | DUFF NEW       | EDITION 6108     |      |
| DUFF EUR 443           | B MERLE 808  | DCC NL 65      | 2K MERLE 443     |      |
|                        |              | S A V BISN     | IARCK 5682       |      |
| BAR-E-L NATU           | JRAL LAW 52Y | BAR-E-L M      | AGNOLIA 143K     |      |
| BAR-E-L ERICA 744      |              | PEAK DOT       | FAME 2N          |      |
| HF ERICA 339           | Т            | HF ERICA -     | 46P              |      |
| CE                     | RW           | ww             | VW               | MILK |

5.5

2.3

This is one that we hold very close to our heart here at Blairswest. Erica 74A x Duff Napoleon is a combination like Wayne Gretzky and Mark Messier. If you were in attendance for Opportunity Knocks 2.0 the Napoleon x Erica cows were a true highlight averaging \$28000. 6K is a full sister to the highly talked about External Law bull that walks the land at Duff Cattle Company in Hobart, Oklahoma. 6K has a very up headed presence with a deep sweeping rib cage and is very structurally attractive and has ideal teat placement and a nice udder developing which is sure to impress. Stop by our stall at Canadian Western Agribition to view the sale cattle. Don't miss 6K come sale day. **Retaining the right to one successful future flush at the buyer's convenience and the seller's expense**.

53

82

20

SIRE: DUFF NAPOLEON 232

DAM: BAR-E-L ERICA 74A

| Fea.<br>Er       | turing<br>ica 74A | 3           |                 |       |
|------------------|-------------------|-------------|-----------------|-------|
| В                | LAIRS             | WEST EI     | RICA 25         | К     |
|                  | MJNB 25K          | FEB. 1, 202 | 2   228009      | 8     |
|                  |                   | SITZ TOP    | P GAME 561X     |       |
| JMB TRACTI       | ON 292            | JMB EM      | ULOTA 013       |       |
| SCHIEFELBEIN ATT | RACTIVE 4565      | S A V FIN   | AL ANSWER 003   | 5     |
| FROSTY ANS       | WER 3979          | FROSTY      | ELBA LIZZY 1106 |       |
|                  |                   | SILVEIRA    | S STYLE 9303    |       |
| SILVEIRAS S      | SIS GQ 2353       | K N C CA    | BIN CREEK SAND  | Y 804 |
| BLAIRSWEST ERIC  | A 16E             | BAR-E-L     | NATURAL LAW 52  | 2Y    |
| BAR-E-L ERIC     | A 74A             | HF ERICA    | A 339T          |       |
| CE               | BW                | WW          | YW              | MILK  |