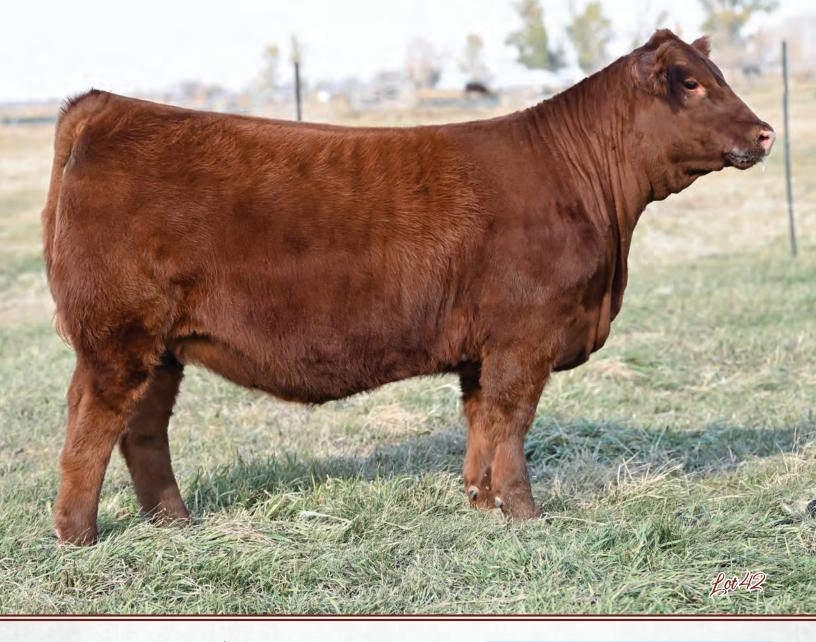

A fan favorite here on this big ribbed, great haired Damar Trump daughter off the Red Blair's Rhonda 30E female that Dale McKay purchased in one of our Genetic Focus sales. Watch for a Rhonda 30E grandson to be a feature outcross two year old bull in our 2024 bull sale. The 30E female has not missed and Dale has retained a full sister to Rhonda 105K to add to his stable of top quality females which also include the Blair's Echo 270F which was the calf at side of the 2018 RBC Supreme Champion Female. Entered at CWA.

DAM: RED BLAIR'S RHONDA 30E

FULL SISTER TO DAM: RED BLAIR'S RHONDA 29E