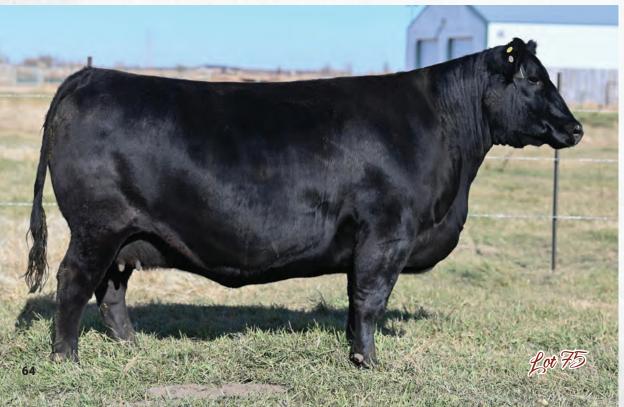

S A V MAY 2397            |  |
| RED SSS BOOMER 803B       |  |
| RED CROWFOOT KATE 435D    |  |
| RED DEKAP RED DALLES 3/15 |  |

LED DEKAP RED DALLES 345 **RED CUTARM YONSOTTU 718Y** 

| Bolt _ | CE  | BW  | <u>ww</u> | YW  | MILK |
|--------|-----|-----|-----------|-----|------|
| EPDS   | 8.7 | 0.9 | 63        | 106 | 13   |



SIRE: S A V RESOURCE 1441

I have numerous people tell me you can't have too much SAV Resource 1441 in your program so imagine if that was in your red angus program. Lass 698E also just happens to be a direct daughter off the dam to the 2005 CWA Grand Champion Female. Cool pedigree here.

· Ai'd to Red Blair's Blind Spot 558H on 5/19/2022.

 Preg checked favourable to AI, due late February

 Pasture exposed to Cockburn Arsenal 8001 from 5/24/2022 to 6/27/2022.







**EPDS** 12.5 -1.9

53

80

22



#### DAUGHTER: RED BLAIR'S PIEBIRD 532E

If you are in the Red Angus business, here is a Black/Red carrier that we are extremely proud to present. She has proven herself in our program and will be a welcome addition to your herd. She is moderate made with an excellent udder, tons of rib and a great attitude. Her sire, XO Crowfoot 0102X, has 953 offspring registered in Canada. Daughters sell as lot 77 and 78.

• Ai'd to Red Blair's Blind Spot 558H on 5/19/2022.

63

24

6

-0.4

39

- Pasture exposed to Cockburn Arsenal 8001 from 5/24/2022 to 6/27/2022.
- Preg checked favourable to PE due mid-March



A shot of U2 Renown 193C to add some foot quality and cow power to the pedigree. Her dam Golden Sunset Piebird 3C sells as Lot 76 and her sister Blair's