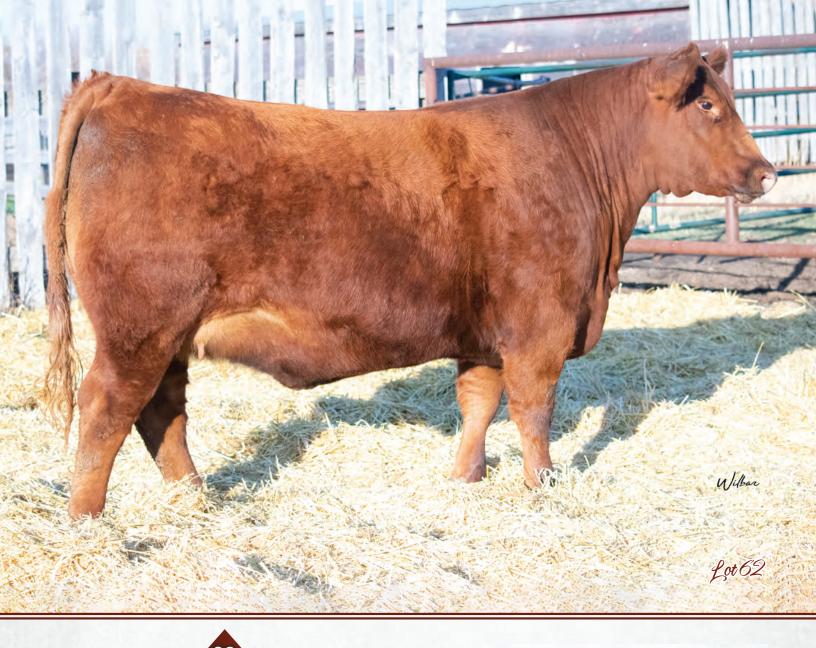

|                        |               | 1 2/11 1210                | TERE MEION OF I |      |  |  |
|------------------------|---------------|----------------------------|-----------------|------|--|--|
| STEVENSON              | TURNING POINT | STEVENS                    | SON PRIDE 1167X |      |  |  |
| <b>CONLEY SOUTH PO</b> | INT 8362      | S A V NE                   | T WORTH 4200    |      |  |  |
| P R LADY 909           | 4200-587      | P R 587 2                  | 05-537          |      |  |  |
|                        |               | S A V NE                   | T WORTH 4200    |      |  |  |
| BAR-E-L UNFO           | RGIVEN 102U   | BAR-E-L MAGNOLIA 143K      |                 |      |  |  |
| WILBAR MAYFLOW         | ER 454Y       | EARLY SUNSET HIGH TIME 47G |                 |      |  |  |
| WILBAR MAY             | FLOWER 731M   | WILBAR                     | MAYFLOWER 48D   |      |  |  |
| CE                     | BW            | WW                         | YW              | MILK |  |  |
| 5                      | 1.7           | 44                         | 79              | 27   |  |  |

This is a heifer that has been on our radar since last summer as a baby calf. She is exactly the type of female we hoped the South Point daughters would turn into. Massive rib shape, super long spined with that attractive, proud front end everyone gets excited about. Mayflower 38J comes from a very productive line of Mayflower cows. Her dam, 454Y indexes 105 on 10 calves. She weaned one of our top Custom Made sons that will be featured in our 2023 bull sale. 454Y is a daughter of BAR-E-L Unforgiven 102U who is a maternal brother to the great BAR-E-L Natural Law.