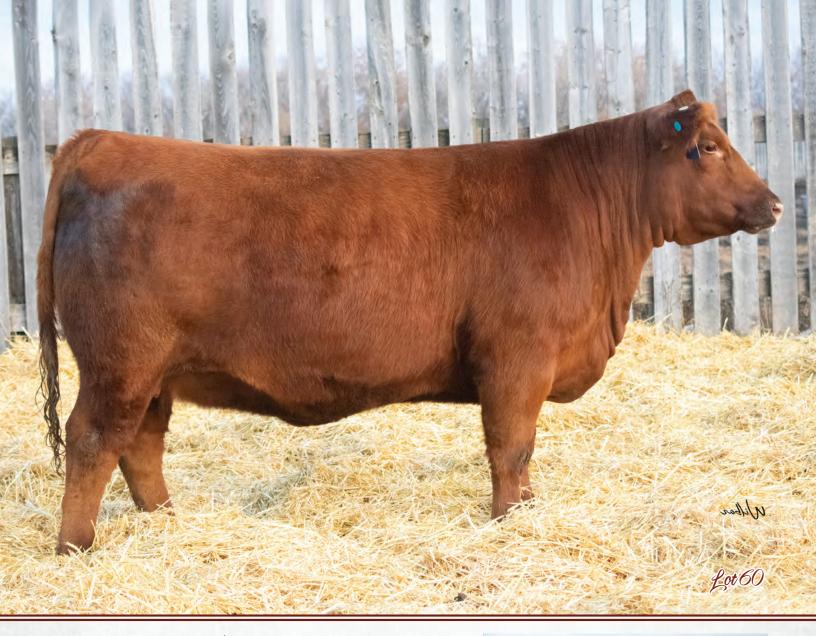

|                                                         |                           | 6                        |                                        |        |
|---------------------------------------------------------|---------------------------|--------------------------|----------------------------------------|--------|
|                                                         | BLAIR                     | 'S ECHO                  | <b>) 541K</b>                          | 160-11 |
|                                                         | BBC 541K                  | MAR. 11, 202<br>R R RITO | 22   2274050<br>707                    | 0      |
| RITO 707 OF                                             | IDEAL 3407 7075           | IDEAL 34                 | 07 OF 1418 076                         |        |
| S A V RENOWN 34<br>S A V BLACK                          | <b>39</b><br>CAP MAY 4136 | S A V MA                 | 0 TRAVELER 004<br>Y 2397<br>MARCK 5682 |        |
| BAR-E-L NATURAL LAW 52Y<br>PM ECHO 8'16<br>HF ECHO 111Y |                           |                          | MAGNOLIA 143K<br>GRE 28U               |        |
| CE                                                      | BW                        | WW                       | YW                                     | MILK   |
| 0                                                       | 3.3                       | 65                       | 117                                    | 26     |

Full brothers sell on Feb 7th in Pursuit of Excellence Bull Sale. Entered at CWA.

Retaining the right to one successful flush at Buyers convenience & sellers expense

OFFERED BY BLAIRS.AG CATTLE COMPANY & CARLOS OJEA - ARGENTINA