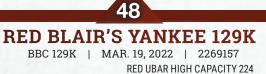

## **RED BLAIR'S RHONDA 29E**

| R             | ED I | RING | STEA  | DK  | (AR         | GO 10 | 71  | Λ   |
|---------------|------|------|-------|-----|-------------|-------|-----|-----|
| <b>RED RI</b> | NG   | STEA | D KAF | RGO | 21          | 5U    |     |     |
| R             | ED I | RING | STEA  | DN  | <b>NS</b> I | EQUA  | _ 5 | 89P |