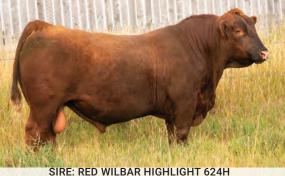

# RED WILBAR BRNDINA 30K WJD 30K JAN. 29, 2022 2268395 RED NCJ COMING IN HOT 24E RED NCJ MINERVA 35C RED WILBAR HIGHLIGHT 624H RED WILBAR SPEED 32A PED WILBAR SPEED 32A DED WILBAR SPEED 32A

|   | RED WILBAR            | DOLL 776C        | RED LAZ | Y MC DOLL 25R   |      |
|---|-----------------------|------------------|---------|-----------------|------|
|   |                       |                  | BAR-E-L | NATURAL LAW 52  | Y    |
|   | PM EXECUTI            | VE DECISION 5'17 | PM BLOS | SOM 124'13      |      |
| ١ | <b>WILBAR BRNDINA</b> | 517G             | RED WIL | BAR REPLICA 836 | Т    |
|   | RED WILBAR            | BRNDINA 617Y     | RED WIL | BAR BRNDINA 638 | S    |
| I | CE                    | BW               | WW      | YW              | MILK |
|   | -1                    | 3.1              | 47      | 85              | 23   |
|   |                       |                  |         |                 |      |

Sale Feature. We are very excited and possibly a little crazy to offer you this stunning dark red, outcross female. Once again coming from the Brndina line of cows (there's a lot of them), 30K has WOW factor on paper and in the pasture. Sired by our Power bull Highlight, a Coming In Hot son that has definitely stamped his calves with his extra body, dense bone structure along with possibly the best feet we've seen on Red Angus. Her dam is a beautiful, black daughter of maybe the best son of the famous BAR-E-L Natural Law...PM Executive Decision. This is only her second calf. Her first is another beautiful red female by Red Blood, one of our favorite replacement heifers. She joined our team of donors this spring and can't wait to show you the results next year. Take advantage of these rare outcross genetics, as they won't be offered for sale very often.

Sells halter broke and junior approved.

Retaining the right to one successful flush at the buyers convenience and the sellers expense

MGS: PM EXECUTIVE DECISION 5'17

DAM: RED WILBAR BRNDINA 53F