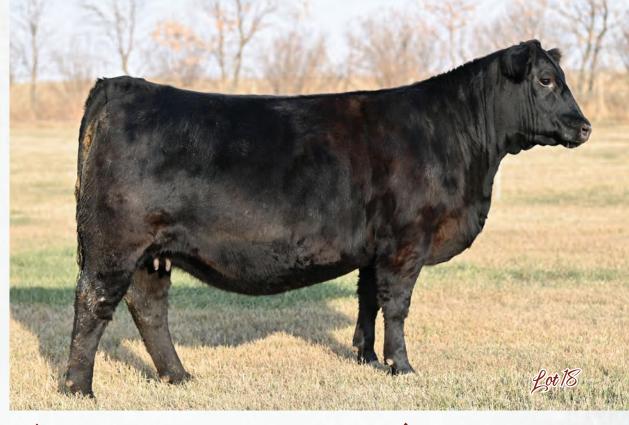

Southpoint is a bull that many speak very highly of, and this daughter is one that come sale time will be sure to impress. This super stout black bred is one in terms of power and performance comes to the top easily. 76J came in dam when we purchased Perrot Anna 12 C from the first O.K. 1.0. We have utilized this cow in our E.T. program and that right there explains how we feel about her. **Parent Verified**.

Al service to Square B Atlantis on April 30, 2022.
Pasture exposed to Merit Whiskey 8010 from May 10 to June 21, 2022. Favourable to Whiskey.

SIRE: CONLEY SOUTH POINT 8362

DAM: PERROT BARDELLA 12C

This is cool. 99J is off an Erica x Charlo son (MJNB 28E) we sold to MJT through the Power and Perfection sale at Agribition in 2017 for 21000. We bought Merit Socialite 3048 with MJT and then as a result made some embryos. 99J is a tank that carries a lot of mass, this one is very correct on the ground with a very solid leg structure, Sweeping rib cage with a nice angular shoulder and very attractive skeletal features. We feel 99 may sneak onto your list quite easily come sale time. Parent Verified