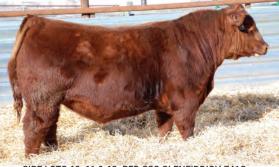

|                        |               | 1 2/11 1210                | TERE MEION OF I |      |  |  |
|------------------------|---------------|----------------------------|-----------------|------|--|--|
| STEVENSON              | TURNING POINT | STEVENS                    | SON PRIDE 1167X |      |  |  |
| <b>CONLEY SOUTH PO</b> | INT 8362      | S A V NE                   | T WORTH 4200    |      |  |  |
| P R LADY 909           | 4200-587      | P R 587 2                  | 05-537          |      |  |  |
|                        |               | S A V NE                   | T WORTH 4200    |      |  |  |
| BAR-E-L UNFO           | RGIVEN 102U   | BAR-E-L MAGNOLIA 143K      |                 |      |  |  |
| WILBAR MAYFLOW         | ER 454Y       | EARLY SUNSET HIGH TIME 47G |                 |      |  |  |
| WILBAR MAY             | FLOWER 731M   | WILBAR                     | MAYFLOWER 48D   |      |  |  |
| CE                     | BW            | WW                         | YW              | MILK |  |  |
| 5                      | 1.7           | 44                         | 79              | 27   |  |  |

This is a heifer that has been on our radar since last summer as a baby calf. She is exactly the type of female we hoped the South Point daughters would turn into. Massive rib shape, super long spined with that attractive, proud front end everyone gets excited about. Mayflower 38J comes from a very productive line of Mayflower cows. Her dam, 454Y indexes 105 on 10 calves. She weaned one of our top Custom Made sons that will be featured in our 2023 bull sale. 454Y is a daughter of BAR-E-L Unforgiven 102U who is a maternal brother to the great BAR-E-L Natural Law.