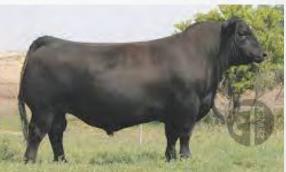

## BAR-E-L ERICA 74A YHB 74A | FEB. 02, 2013 | 1745491

S A V BISMARCK 5682

rica's

BAR-E-L NATURAL LAW 52Y BAR-E-L MAGNOLIA 143K

PEAK DOT FAME 2N HF ERICA 339T HE ERICA 46P G A R GRID MAKER S A V ABIGALE 0451 BAR-E-L MCC 365 ICON 20H DOUBLE FOUR DUCHESS 12G S A R FAME 2089 BARBARA OF PEAK DOT 642F HF POWER SOURCE 94M ERICA OF RANNOCH 122C

| HERICA 40P |    | ERICAUF |    |      |
|------------|----|---------|----|------|
| CE         | BW | WW      | YW | MILK |
| 40         | 36 | 56      | 91 | 27   |

- Selling rights to an IVF flush on Erica 74A
- Flush to be done at Transova Onida SD
- Min 8 embryo's with no top
- Flush to be done in July 2023
- This is the LAST FLUSH to ever be sold on Bar E-L Erica 74A