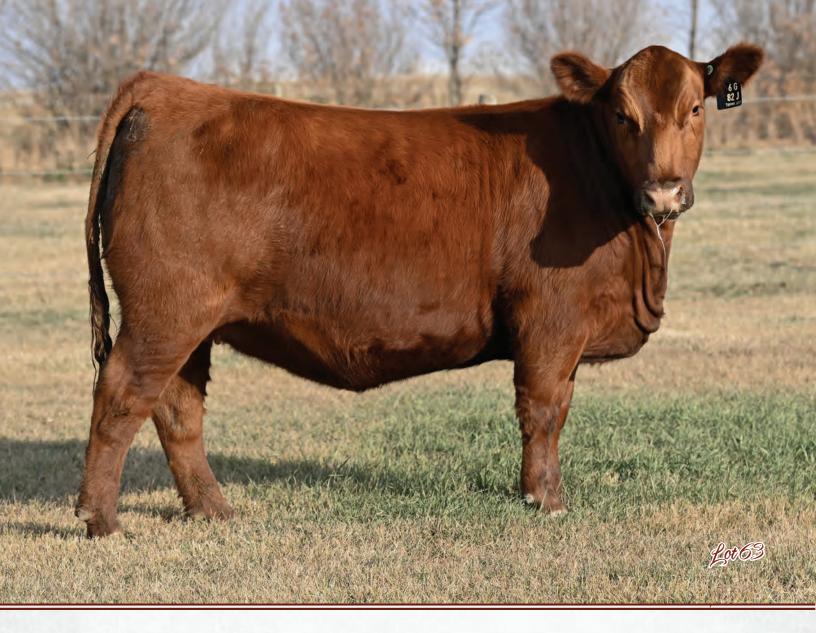

## BAR-E-L ERICA 74A YHB 74A | FEB. 02, 2013 | 1745491

S A V BISMARCK 5682

rica's

BAR-E-L NATURAL LAW 52Y BAR-E-L MAGNOLIA 143K

PEAK DOT FAME 2N HF ERICA 339T HE ERICA 46P G A R GRID MAKER S A V ABIGALE 0451 BAR-E-L MCC 365 ICON 20H DOUBLE FOUR DUCHESS 12G S A R FAME 2089 BARBARA OF PEAK DOT 642F HF POWER SOURCE 94M ERICA OF RANNOCH 122C

| HERICA 40P |    | ERICAUF |    |      |
|------------|----|---------|----|------|
| CE         | BW | WW      | YW | MILK |
| 40         | 36 | 56      | 91 | 27   |

- Selling rights to an IVF flush on Erica 74A
- Flush to be done at Transova Onida SD
- Min 8 embryo's with no top
- Flush to be done in July 2023
- This is the LAST FLUSH to ever be sold on Bar E-L Erica 74A