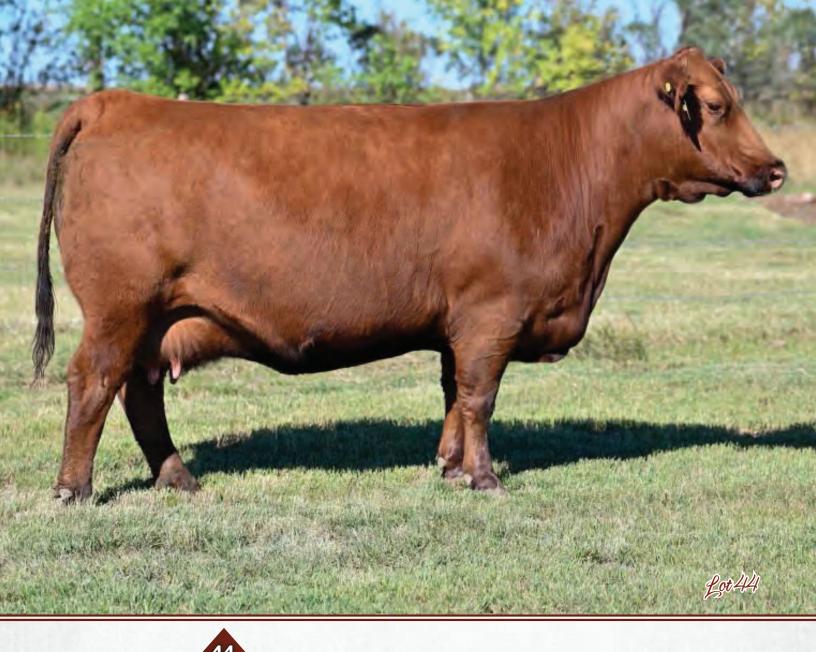

53

82

20

SIRE: DUFF NAPOLEON 232

DAM: BAR-E-L ERICA 74A

| Fea.<br>Er       | turing<br>ica 74A | 3           |                 |       |
|------------------|-------------------|-------------|-----------------|-------|
| В                | LAIRS             | WEST EI     | RICA 25         | К     |
|                  | MJNB 25K          | FEB. 1, 202 | 2   228009      | 8     |
|                  |                   | SITZ TOP    | P GAME 561X     |       |
| JMB TRACTI       | ON 292            | JMB EM      | ULOTA 013       |       |
| SCHIEFELBEIN ATT | RACTIVE 4565      | S A V FIN   | AL ANSWER 003   | 5     |
| FROSTY ANS       | WER 3979          | FROSTY      | ELBA LIZZY 1106 |       |
|                  |                   | SILVEIRA    | S STYLE 9303    |       |
| SILVEIRAS S      | SIS GQ 2353       | K N C CA    | BIN CREEK SAND  | Y 804 |
| BLAIRSWEST ERIC  | A 16E             | BAR-E-L     | NATURAL LAW 52  | 2Y    |
| BAR-E-L ERIC     | A 74A             | HF ERICA    | A 339T          |       |
| CE               | BW                | WW          | YW              | MILK  |

CEBWWWFWMILK81.66911827Well, here is one that is unique in terms of power and that show ring look.

This heifer has changed so much she deserves another photo op! But your opportunity to purchase comes on December 19. Attractive 4565 was heavily used in our herd and we are impressed with the calves. 25K is one that is neat fronted, lots of depth of rib and this one is sure hairy and could easily be on a halter. She stands in the top 5 % in WW and top 10% of YW, her Coleman Bravo maternal sister will highlight our bred heifer group. This is one we think will be a very functional bred heifer and a cool donor in the future. Her half sister sells as lot 5.