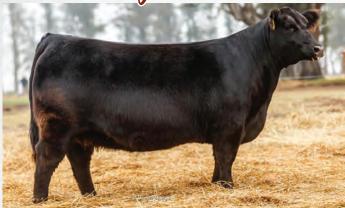

Full sibling embryos sell as Lot 84.April 14, 2022: Al to Wilbar Milestone 48J (favorable)

Parentage verification covered by Wilbar if needed.

April 16 – May 31,2022: Exposed to Remitall F Rainman 2H

|                                    | J |
|------------------------------------|---|
| BLAIRSWEST BARDELLA 76J            |   |
| MJNB 76J   FEB. 15, 2021   2229796 |   |
| PLATTEMERE WEIGH UP K360           |   |

| STEVENSON TURNING POINT STEVENSON PRIDE I167X |          |                            |                 |      |  |  |
|-----------------------------------------------|----------|----------------------------|-----------------|------|--|--|
| <b>CONLEY SOUTH POIN</b>                      | NT 8362  | S A V NE                   | T WORTH 4200    |      |  |  |
| P R LADY 909 4                                | 200-587  | P R 587 2                  | 05-537          |      |  |  |
|                                               |          | S A V AN                   | GUS VALLEY 1867 | 7    |  |  |
| S A V ANGUS B                                 | EEF 3231 | S A V BL                   | ACKBIRD 9057    |      |  |  |
| PERROT BARDELLA                               | 12C      | WIWA CREEK ESCALADE 815'08 |                 |      |  |  |
| ANNA'S BARDE                                  | ELLA 1Z  | ANNA'S E                   | BARDELLA 1U     |      |  |  |
| CE                                            | BW       | ww                         | YW              | MILK |  |  |
| 6                                             | 1.7      | 58                         | 100             | 25   |  |  |

Southpoint is a bull that many speak very highly of, and this daughter is one that come sale time will be sure to impress. This super stout black bred is one in terms of power and performance comes to the top easily. 76J came in dam when we purchased Perrot Anna 12 C from the first O.K. 1.0. We have utilized this cow in our E.T. program and that right there explains how we feel about her. **Parent Verified**.

Al service to Square B Atlantis on April 30, 2022.
Pasture exposed to Merit Whiskey 8010 from May 10 to June 21, 2022. Favourable to Whiskey.

SIRE: CONLEY SOUTH POINT 8362

DAM: PERROT BARDELLA 12C

This is cool. 99J is off an Erica x Charlo son (MJNB 28E) we sold to MJT through the Power and Perfection sale at Agribition in 2017 for 21000. We bought Merit Socialite 3048 with MJT and then as a result made some embryos. 99J is a tank that carries a lot of mass, this one is very correct on the ground with a very solid leg structure, Sweeping rib cage with a nice angular shoulder and very attractive skeletal features. We feel 99 may sneak onto your list quite easily come sale time. Parent Verified