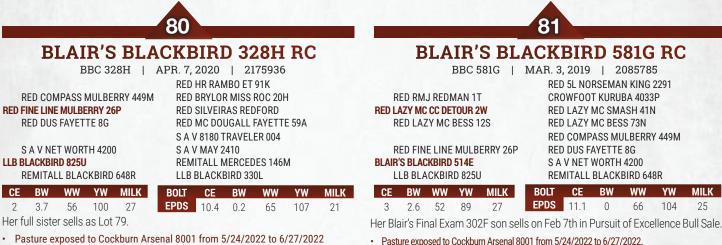

BLAIR'S TILDA 564H

| Featuring<br>Erica 74A    | 13                          |
|---------------------------|-----------------------------|
| BLAIR'S                   | OAKLEAF 540J                |
| BBC 540J                  | FEB. 28, 2021   2196012     |
|                           | O C C PAXTON 730P           |
| COLEMAN CHARLO 0256       | BOHI ABIGALE 6014           |
| BLAIR'S MARTIAL LAW 593E  | BAR-E-L NATURAL LAW 52Y     |
| BAR-E-L ERICA 74A         | HF ERICA 339T               |
|                           | BAR-H CROSSFIRE 63A         |
| SIX MILE DESERT STORM 94D | SIX MILE FALLING STAR 219Y  |
| BLAIR'S OAKLEAF 620F      | DUNLOUISE CORTACHY BOY D137 |
| LOOKOUT OAKLEAF 5W        | LOOKOUT OAKLEAF 112T        |

ww

45

YW

74

PATERNAL SIBLING: BLAIR'S TILDA 564H

Oakleaf 540J is a powerhouse that comes at you from all directions. She is big ribbed, huge middled, with a pedigree to back that up with the great Erica 74A on the top side. 540J was shown successfully last year at the junior level coming out of class each time. Bred for Feb calving to HF Entertainer 54H(Showman) and that mating should be very exciting as our first Entertainer calves are outstanding.

MILK

21

- Pasture exposed to HF Entertainer 54H from 5/24/2022 to 7/12/2022.
- Preg checked favourable to PE, due late February

BW

1.4

CE

3

| Featuring<br>Erica 74A  | 14                          |  |
|-------------------------|-----------------------------|--|
| BLA                     | IR'S ZARA 518J              |  |
| BBC 518J                | J   FEB. 22, 2021   2196068 |  |
|                         | O C C PAXTON 730P           |  |
| COLEMAN CHARLO 0256     | BOHI ABIGALE 6014           |  |
| AID/O MADTIAL LAW/ FOOF |                             |  |