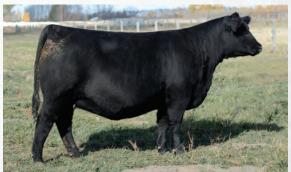

## BAR-E-L ERICA 74A YHB 74A | FEB. 02, 2013 | 1745491

S A V BISMARCK 5682

rica's

BAR-E-L NATURAL LAW 52Y BAR-E-L MAGNOLIA 143K

PEAK DOT FAME 2N HF ERICA 339T HE ERICA 46P G A R GRID MAKER S A V ABIGALE 0451 BAR-E-L MCC 365 ICON 20H DOUBLE FOUR DUCHESS 12G S A R FAME 2089 BARBARA OF PEAK DOT 642F HF POWER SOURCE 94M ERICA OF RANNOCH 122C

| HERICA 40P |    | ERICAUF |    |      |
|------------|----|---------|----|------|
| CE         | BW | WW      | YW | MILK |
| 40         | 36 | 56      | 91 | 27   |

- Selling rights to an IVF flush on Erica 74A
- Flush to be done at Transova Onida SD
- Min 8 embryo's with no top
- Flush to be done in July 2023
- This is the LAST FLUSH to ever be sold on Bar E-L Erica 74A