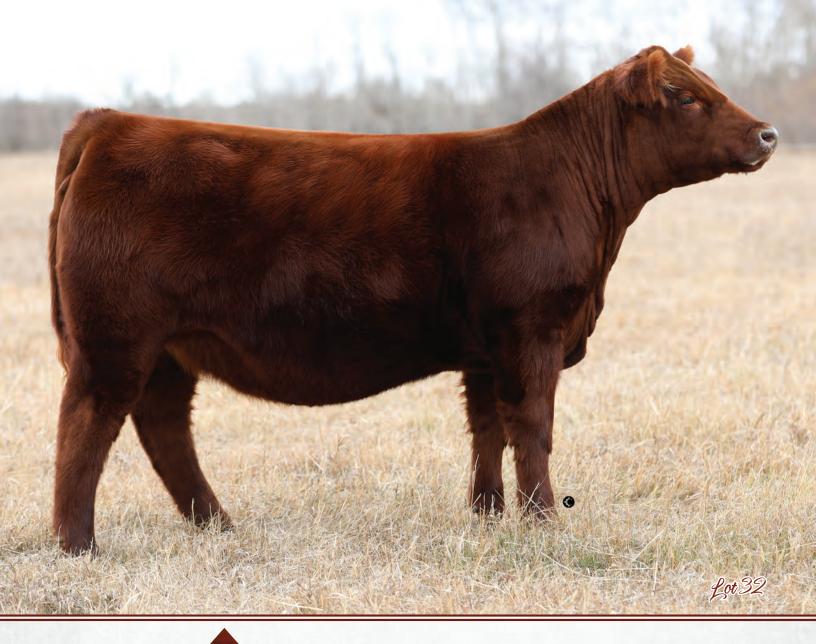

BLAIRS ROCCO 268F | owned with Skull Creek Ranch

BLAIR'S MARTIAL LAW 593E | owned with Duff Cattle Co.

| Eri                    | ca 74A       | 2              |                  |      |
|------------------------|--------------|----------------|------------------|------|
| E                      | BLAIRS       | <b>WEST EI</b> | RICA 6K          |      |
|                        | MJNB 6K      | JAN. 16, 2022  | 2   2250239      |      |
|                        |              | DUFF BAS       | IC INSTINCT 6501 |      |
| DUFF DISTIN            | CTION 9105   | DUFF NL B      | 351 LADY POP 61  | 19   |
| <b>DUFF NAPOLEON 2</b> | 32           | DUFF NEW       | EDITION 6108     |      |
| DUFF EUR 443           | B MERLE 808  | DCC NL 65      | 2K MERLE 443     |      |
|                        |              | S A V BISN     | IARCK 5682       |      |
| BAR-E-L NATU           | JRAL LAW 52Y | BAR-E-L M      | AGNOLIA 143K     |      |
| BAR-E-L ERICA 744      |              | PEAK DOT       | FAME 2N          |      |
| HF ERICA 339           | Т            | HF ERICA -     | 46P              |      |
| CE                     | RW           | ww             | VW               | MILK |

5.5

2.3

This is one that we hold very close to our heart here at Blairswest. Erica 74A x Duff Napoleon is a combination like Wayne Gretzky and Mark Messier. If you were in attendance for Opportunity Knocks 2.0 the Napoleon x Erica cows were a true highlight averaging \$28000. 6K is a full sister to the highly talked about External Law bull that walks the land at Duff Cattle Company in Hobart, Oklahoma. 6K has a very up headed presence with a deep sweeping rib cage and is very structurally attractive and has ideal teat placement and a nice udder developing which is sure to impress. Stop by our stall at Canadian Western Agribition to view the sale cattle. Don't miss 6K come sale day. **Retaining the right to one successful future flush at the buyer's convenience and the seller's expense**.

53

82

20

SIRE: DUFF NAPOLEON 232

DAM: BAR-E-L ERICA 74A

| Fea.<br>Er       | turing<br>ica 74A | 3           |                 |       |
|------------------|-------------------|-------------|-----------------|-------|
| В                | LAIRS             | WEST EI     | RICA 25         | К     |
|                  | MJNB 25K          | FEB. 1, 202 | 2   228009      | 8     |
|                  |                   | SITZ TOP    | P GAME 561X     |       |
| JMB TRACTI       | ON 292            | JMB EM      | ULOTA 013       |       |
| SCHIEFELBEIN ATT | RACTIVE 4565      | S A V FIN   | AL ANSWER 003   | 5     |
| FROSTY ANS       | WER 3979          | FROSTY      | ELBA LIZZY 1106 |       |
|                  |                   | SILVEIRA    | S STYLE 9303    |       |
| SILVEIRAS S      | SIS GQ 2353       | K N C CA    | BIN CREEK SAND  | Y 804 |
| BLAIRSWEST ERIC  | A 16E             | BAR-E-L     | NATURAL LAW 52  | 2Y    |
| BAR-E-L ERIC     | A 74A             | HF ERICA    | A 339T          |       |
| CE               | BW                | WW          | YW              | MILK  |