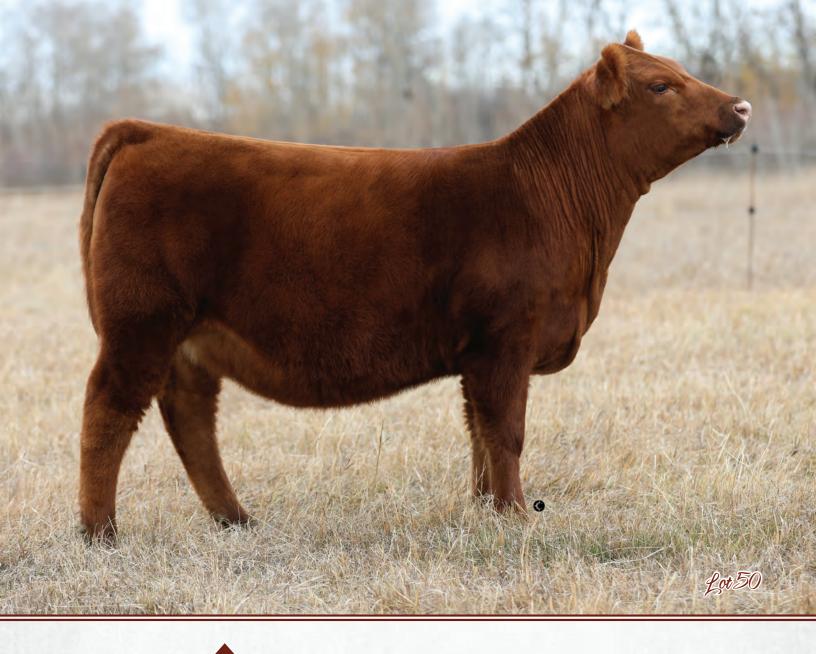

## BAR-E-L ERICA 74A YHB 74A | FEB. 02, 2013 | 1745491

S A V BISMARCK 5682

rica's

BAR-E-L NATURAL LAW 52Y BAR-E-L MAGNOLIA 143K

PEAK DOT FAME 2N HF ERICA 339T HE ERICA 46P G A R GRID MAKER S A V ABIGALE 0451 BAR-E-L MCC 365 ICON 20H DOUBLE FOUR DUCHESS 12G S A R FAME 2089 BARBARA OF PEAK DOT 642F HF POWER SOURCE 94M ERICA OF RANNOCH 122C

| HERICA 40P |    | ERICAUF |    |      |
|------------|----|---------|----|------|
| CE         | BW | WW      | YW | MILK |
| 40         | 36 | 56      | 91 | 27   |

- Selling rights to an IVF flush on Erica 74A
- Flush to be done at Transova Onida SD
- Min 8 embryo's with no top
- Flush to be done in July 2023
- This is the LAST FLUSH to ever be sold on Bar E-L Erica 74A