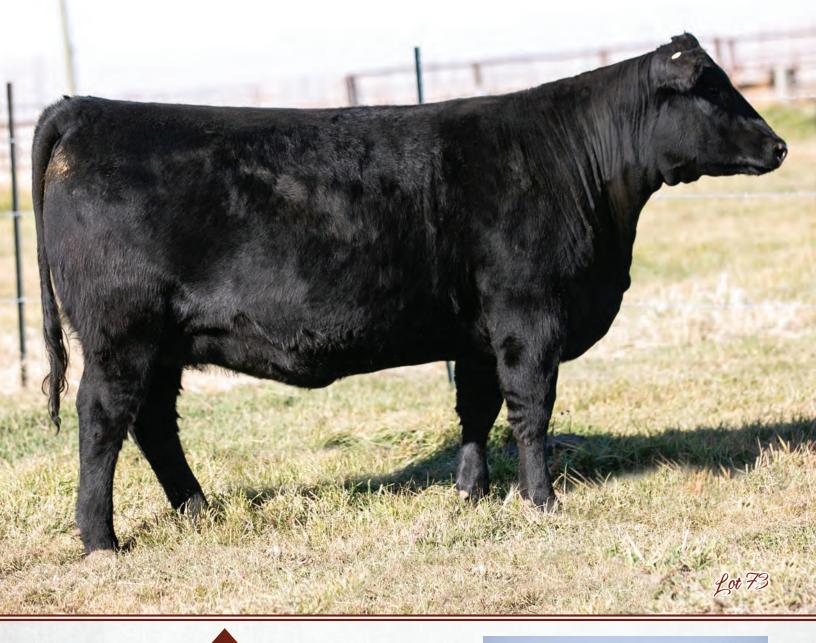

BLAIRS ROCCO 268F | owned with Skull Creek Ranch

BLAIR'S MARTIAL LAW 593E | owned with Duff Cattle Co.

| Eri                    | ca 74A       | 2              |                  |      |
|------------------------|--------------|----------------|------------------|------|
| E                      | BLAIRS       | <b>WEST EI</b> | RICA 6K          |      |
|                        | MJNB 6K      | JAN. 16, 2022  | 2   2250239      |      |
|                        |              | DUFF BAS       | IC INSTINCT 6501 |      |
| DUFF DISTIN            | CTION 9105   | DUFF NL B      | 351 LADY POP 61  | 19   |
| <b>DUFF NAPOLEON 2</b> | 32           | DUFF NEW       | EDITION 6108     |      |
| DUFF EUR 443           | B MERLE 808  | DCC NL 65      | 2K MERLE 443     |      |
|                        |              | S A V BISN     | IARCK 5682       |      |
| BAR-E-L NATU           | JRAL LAW 52Y | BAR-E-L M      | AGNOLIA 143K     |      |
| BAR-E-L ERICA 744      |              | PEAK DOT       | FAME 2N          |      |
| HF ERICA 339           | Т            | HF ERICA -     | 46P              |      |
| CE                     | RW           | ww             | VW               | MILK |

5.5

2.3

This is one that we hold very close to our heart here at Blairswest. Erica 74A x Duff Napoleon is a combination like Wayne Gretzky and Mark Messier. If you were in attendance for Opportunity Knocks 2.0 the Napoleon x Erica cows were a true highlight averaging \$28000. 6K is a full sister to the highly talked about External Law bull that walks the land at Duff Cattle Company in Hobart, Oklahoma. 6K has a very up headed presence with a deep sweeping rib cage and is very structurally attractive and has ideal teat placement and a nice udder developing which is sure to impress. Stop by our stall at Canadian Western Agribition to view the sale cattle. Don't miss 6K come sale day. **Retaining the right to one successful future flush at the buyer's convenience and the seller's expense**.

53

82

20

SIRE: DUFF NAPOLEON 232

DAM: BAR-E-L ERICA 74A

| Fea.<br>Er       | turing<br>ica 74A | 3           |                 |       |
|------------------|-------------------|-------------|-----------------|-------|
| В                | LAIRS             | WEST EI     | RICA 25         | К     |
|                  | MJNB 25K          | FEB. 1, 202 | 2   228009      | 8     |
|                  |                   | SITZ TOP    | P GAME 561X     |       |
| JMB TRACTI       | ON 292            | JMB EM      | ULOTA 013       |       |
| SCHIEFELBEIN ATT | RACTIVE 4565      | S A V FIN   | AL ANSWER 003   | 5     |
| FROSTY ANS       | WER 3979          | FROSTY      | ELBA LIZZY 1106 |       |
|                  |                   | SILVEIRA    | S STYLE 9303    |       |
| SILVEIRAS S      | SIS GQ 2353       | K N C CA    | BIN CREEK SAND  | Y 804 |
| BLAIRSWEST ERIC  | A 16E             | BAR-E-L     | NATURAL LAW 52  | 2Y    |
| BAR-E-L ERIC     | A 74A             | HF ERICA    | A 339T          |       |
| CE               | BW                | WW          | YW              | MILK  |