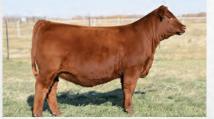

53

82

20

SIRE: DUFF NAPOLEON 232

DAM: BAR-E-L ERICA 74A

| Fea.<br>Er       | turing<br>ica 74A | 3           |                 |       |
|------------------|-------------------|-------------|-----------------|-------|
| В                | LAIRS             | WEST EI     | RICA 25         | К     |
|                  | MJNB 25K          | FEB. 1, 202 | 2   228009      | 8     |
|                  |                   | SITZ TOP    | P GAME 561X     |       |
| JMB TRACTI       | ON 292            | JMB EM      | ULOTA 013       |       |
| SCHIEFELBEIN ATT | RACTIVE 4565      | S A V FIN   | AL ANSWER 003   | 5     |
| FROSTY ANS       | WER 3979          | FROSTY      | ELBA LIZZY 1106 |       |
|                  |                   | SILVEIRA    | S STYLE 9303    |       |
| SILVEIRAS S      | SIS GQ 2353       | K N C CA    | BIN CREEK SAND  | Y 804 |
| BLAIRSWEST ERIC  | A 16E             | BAR-E-L     | NATURAL LAW 52  | 2Y    |
| BAR-E-L ERIC     | A 74A             | HF ERICA    | A 339T          |       |
| CE               | BW                | WW          | YW              | MILK  |

CEBWWWFWMILK81.66911827Well, here is one that is unique in terms of power and that show ring look.

This heifer has changed so much she deserves another photo op! But your opportunity to purchase comes on December 19. Attractive 4565 was heavily used in our herd and we are impressed with the calves. 25K is one that is neat fronted, lots of depth of rib and this one is sure hairy and could easily be on a halter. She stands in the top 5 % in WW and top 10% of YW, her Coleman Bravo maternal sister will highlight our bred heifer group. This is one we think will be a very functional bred heifer and a cool donor in the future. Her half sister sells as lot 5.