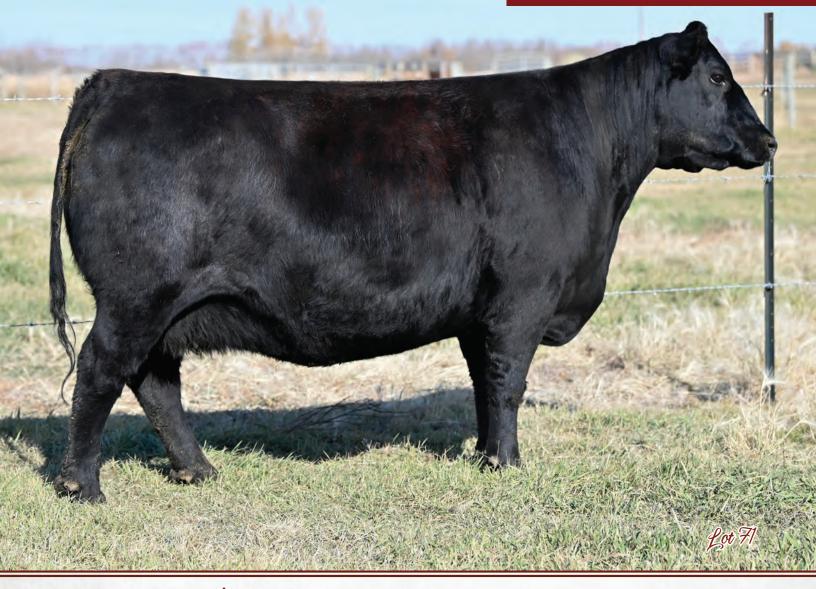

## BAR-E-L ERICA 74A YHB 74A | FEB. 02, 2013 | 1745491

S A V BISMARCK 5682

rica's

BAR-E-L NATURAL LAW 52Y BAR-E-L MAGNOLIA 143K

PEAK DOT FAME 2N HF ERICA 339T HE ERICA 46P G A R GRID MAKER S A V ABIGALE 0451 BAR-E-L MCC 365 ICON 20H DOUBLE FOUR DUCHESS 12G S A R FAME 2089 BARBARA OF PEAK DOT 642F HF POWER SOURCE 94M ERICA OF RANNOCH 122C

| HERICA 40P |    | ERICAUF |    |      |
|------------|----|---------|----|------|
| CE         | BW | WW      | YW | MILK |
| 40         | 36 | 56      | 91 | 27   |

- Selling rights to an IVF flush on Erica 74A
- Flush to be done at Transova Onida SD
- Min 8 embryo's with no top
- Flush to be done in July 2023
- This is the LAST FLUSH to ever be sold on Bar E-L Erica 74A