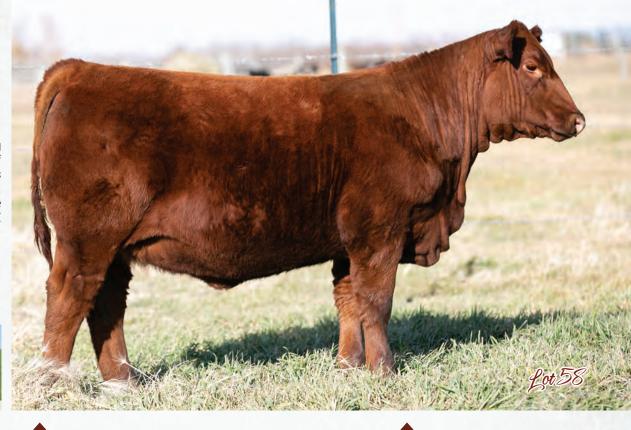

BLAIRS ROCCO 268F | owned with Skull Creek Ranch

BLAIR'S MARTIAL LAW 593E | owned with Duff Cattle Co.

| Eri                    | ca 74A       | 2              |                  |      |
|------------------------|--------------|----------------|------------------|------|
| E                      | BLAIRS       | <b>WEST EI</b> | RICA 6K          |      |
|                        | MJNB 6K      | JAN. 16, 2022  | 2   2250239      |      |
|                        |              | DUFF BAS       | IC INSTINCT 6501 |      |
| DUFF DISTIN            | CTION 9105   | DUFF NL B      | 351 LADY POP 61  | 19   |
| <b>DUFF NAPOLEON 2</b> | 32           | DUFF NEW       | EDITION 6108     |      |
| DUFF EUR 443           | B MERLE 808  | DCC NL 65      | 2K MERLE 443     |      |
|                        |              | S A V BISN     | IARCK 5682       |      |
| BAR-E-L NATU           | JRAL LAW 52Y | BAR-E-L M      | AGNOLIA 143K     |      |
| BAR-E-L ERICA 744      |              | PEAK DOT       | FAME 2N          |      |
| HF ERICA 339           | Т            | HF ERICA -     | 46P              |      |
| CE                     | RW           | ww             | VW               | MILK |

5.5

2.3

This is one that we hold very close to our heart here at Blairswest. Erica 74A x Duff Napoleon is a combination like Wayne Gretzky and Mark Messier. If you were in attendance for Opportunity Knocks 2.0 the Napoleon x Erica cows were a true highlight averaging \$28000. 6K is a full sister to the highly talked about External Law bull that walks the land at Duff Cattle Company in Hobart, Oklahoma. 6K has a very up headed presence with a deep sweeping rib cage and is very structurally attractive and has ideal teat placement and a nice udder developing which is sure to impress. Stop by our stall at Canadian Western Agribition to view the sale cattle. Don't miss 6K come sale day. **Retaining the right to one successful future flush at the buyer's convenience and the seller's expense**.

53

82

20

SIRE: DUFF NAPOLEON 232

DAM: BAR-E-L ERICA 74A

| Fea.<br>Er       | turing<br>ica 74A | 3           |                 |       |
|------------------|-------------------|-------------|-----------------|-------|
| В                | LAIRS             | WEST EI     | RICA 25         | К     |
|                  | MJNB 25K          | FEB. 1, 202 | 2   228009      | 8     |
|                  |                   | SITZ TOP    | P GAME 561X     |       |
| JMB TRACTI       | ON 292            | JMB EM      | ULOTA 013       |       |
| SCHIEFELBEIN ATT | RACTIVE 4565      | S A V FIN   | AL ANSWER 003   | 5     |
| FROSTY ANS       | WER 3979          | FROSTY      | ELBA LIZZY 1106 |       |
|                  |                   | SILVEIRA    | S STYLE 9303    |       |
| SILVEIRAS S      | SIS GQ 2353       | K N C CA    | BIN CREEK SAND  | Y 804 |
| BLAIRSWEST ERIC  | A 16E             | BAR-E-L     | NATURAL LAW 52  | 2Y    |
| BAR-E-L ERIC     | A 74A             | HF ERICA    | A 339T          |       |
| CE               | BW                | WW          | YW              | MILK  |