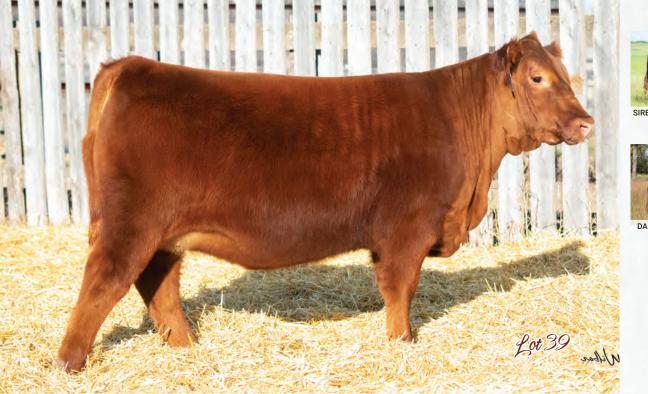

## **RED WILBAR SBV BRNDINA 58K**

| WJD 58K                  | FEB. 17, 2022   2268416  |
|--------------------------|--------------------------|
|                          | RED PIE STOCKMAN 4051    |
| RED PIE QUARTERBACK 789  | RED PIE RUBY 520         |
| RED PIE QUARTERBACK 0814 | SPUR FRANCHISE OF GARTON |
| RED C-BAR ABIGRACE 636D  | RED C-BAR ABIGRACE Y11   |
|                          | RED LSF SAGA 1040Y       |
| RED PIE SPECIALIST 430   | RED PIE PLAYMATE 232     |
| RED WILBAR BRNDINA 53F   | RED TER-RON TORNADO 157M |
| RED WILBAR BRNDINA 638S  | RED LAZY MC BRNDINA 15E  |

w٧

35

٧W

66

MILK

27

One of the first daughters offered from our new outross sire, the \$50,000 PIE Quarterback 0814. His first calves are soft made with lots of rib shape, really cool fronts with very traditional Angus heads all in a moderate framed package. We feel these Quarterback daughters are going to mature into ideal females that you'll wish you had a whole herd of. Adding to these new genetics, Quarterback's dam is a flush mate to the \$105,000 9 Mile Franchise bull at Select Sires. C-BAR Abigrace 638D was Pieper's pick of the herd flush from the well-known C-BAR herd in Kansas. 58K's dam is a perfect uddered donor cow who was crowned 2020 Miss North America in the breeders.net competition. Once again from our very productive Brndina cow family. Watch for a very good Township brother selling in 2023.

Halter broke and junior approved. Extremely quiet. Would be safe for a beginner 4-H project.

Owned with Sunberry Valley Ranch.