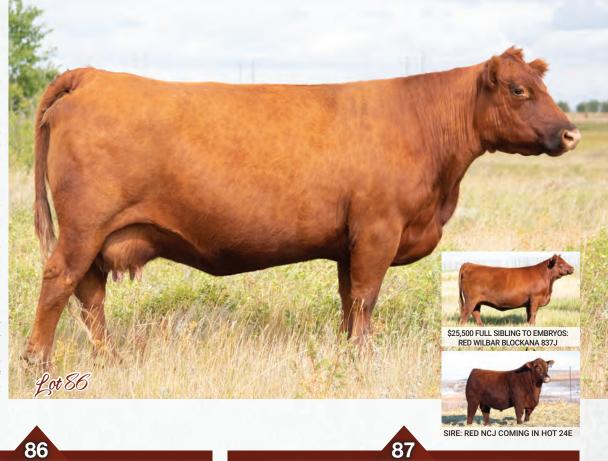

Round-Up a couple months ago to Rohrich Cutting Edge Red Angus, ND. This flush has proven to be very successful. We have 3 flushmates in production in the herd - one had a great deal of success showing with Kylie in 2021 & has our feature show heifer this fall, another has one of our top black/ red sale bulls out of Greenlight and the other is a top prospect in the replacement pen. Flush-mate brothers have been well accepted in our bull sale and maybe the best two are slated to sell this coming spring. Coming In Hot 24E has lit a fire throughout the red breed for his outstanding daughters and stellar sons. The Blockana 357X donor is a cow we hold in high regard. She is a beautiful cow, even in her later years and her track record of producing high-end replacement females is herd-leading.



#### RED NCJ COMING IN HOT 24E X RED WILBAR BLOCKANA 357X

46

MUSGRAVE AVIATOR **RRA AVIATOR 507** RED RRA RACHEL 246 746 **RED NCJ COMING IN HOT 24E RED NCJ LAZY MC VENOM 34Z RED NCJ MINERVA 35C RED NCJ MINERVA 13S RED TER-RON MAMBO 28K RED TER-RON TORNADO 157M RED BLUE SPRUCE LARKABA 157A RED WILBAR BLOCKANA 357X RED YY RAMBLER 322N RED WILBAR BLOCKANA 677S RED BAR-E-L CHERRY 94P** BW ww YW MILK

#### CONLEY SOUTH POINT 8362 X WILBAR RUBY 722C

| 3 EMBRYOS QUALIFIED FOR CANADA, AUSTRALIA, USA<br>PLATTEMERE WEIGH UP K360 |                 |           |                 |      |  |  |
|----------------------------------------------------------------------------|-----------------|-----------|-----------------|------|--|--|
| STEVENSON