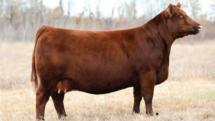

Т     |
| CE                      | BW               | WW          | YW               | MILK  |
| PE 20                   | 22               | 30          | 47               | 23    |

42A's progeny are always standouts for their rib shape, fleshing ability, and sheer muscle, but 223 is unique. Talk about a neck that goes for miles, a flawless skeleton, and a balanced look all while having the body and power from the bottom side of her pedigree that's been proven to excel long-term. 223 is one of the first Duff Red Wood daughters to sell in Canada, and if they keep putting this many next-level pieces together, it may be one of the last we let go of, also.

Retaining the right to one successful future flush at the buyers convenience and the sellers expense



DAM: RED BLAIR'S LARKABA 42A



MAT. SIB: RED DOUBLE B LARKABA 9010



MAT. SISTER: RED DOUBLE B LARKABA 124





**RED BLAIR'S KURUBA 134J** 

|   | BBC 134J                           | MAR. 8, 2021   2 |
|---|------------------------------------|------------------|
|   |                                    | RED VGW GAME F   |
|   | <b>RED SIX MILE GAME FACE 164Y</b> | RED SIX MILE LA  |
| ) | TWG TOMMY JACK 166A                | RED FINE LINE M  |
|   | <b>RED DAMAR PASSION X166</b>      | RED DFRA JOPLIN  |

| CE     | BW                     | WW       | YW      | MILK |  |  |
|--------|------------------------|----------|---------|------|--|--|
| RE     | D BLAIF                | R'S KARO | GO 77A  |      |  |  |
| RED BL | RED BLAIR'S KURUBA 14F |          |         |      |  |  |
| RE     | D DAM