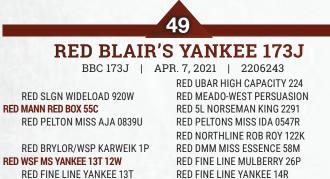

RED 5L NORSEMAN KING 2291 RED PELTONS MISS IDA 0547R RED NORTHLINE ROB ROY 122K RED DMM MISS ESSENCE 58M RED FINE LINE MULBERRY 26P RED FINE LINE YANKEE 14R** BOLT ww MII K CF RW YW EPDS 18 8.7 1.5 64 102



MATERNAL SIBLING: RED BLAIR'S YANKEE 585D

The WSF Yankee 12W x Mann Red Box flush might be the most successful flush we have done at Blairs. Ag Cattle Co. and we are excited to share the genetics. We love the consistency between the flush mates but we also recognize the small differences that exist. Our confidence & commitment is evident through our retention of embryo interests in a number of the flush mates. Yankee 129K is cool built and we think you will love her big ribbed, soft made design when you see her on sale day. Entered at CWA.

Retaining 50% embryo interest

-1.5

3.7





BOLT

**EPDS** 8.7

CE BW

1.5

MAT. SIS: RED BLAIR'S YANKEE 28B

Mann Red Box continues to impress us with his ability to sire predictability and quality and he will have a lasting impact on our donor pen going forward. This mating with WSF Yankee 12W may be the most predictable mating with 12W since the Kargo flush that produced the likes of Sweet Cheeks (Wildcat Creek), Bingo (Duff's/Twin Willow), Notorious (Moose Creek), Yankee 28B (Duff's), Yankee 158B (Combest), Kargo 596D (TJ Farms) and dozens more. WSF Yankee 12W has 111 offspring in Canada alone and is one of the most productive red angus females in the breed.

• Ai'd to Duff Red Blood 18114 on 5/19/2022.

WW

46

YW

83

MILK

22

CE

-1.5

BW

3.7

Pasture exposed to BMRA Mr Detour 020 from 5/24/2022 to 6/16/2022 then exposed