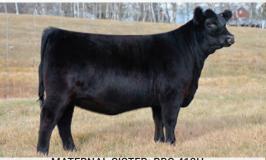

## BAR-E-L ERICA 74A YHB 74A | FEB. 02, 2013 | 1745491

S A V BISMARCK 5682

rica's

BAR-E-L NATURAL LAW 52Y BAR-E-L MAGNOLIA 143K

PEAK DOT FAME 2N HF ERICA 339T HE ERICA 46P G A R GRID MAKER S A V ABIGALE 0451 BAR-E-L MCC 365 ICON 20H DOUBLE FOUR DUCHESS 12G S A R FAME 2089 BARBARA OF PEAK DOT 642F HF POWER SOURCE 94M ERICA OF RANNOCH 122C

| HERICA 40P |    | ERICAUF |    |      |
|------------|----|---------|----|------|
| CE         | BW | WW      | YW | MILK |
| 40         | 36 | 56      | 91 | 27   |

- Selling rights to an IVF flush on Erica 74A
- Flush to be done at Transova Onida SD
- Min 8 embryo's with no top
- Flush to be done in July 2023
- This is the LAST FLUSH to ever be sold on Bar E-L Erica 74A