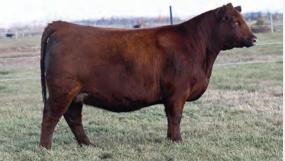

## BAR-E-L ERICA 74A YHB 74A | FEB. 02, 2013 | 1745491

S A V BISMARCK 5682

rica's

BAR-E-L NATURAL LAW 52Y BAR-E-L MAGNOLIA 143K

PEAK DOT FAME 2N HF ERICA 339T HE ERICA 46P G A R GRID MAKER S A V ABIGALE 0451 BAR-E-L MCC 365 ICON 20H DOUBLE FOUR DUCHESS 12G S A R FAME 2089 BARBARA OF PEAK DOT 642F HF POWER SOURCE 94M ERICA OF RANNOCH 122C

| HERICA 40P |    | ERICAUF |    |      |
|------------|----|---------|----|------|
| CE         | BW | WW      | YW | MILK |
| 40         | 36 | 56      | 91 | 27   |

- Selling rights to an IVF flush on Erica 74A
- Flush to be done at Transova Onida SD
- Min 8 embryo's with no top
- Flush to be done in July 2023
- This is the LAST FLUSH to ever be sold on Bar E-L Erica 74A