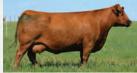

## BAR-E-L ERICA 74A YHB 74A | FEB. 02, 2013 | 1745491

S A V BISMARCK 5682

rica's

BAR-E-L NATURAL LAW 52Y BAR-E-L MAGNOLIA 143K

PEAK DOT FAME 2N HF ERICA 339T HE ERICA 46P G A R GRID MAKER S A V ABIGALE 0451 BAR-E-L MCC 365 ICON 20H DOUBLE FOUR DUCHESS 12G S A R FAME 2089 BARBARA OF PEAK DOT 642F HF POWER SOURCE 94M ERICA OF RANNOCH 122C

| HERICA 40P |    | ERICAUF |    |      |
|------------|----|---------|----|------|
| CE         | BW | WW      | YW | MILK |
| 40         | 36 | 56      | 91 | 27   |

- Selling rights to an IVF flush on Erica 74A
- Flush to be done at Transova Onida SD
- Min 8 embryo's with no top
- Flush to be done in July 2023
- This is the LAST FLUSH to ever be sold on Bar E-L Erica 74A