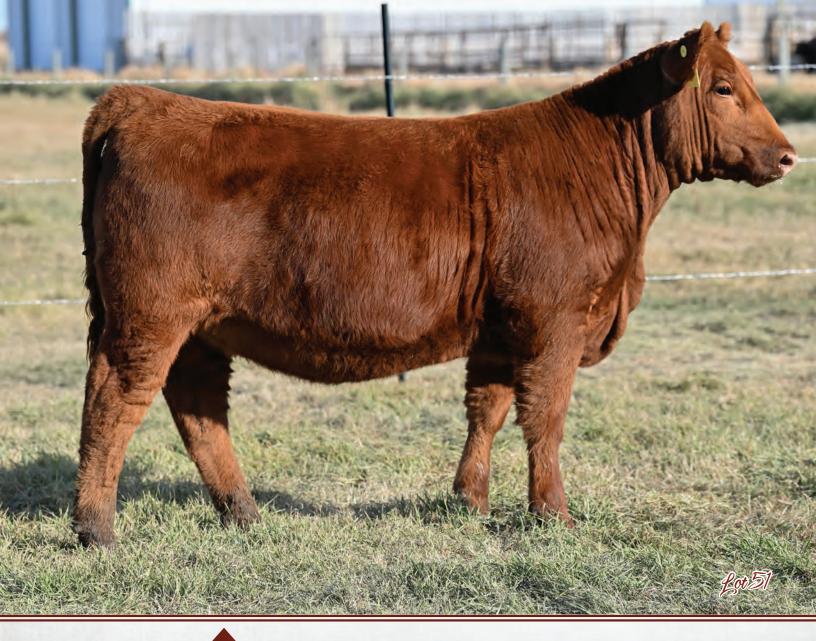

## 32 RED DOUBLE B LARKABA 216

## BAX 16K | FFB 16 2022 | 2290273

| FEB. 16, 2022                     | 229027                                                                              | 3                                                                                                                                                                                 |  |  |  |
|-----------------------------------|-------------------------------------------------------------------------------------|-----------------------------------------------------------------------------------------------------------------------------------------------------------------------------------|--|--|--|
| <b>RED UBAR HIGH CAPACITY 224</b> |                                                                                     |                                                                                                                                                                                   |  |  |  |
| RED MEAD                          | 00-WEST PERSL                                                                       | IASION                                                                                                                                                                            |  |  |  |
| RED 5L NO                         | RSEMAN KING                                                                         | 2291                                                                                                                                                                              |  |  |  |
| RED PELTO                         | ONS MISS IDA 0                                                                      | 547R                                                                                                                                                                              |  |  |  |
| RED SVR 0                         | GANGSTER 14S                                                                        |                                                                                                                                                                                   |  |  |  |
| BLACK WI                          | HEEL COUNTES                                                                        | S 69S                                                                                                                                                                             |  |  |  |
| RINGSTEA                          | DAWSON 717                                                                          | Т                                                                                                                                                                                 |  |  |  |
| RED BLAIF                         | R'S LARKABA 17                                                                      | Т                                                                                                                                                                                 |  |  |  |
| WW                                | YW                                                                                  | MILK                                                                                                                                                                              |  |  |  |
| 35                                | 63                                                                                  | 25                                                                                                                                                                                |  |  |  |
|                                   | RED UBAR<br>RED MEAU<br>RED 5L NC<br>RED 5VR (<br>BLACK WI<br>RINGSTEA<br>RED BLAIF | RED MEADO-WEST PERSL<br>RED 5L NORSEMAN KING<br>RED PELTONS MISS IDA 0<br>RED SVR GANGSTER 14S<br>BLACK WHEEL COUNTES:<br>RINGSTEAD DAWSON 717<br>RED BLAIR'S LARKABA 17<br>WW YW |  |  |  |

There's livestock in every species that bring unique intangibles to the table that stop you dead in your tracks...216 is one of them. If you've seen her mother's track record, you'll know why Larkaba 42A will never leave our program. So when this Red Box daughter comes with this much body, bone, and stoutness, all while having the big dark cherry hairs Red breeders are envious of, I'm going to be honest - I'm not sure why we're selling her. **Retaining 50% embryo interest** 

DAM: RED BLAIR'S LARKABA 42A

MAT. BROTHER: DOUBLE B LUCKY STRIKE 9001

MAT. BROTHER: DOUBLE B BACKROAD 2C

MAT. BROTHER: DOUBLE B 6M AUTOGRAPH 2D