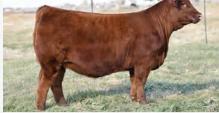

## BAR-E-L ERICA 74A YHB 74A | FEB. 02, 2013 | 1745491

S A V BISMARCK 5682

rica's

BAR-E-L NATURAL LAW 52Y BAR-E-L MAGNOLIA 143K

PEAK DOT FAME 2N HF ERICA 339T HE ERICA 46P G A R GRID MAKER S A V ABIGALE 0451 BAR-E-L MCC 365 ICON 20H DOUBLE FOUR DUCHESS 12G S A R FAME 2089 BARBARA OF PEAK DOT 642F HF POWER SOURCE 94M ERICA OF RANNOCH 122C

| HERICA 40P |    | ERICAUF |    |      |
|------------|----|---------|----|------|
| CE         | BW | WW      | YW | MILK |
| 40         | 36 | 56      | 91 | 27   |

- Selling rights to an IVF flush on Erica 74A
- Flush to be done at Transova Onida SD
- Min 8 embryo's with no top
- Flush to be done in July 2023
- This is the LAST FLUSH to ever be sold on Bar E-L Erica 74A