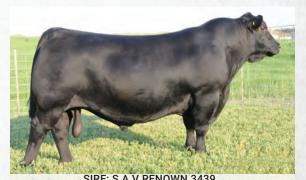

Al'ed to Sitz Resilient 10208 on April 30, 2022 Favorable to Al.
Pasture exposed to Merit Whiskey 8010 from May 10 to June 21, 2022.

SIRE: COLEMAN BRAVO 6313

GRAND-DAM: BAR-E-L ERICA 74A

Opportunity Knocks 3.0 brings you four (4) full sister off the 2018 RBC Supreme Champion Female PM Echo 8D and you will want to sit up and pay attention. The mating of SAV Renown on Natural Law daughters works every time and the consistency within this flush is wild. Bar E-L Natural Law is becoming known world wide as the proficient female maker and we are fortunate to own two of the greatest ones in Bar E-L Erica 74A(5 time Grand Champion Female) and PM Echo 8D(2017 CWA Reserve Champion Female, 2018 CWA Grand Champion Female, 2018 RBC Supreme Champion Female). I think the sale name says it all here..... Opportunity Knocks!! Full brothers sell on Feb 7th in Pursuit of Excellence Bull Sale.