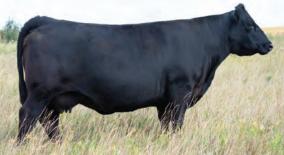

|----------------------------------------|----|----------|----|------|
| CE                                     | BW | WW       | YW | MILK |
| 5                                      | 14 | 51       | 85 | 24   |

This feature heifer is the first daughter of the \$20,000 Wilbar Executive Order 835H to sell. His first calf crop at Everblack and Wilbar is very exciting. They are very long-bodied with loads of style, hair and presence. 139K is very quiet tempered and would make a competitive junior project. She has been a standout all summer. Her dam is a powerful DMM Trade Secret 36X daughter that is a maternal sister to the \$20,000 Wilbar Cash Out 53D at Minburn. The Pride family is one of our long-running cow families dating back the early 70's. Sells halter broke and junior approved.





DAM: WILBAR PRIDE 561B



| -                                            |               | 21              |                 |      |  |
|----------------------------------------------|---------------|-----------------|-----------------|------|--|
| W                                            | ILBAR BI      | LACK E          | DNA 11          | 0K   |  |
|                                              |               | JAN. 13, 202    |                 |      |  |
|                                              |               | PLATTEN         | ARE WEIGH UP H  | (360 |  |
| STEVENSON                                    | TURNING POINT | STEVENS         | SON PRIDE 1167X |      |  |
| CONLEY SOUTH POINT 8362 S A V NET WORTH 4200 |               |                 |                 |