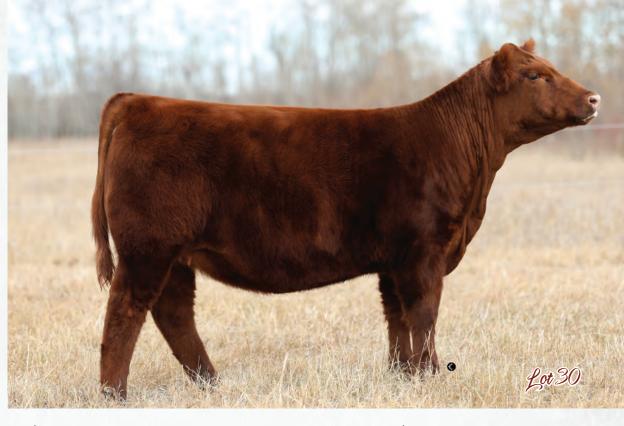

## THE LEGACY OF BAR-E-L ERICA 74A

BLAIRSWEST ERICA 77J | Owned by Koberstein's Triangle K and Rainbow Red Angus (Alberta)

HLC ERICA 561G | Hollinger Land & Cattle, CSI, and Schaff Angus Valley (SK/ND)

BLAIRSWEST ERICA 84H | Sadler Ranches (Oklahoma)