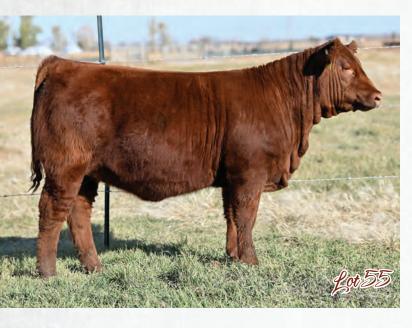

## BAR-E-L ERICA 74A YHB 74A | FEB. 02, 2013 | 1745491

S A V BISMARCK 5682

rica's

BAR-E-L NATURAL LAW 52Y BAR-E-L MAGNOLIA 143K

PEAK DOT FAME 2N HF ERICA 339T HE ERICA 46P G A R GRID MAKER S A V ABIGALE 0451 BAR-E-L MCC 365 ICON 20H DOUBLE FOUR DUCHESS 12G S A R FAME 2089 BARBARA OF PEAK DOT 642F HF POWER SOURCE 94M ERICA OF RANNOCH 122C

| HERICA 40P |    | ERICAUF |    |      |
|------------|----|---------|----|------|
| CE         | BW | WW      | YW | MILK |
| 40         | 36 | 56      | 91 | 27   |

- Selling rights to an IVF flush on Erica 74A
- Flush to be done at Transova Onida SD
- Min 8 embryo's with no top
- Flush to be done in July 2023
- This is the LAST FLUSH to ever be sold on Bar E-L Erica 74A