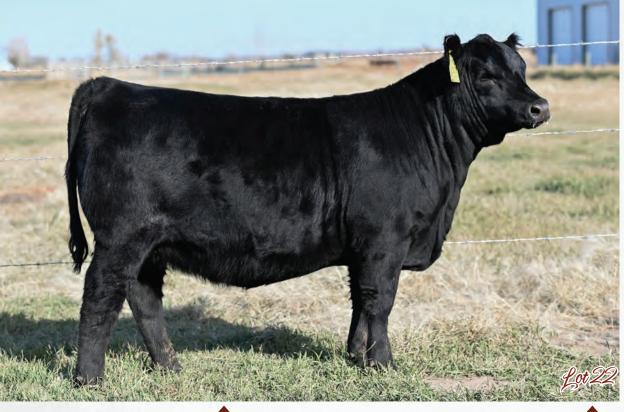

l had perfect udders, raised big calves and bred back early. 110K has an ultracool look with a big body. She is one we seriously considered keeping for ourselves and is certainly one that deserves a show halter. The South Point daughters are making their mark in the show ring this year with the great success of Ryder Wildman's purchase from Opportunity Knocks 2.0. Another SP daughter, Wilbar Blackbird 6J, was senior champion bred heifer in Lloydminster for Madison Goodfellow and Grayden Kay's South Point daughter was senior champion bred heifer at Farmfair. In fact, 3 of the 4 finalists in the senior champion bred heifer class at Farmfair were South Point daughters. 110K might even have a little extra look, going back to Blue Chip on the dam side.

Sells halter broke and junior approved.



Blair's Bardella 513K comes to you short on ears and long on future. The Bardella 12C (we call her Anna) donor sold in Opportunity Knocks 1.0 to Blairswest but before we committed her to the sale we did a very strategic flush to McCumber Tribute 702 and wow did it work well. You will love the maternal look to Bardella 513K but wait till you see her soft made powerful brother. If you saw Bardella(Anna) donor in person out on grass you will know that she may be one of the most efficient cows on grass to ever grace the Angus breed. Tribute semen is highly sought after and in a virtual sold out position as he is deceased. Grab hold here and get some Tribute x Anna.



| BLAIR'S  | BARDEL        | LA 513K |
|----------|---------------|---------|
| BBC 513K | FEB. 22, 2022 | 2277830 |

52

MC