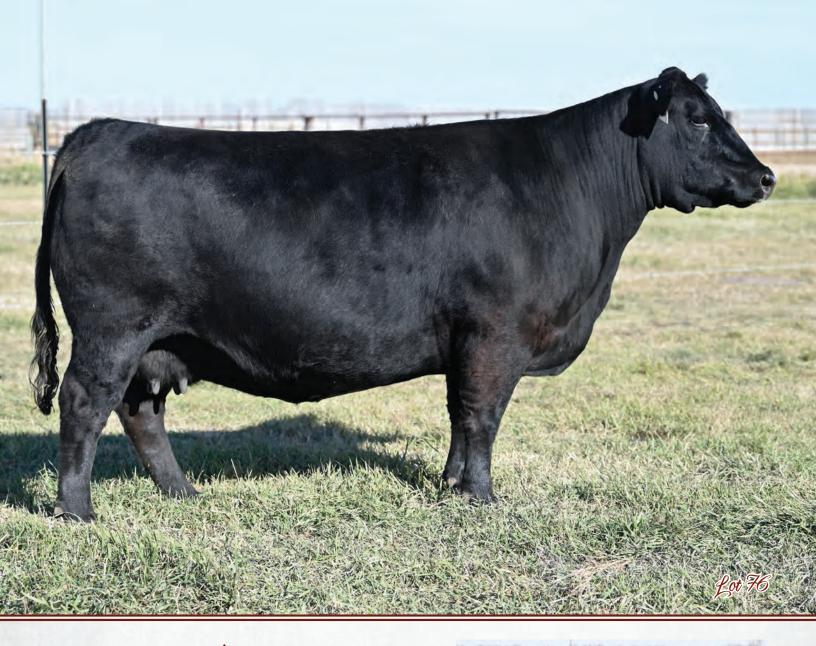

A V MAY 2397            |  |
| RED SSS BOOMER 803B       |  |
| RED CROWFOOT KATE 435D    |  |
| RED DEKAP RED DALLES 3/15 |  |

LED DEKAP RED DALLES 345 **RED CUTARM YONSOTTU 718Y** 

| Bolt _ | CE  | BW  | <u>ww</u> | YW  | MILK |
|--------|-----|-----|-----------|-----|------|
| EPDS   | 8.7 | 0.9 | 63        | 106 | 13   |



SIRE: S A V RESOURCE 1441

I have numerous people tell me you can't have too much SAV Resource 1441 in your program so imagine if that was in your red angus program. Lass 698E also just happens to be a direct daughter off the dam to the 2005 CWA Grand Champion Female. Cool pedigree here.

· Ai'd to Red Blair's Blind Spot 558H on 5/19/2022.

 Preg checked favourable to AI, due late February

 Pasture exposed to Cockburn Arsenal 8001 from 5/24/2022 to 6/27/2022.







**EPDS** 12.5 -1.9

53

80

22



#### DAUGHTER: RED BLAIR'S PIEBIRD 532E

If you are in the Red Angus business, here is a Black/Red carrier that we are extremely proud to present. She has proven herself in our program and will be a welcome addition to your herd. She is moderate made with an excellent udder, tons of rib and a great attitude. Her sire, XO Crowfoot 0102X, has 953 offspring registered in Canada. Daughters sell as lot 77 and 78.

• Ai'd to Red Blair's Blind Spot 558H on 5/19/2022.

63

24

6

-0.4

39

- Pasture exposed to Cockburn Arsenal 8001 from 5/24/2022 to 6/27/2022.
- Preg checked favourable to PE due mid-March



A shot of U2 Renown 193C to add some foot quality and cow power to the pedigree. Her dam Golden Sunset Piebird 3C sells as Lot 76 and her sister Blair's P