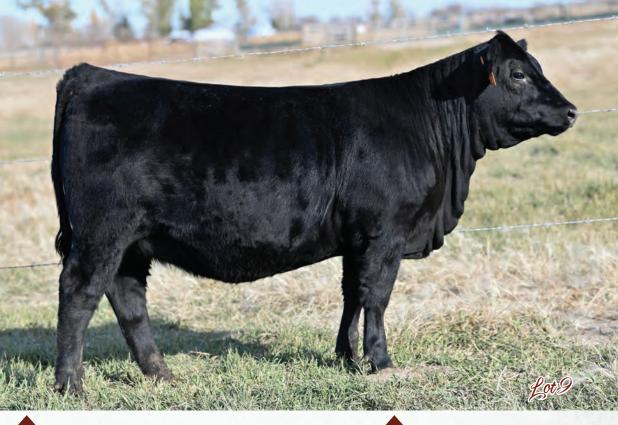

|                                                         |                           | 6                        |                                        |        |
|---------------------------------------------------------|---------------------------|--------------------------|----------------------------------------|--------|
|                                                         | BLAIR                     | 'S ECHO                  | <b>) 541K</b>                          | 160-11 |
|                                                         | BBC 541K                  | MAR. 11, 202<br>R R RITO | 22   2274050<br>707                    | 0      |
| RITO 707 OF                                             | IDEAL 3407 7075           | IDEAL 34                 | 07 OF 1418 076                         |        |
| S A V RENOWN 34<br>S A V BLACK                          | <b>39</b><br>CAP MAY 4136 | S A V MA                 | 0 TRAVELER 004<br>Y 2397<br>MARCK 5682 |        |
| BAR-E-L NATURAL LAW 52Y<br>PM ECHO 8'16<br>HF ECHO 111Y |                           |                          | MAGNOLIA 143K<br>GRE 28U               |        |
| CE                                                      | BW                        | WW                       | YW                                     | MILK   |
| 0                                                       | 3.3                       | 65                       | 117                                    | 26     |

Full brothers sell on Feb 7th in Pursuit of Excellence Bull Sale. Entered at CWA.

Retaining the right to one successful flush at Buyers convenience & sellers expense

OFFERED BY BLAIRS.AG CATTLE COMPANY & CARLOS OJEA - ARGENTINA