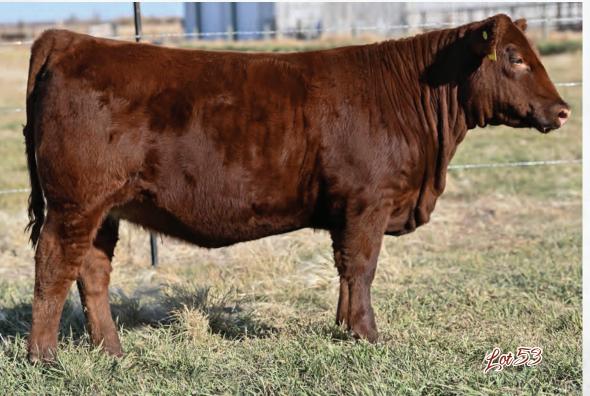

## BAR-E-L ERICA 74A YHB 74A | FEB. 02, 2013 | 1745491

S A V BISMARCK 5682

rica's

BAR-E-L NATURAL LAW 52Y BAR-E-L MAGNOLIA 143K

PEAK DOT FAME 2N HF ERICA 339T HE ERICA 46P G A R GRID MAKER S A V ABIGALE 0451 BAR-E-L MCC 365 ICON 20H DOUBLE FOUR DUCHESS 12G S A R FAME 2089 BARBARA OF PEAK DOT 642F HF POWER SOURCE 94M ERICA OF RANNOCH 122C

| HERICA 40P |    | ERICAUF |    |      |
|------------|----|---------|----|------|
| CE         | BW | WW      | YW | MILK |
| 40         | 36 | 56      | 91 | 27   |

- Selling rights to an IVF flush on Erica 74A
- Flush to be done at Transova Onida SD
- Min 8 embryo's with no top
- Flush to be done in July 2023
- This is the LAST FLUSH to ever be sold on Bar E-L Erica 74A