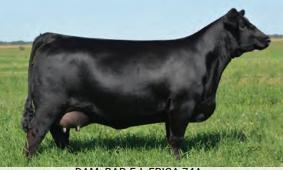

BLAIRS ROCCO 268F | owned with Skull Creek Ranch

BLAIR'S MARTIAL LAW 593E | owned with Duff Cattle Co.

| Eri                    | ca 74A       | 2              |                  |      |
|------------------------|--------------|----------------|------------------|------|
| E                      | BLAIRS       | <b>WEST EI</b> | RICA 6K          |      |
|                        | MJNB 6K      | JAN. 16, 2022  | 2   2250239      |      |
|                        |              | DUFF BAS       | IC INSTINCT 6501 |      |
| DUFF DISTIN            | CTION 9105   | DUFF NL B      | 351 LADY POP 61  | 19   |
| <b>DUFF NAPOLEON 2</b> | 32           | DUFF NEW       | EDITION 6108     |      |
| DUFF EUR 443           | B MERLE 808  | DCC NL 65      | 2K MERLE 443     |      |
|                        |              | S A V BISN     | IARCK 5682       |      |
| BAR-E-L NATU           | JRAL LAW 52Y | BAR-E-L M      | AGNOLIA 143K     |      |
| BAR-E-L ERICA 744      |              | PEAK DOT       | FAME 2N          |      |
| HF ERICA 339           | Т            | HF ERICA -     | 46P              |      |
| CE                     | RW           | ww             | VW               | MILK |

5.5

2.3

This is one that we hold very close to our heart here at Blairswest. Erica 74A x Duff Napoleon is a combination like Wayne Gretzky and Mark Messier. If you were in attendance for Opportunity Knocks 2.0 the Napoleon x Erica cows were a true highlight averaging \$28000. 6K is a full sister to the highly talked about External Law bull that walks the land at Duff Cattle Company in Hobart, Oklahoma. 6K has a very up headed presence with a deep sweeping rib cage and is very structurally attractive and has ideal teat placement and a nice udder developing which is sure to impress. Stop by our stall at Canadian Western Agribition to view the sale cattle. Don't miss 6K come sale day. **Retaining the right to one successful future flush at the buyer's convenience and the seller's expense**.