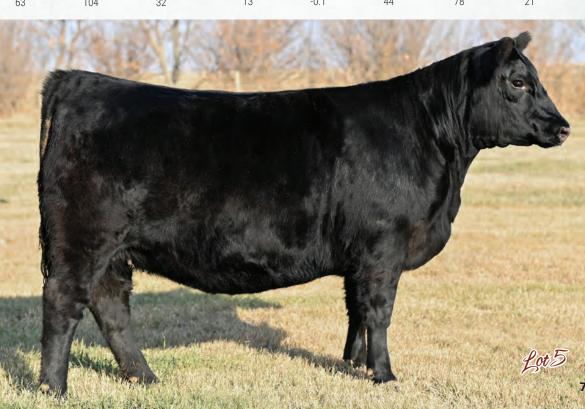

GRAND-DAM: BAR-E-L ERICA 74A

| Fee<br>En | rituring<br>rica 74A                           | 4                                                        |                                                                                                                        |       |                                                                                           | turíng<br>ica 74A                                      | 5                                                    |                                                                                                                |      |
|-----------|------------------------------------------------|----------------------------------------------------------|------------------------------------------------------------------------------------------------------------------------|-------|-------------------------------------------------------------------------------------------|--------------------------------------------------------|------------------------------------------------------|----------------------------------------------------------------------------------------------------------------|------|
|           | <b>BLAIR'</b>                                  | S ERIC                                                   | A 533K                                                                                                                 |       | E                                                                                         | BLAIRSV                                                | NEST E                                               | RICA 16                                                                                                        | J    |
|           | BBC 533K                                       | MAR. 6, 202                                              | 2   227410                                                                                                             | 7     |                                                                                           | MJNB 16J                                               | FEB. 1, 202                                          | 1   2282724                                                                                                    | 1    |
|           | TUNNER<br>CKBIRD 831-1378<br>URAL LAW 52Y<br>A | LD DIXIE<br>MCATL P<br>MCATL B<br>S A V BIS<br>BAR-E-L M | LY CAPITALIST 0:<br>ERICA 2053<br>URE PRODUCT 90<br>LACKBIRD 1378-<br>MARCK 5682<br>MAGNOLIA 143K<br>T FAME 2N<br>.46P | 03-55 | COLEMAN C<br>COLEMAN BRAVO<br>COLEMAN D<br>SILVEIRAS S<br>BLAIRSWEST ERIC<br>BAR-E-L ERIC | <b>6313</b><br>ONNA 714<br>SIS GQ 2353<br><b>A 16E</b> | BOHI ABI<br>CONNEA<br>COLEMA<br>SILVEIRA<br>K N C CA | XTON 730P<br>GALE 6014<br>LY ONWARD<br>N DONNA 386<br>S STYLE 9303<br>BIN CREEK SAND<br>NATURAL LAW 52<br>N39T |      |
| CE        | BW                                             | WW                                                       | YW                                                                                                                     | MILK  | CE                                                                                        | BW                                                     | WW                                                   | YW                                                                                                             | MILK |
| 5         | 1.8                                            | 63                                                       | 104                                                                                                                    | 32    | 13                                                                                        | -0.1                                                   | 44                                                   | 78                                                                                                             | 21   |

This is a black bred that highlights our offering, kind of neat to offer two maternal sisters that are both high in quality. Very elegant fronted with great depth of body and dimension.

We feel in terms of foot and udder quality we rank this one very high, her dam 16E has a very tidy udder. Her maternal sibling sells at lot 3. **Parent Verified** 