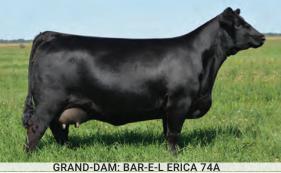

## BAR-E-L ERICA 74A YHB 74A | FEB. 02, 2013 | 1745491

S A V BISMARCK 5682

rica's

BAR-E-L NATURAL LAW 52Y BAR-E-L MAGNOLIA 143K

PEAK DOT FAME 2N HF ERICA 339T HE ERICA 46P G A R GRID MAKER S A V ABIGALE 0451 BAR-E-L MCC 365 ICON 20H DOUBLE FOUR DUCHESS 12G S A R FAME 2089 BARBARA OF PEAK DOT 642F HF POWER SOURCE 94M ERICA OF RANNOCH 122C