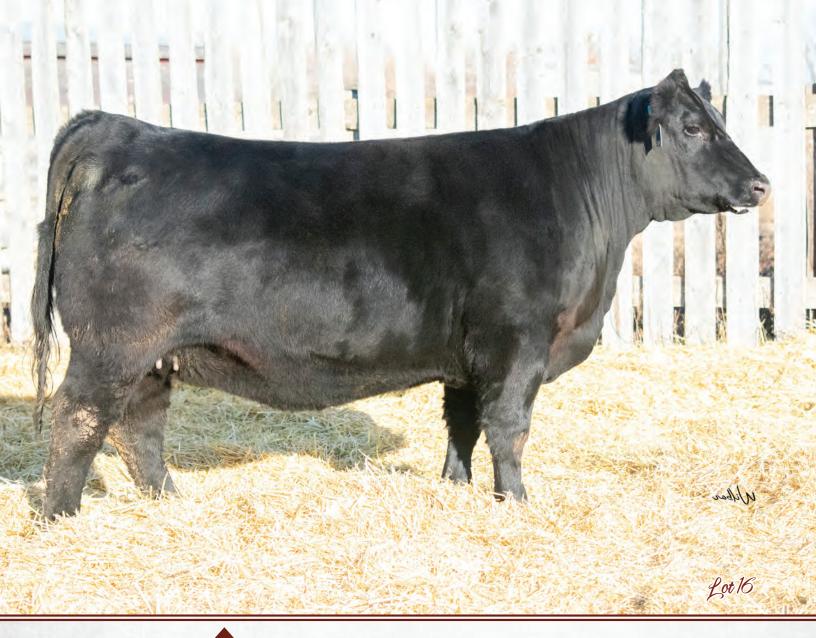

- Pasture exposed to HF Entertainer 54H from 5/24/2022 to 7/12/2022.
  Preg checked favourable to PE, due late February

**BLAIR'S ZARA 518J** 

|         | L |                |    |                |  |
|---------|---|----------------|----|----------------|--|
| WILBAR  | N | <b>/IAYFLO</b> | W  | <b>ER 38</b> J |  |
| WJD 38J | T | FEB. 5, 2021   | Ι  | 2204282        |  |
|         |   | PI ATTEME      | RF | WFIGH UP K360  |  |

|                        |               | 1 2/11 1210                | TERE MEION OF I |      |  |  |
|------------------------|---------------|----------------------------|-----------------|------|--|--|
| STEVENSON              | TURNING POINT | STEVENS                    | SON PRIDE 1167X |      |  |  |
| <b>CONLEY SOUTH PO</b> | INT 8362      | S A V NE                   | T WORTH 4200    |      |  |  |
| P R LADY 909           | 4200-587      | P R 587 2                  | 05-537          |      |  |  |
|                        |               | S A V NE                   | T WORTH 4200    |      |  |  |
| BAR-E-L UNFO           | RGIVEN 102U   | BAR-E-L MAGNOLIA 143K      |                 |      |  |  |
| WILBAR MAYFLOW         | ER 454Y       | EARLY SUNSET HIGH TIME 47G |                 |      |  |  |
| WILBAR MAY             | FLOWER 731M   | WILBAR                     | MAYFLOWER 48D   |      |  |  |
| CE                     | BW            | WW                         | YW              | MILK |  |  |
| 5                      | 1.7           | 44                         | 79              | 27   |  |  |

This is a heifer that has been on our radar since last summer as a baby calf. She is exactly the type of female we hoped the South Point daughters would turn into. Massive rib shape, super long spined with that attractive, proud front end everyone gets excited about. Mayflower 38J comes from a very productive line of Mayflower cows. Her dam, 454Y indexes 105 on 10 calves. She weaned one of our top Custom Made sons that will be featured in our 2023 bull sale. 454Y is a daughter of BAR-E-L Unforgiven 102U who is a maternal brother to the great BAR-E-L Natural Law.

Bred to our \$19,000 Wilbar Milestone 48J that shares breeding duties for Riverfront and Westway.

April 14, 2022: Al to Wilbar Milestone 48J (favourable) April 16 to May 31, 2022: Exposed to Remitall F Rainman 2H .

Parentage verification covered by Wilbar if needed. 16

SIRE: CONLEY SOUTH POINT 8362

SERVICE SIRE LOTS 15 & 16: WILBAR MILESTONE 48J

DAM: WILBAR MAYFLOWER 409E

If you are looking for the front pasture kind, then here is one to consider. Wilbar Mayflower 39J is a beautifully patterned South Point 8362 daughter from our 409E donor cow. Bold ribbed, yet very elegant through her front 1/3, 39J really grabs your attention. The Mayflower cow family has been very productive in the Wilbar herd with multiple donors in production. The dam, 409E is a never miss cow with exceptional udder and foot quality. She is currently indexing 119 on her first 4 calves, ranking her as one of our top cows.