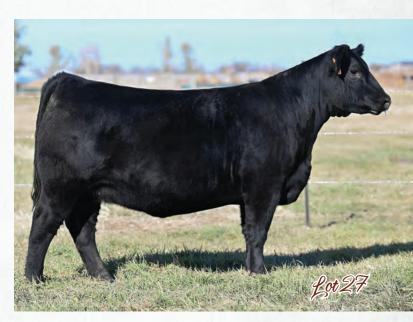

- Pasture exposed to HF Entertainer 54H from 5/24/2022 to 7/12/2022.
- Preg checked favourable to PE due late February

PATERNAL SIBLING TO LOTS 27 & 28: HUMMEL SOUTH AMERICA

| RED DOUBLE B LARKABA 9010 |                               |              |                                 |      |  |  |  |
|---------------------------|-------------------------------|--------------|---------------------------------|------|--|--|--|
|                           | BAX 10G                       | MAR. 7, 2019 | 209071                          | L    |  |  |  |
|                           |                               | S A V ELIN   | MINATOR 9105                    |      |  |  |  |
| DKF ELIMINA               | TOR 15A                       | RED DKF I    | MISS POWER 17                   | Р    |  |  |  |
| <b>RED DKF RAZOR 5</b>    | 5C                            | S A V NET    | WORTH 4200                      |      |  |  |  |
| DKF MISS NET WORTH 21A    |                               | DKF MISS     | POWER UP 95X                    |      |  |  |  |
|                           |                               | RED SVR (    | GANGSTER 14S                    |      |  |  |  |
| RED WHEEL                 | <b>RED WHEEL GANGSTER 31Y</b> |              | <b>BLACK WHEEL COUNTESS 69S</b> |      |  |  |  |
| <b>RED BLAIR'S LARK</b>   | RED BLAIR'S LARKABA 42A       |              | RINGSTEAD DAWSON 717T           |      |  |  |  |
| RED BLAIRS LARKABA 101Y   |                               | RED BLAII    | R'S LARKABA 17                  | Т    |  |  |  |
| CE                        | BW                            | ww           | YW                              | MILK |  |  |  |
| -2.5                      | 32                            | 41           | 71                              | 28   |  |  |  |

Every once in a while, there comes a female that encompasses everything you strive to produce in your program and more. For us, that's Larkaba 9010. Being the first-ever daughter out of our 42A donor, she had big shoes to fill, but man did she do it. Striking, massive bodied, stout, and huge legged, while somehow still being ultra flexible, fresh, and perfect in her udder design as a mature cow. She went undefeated as a pair this summer with her Red Wood son, was recently named Reserve Champion Red Angus female at the 2022 Lloyd Stockade Roundup, and will be exhibited at Canadian Western Agribition. We couldn't let ourselves part with our most exciting donor prospect out right, but after many inquiries, we are thrilled to offer a rare opportunity and see her genetics bump up the pace in any genetic arsenal. **Guaranteeing a minimum of 6 embryos with no cap.** 

The buyer is responsible for all costs associated with the flush, including the semen.

DAM: RED BLAIR'S LARKABA 42A

MATERNAL SISTER: BAX 16K LOT 32

MAT. BROTHER: RED DOUBLE B LUCKY STRIKE 9001

CJA 2022: RED DOUBLE B LARKABA 9010