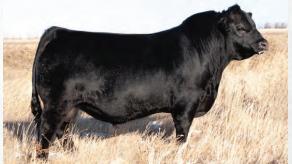

Every once in a while, there comes a female that encompasses everything you strive to produce in your program and more. For us, that's Larkaba 9010. Being the first-ever daughter out of our 42A donor, she had big shoes to fill, but man did she do it. Striking, massive bodied, stout, and huge legged, while somehow still being ultra flexible, fresh, and perfect in her udder design as a mature cow. She went undefeated as a pair this summer with her Red Wood son, was recently named Reserve Champion Red Angus female at the 2022 Lloyd Stockade Roundup, and will be exhibited at Canadian Western Agribition. We couldn't let ourselves part with our most exciting donor prospect out right, but after many inquiries, we are thrilled to offer a rare opportunity and see her genetics bump up the pace in any genetic arsenal. **Guaranteeing a minimum of 6 embryos with no cap.** 

The buyer is responsible for all costs associated with the flush, including the semen.

DAM: RED BLAIR'S LARKABA 42A

MATERNAL SISTER: BAX 16K LOT 32

MAT. BROTHER: RED DOUBLE B LUCKY STRIKE 9001

CJA 2022: RED DOUBLE B LARKABA 9010