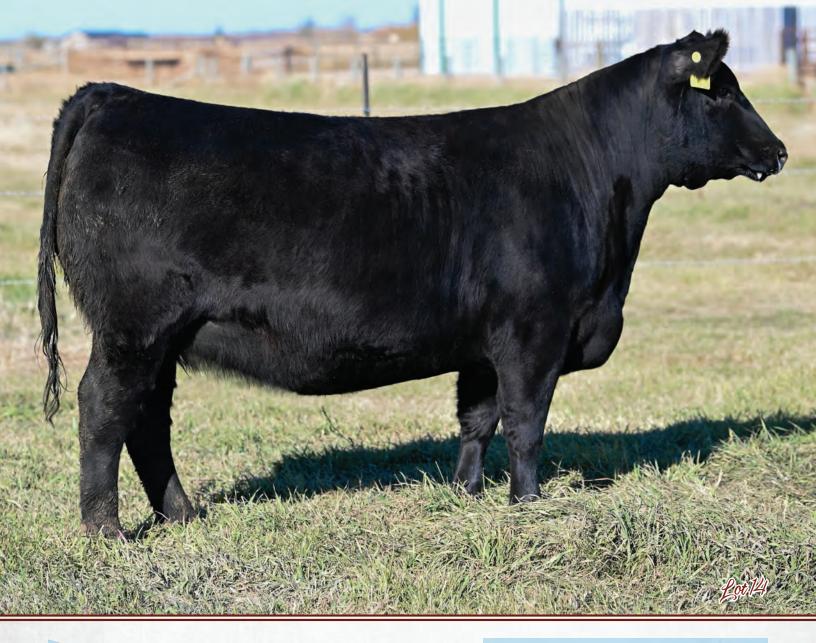

## BAR-E-L ERICA 74A YHB 74A | FEB. 02, 2013 | 1745491

S A V BISMARCK 5682

rica's

BAR-E-L NATURAL LAW 52Y BAR-E-L MAGNOLIA 143K

PEAK DOT FAME 2N HF ERICA 339T HE ERICA 46P G A R GRID MAKER S A V ABIGALE 0451 BAR-E-L MCC 365 ICON 20H DOUBLE FOUR DUCHESS 12G S A R FAME 2089 BARBARA OF PEAK DOT 642F HF POWER SOURCE 94M ERICA OF RANNOCH 122C

| HERICA 40P |    | ERICAUF |    |      |
|------------|----|---------|----|------|
| CE         | BW | WW      | YW | MILK |
| 40         | 36 | 56      | 91 | 27   |

- Selling rights to an IVF flush on Erica 74A
- Flush to be done at Transova Onida SD
- Min 8 embryo's with no top
- Flush to be done in July 2023
- This is the LAST FLUSH to ever be sold on Bar E-L Erica 74A