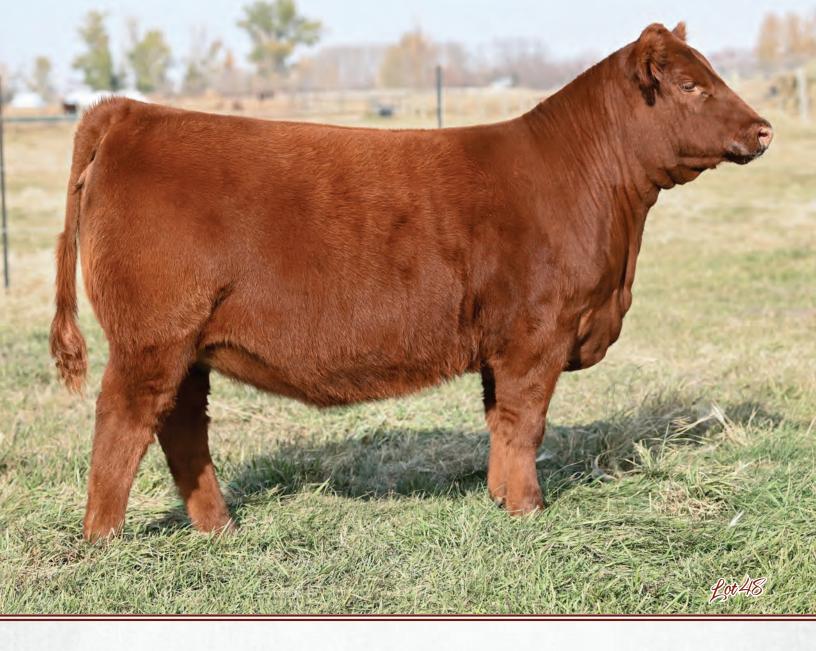

GRAND-DAM: BAR-E-L ERICA 74A

| Fee<br>En | rituring<br>rica 74A                           | 4                                                        |                                                                                                                        |       |                                                                                           | turíng<br>ica 74A                                      | 5                                                    |                                                                                                                |      |
|-----------|------------------------------------------------|----------------------------------------------------------|------------------------------------------------------------------------------------------------------------------------|-------|-------------------------------------------------------------------------------------------|--------------------------------------------------------|------------------------------------------------------|----------------------------------------------------------------------------------------------------------------|------|
|           | <b>BLAIR'</b>                                  | S ERIC                                                   | A 533K                                                                                                                 |       | E                                                                                         | BLAIRSV                                                | NEST E                                               | RICA 16                                                                                                        | J    |
|           | BBC 533K                                       | MAR. 6, 202                                              | 2   227410                                                                                                             | 7     |                                                                                           | MJNB 16J                                               | FEB. 1, 202                                          | 1   2282724                                                                                                    | 1    |
|           | TUNNER<br>CKBIRD 831-1378<br>URAL LAW 52Y<br>A | LD DIXIE<br>MCATL P<br>MCATL B<br>S A V BIS<br>BAR-E-L M | LY CAPITALIST 0:<br>ERICA 2053<br>URE PRODUCT 90<br>LACKBIRD 1378-<br>MARCK 5682<br>MAGNOLIA 143K<br>T FAME 2N<br>.46P | 03-55 | COLEMAN C<br>COLEMAN BRAVO<br>COLEMAN D<br>SILVEIRAS S<br>BLAIRSWEST ERIC<br>BAR-E-L ERIC | <b>6313</b><br>ONNA 714<br>SIS GQ 2353<br><b>A 16E</b> | BOHI ABI<br>CONNEA<br>COLEMA<br>SILVEIRA<br>K N C CA | XTON 730P<br>GALE 6014<br>LY ONWARD<br>N DONNA 386<br>S STYLE 9303<br>BIN CREEK SAND<br>NATURAL LAW 52<br>N39T |      |
| CE        | BW                                             | WW                                                       | YW                                                                                                                     | MILK  | CE                                                                                        | BW                                                     | WW                                                   | YW                                                                                                             | MILK |
| 5         | 1.8                                            | 63                                                       | 104                                                                                                                    | 32    | 13                                                                                        | -0.1                                                   | 44                                                   | 78                                                                                                             | 21   |

This is a black bred that highlights our offering, kind of neat to offer two maternal sisters that are both high in quality. Very elegant fronted with great depth of body and dimension.

We feel in terms of foot and udder quality we rank this one very high, her dam 16E has a very tidy udder. Her maternal sibling sells at lot 3. **Parent Verified** 