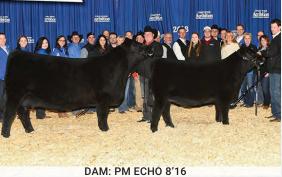

Al'ed to Sitz Resilient 10208 on April 30, 2022 Favorable to Al.
Pasture exposed to Merit Whiskey 8010 from May 10 to June 21, 2022.

SIRE: COLEMAN BRAVO 6313

GRAND-DAM: BAR-E-L ERICA 74A

Opportunity Knocks 3.0 brings you four (4) full sister off the 2018 RBC Supreme Champion Female PM Echo 8D and you will want to sit up and pay attention. The mating of SAV Renown on Natural Law daughters works every time and the consistency within this flush is wild. Bar E-L Natural Law is becoming known world wide as the proficient female maker and we are fortunate to own two of the greatest ones in Bar E-L Erica 74A(5 time Grand Champion Female) and PM Echo 8D(2017 CWA Reserve Champion Female, 2018 CWA Grand Champion Female, 2018 RBC Supreme Champion Female). I think the sale name says it all here..... Opportunity Knocks!! Full brothers sell on Feb 7th in Pursuit of Excellence Bull Sale.