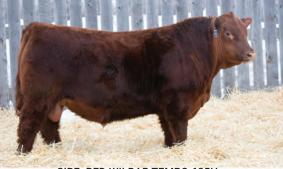

# RED WILBAR BRNDINA 30K WJD 30K JAN. 29, 2022 2268395 RED NCJ COMING IN HOT 24E RED NCJ MINERVA 35C RED WILBAR HIGHLIGHT 624H RED WILBAR SPEED 32A PED WILBAR SPEED 32A DED WILBAR SPEED 32A

|   | RED WILBAR            | DOLL 776C        | RED LAZ | Y MC DOLL 25R   |      |
|---|-----------------------|------------------|---------|-----------------|------|
|   |                       |                  | BAR-E-L | NATURAL LAW 52  | Y    |
|   | PM EXECUTI            | VE DECISION 5'17 | PM BLOS | SOM 124'13      |      |
| ١ | <b>WILBAR BRNDINA</b> | 517G             | RED WIL | BAR REPLICA 836 | Т    |
|   | RED WILBAR            | BRNDINA 617Y     | RED WIL | BAR BRNDINA 638 | S    |
| I | CE                    | BW               | WW      | YW              | MILK |
|   | -1                    | 3.1              | 47      | 85              | 23   |
|   |                       |                  |         |                 |      |

Sale Feature. We are very excited and possibly a little crazy to offer you this stunning dark red, outcross female. Once again coming from the Brndina line of cows (there's a lot of them), 30K has WOW factor on paper and in the pasture. Sired by our Power bull Highlight, a Coming In Hot son that has definitely stamped his calves with his extra body, dense bone structure along with possibly the best feet we've seen on Red Angus. Her dam is a beautiful, black daughter of maybe the best son of the famous BAR-E-L Natural Law...PM Executive Decision. This is only her second calf. Her first is another beautiful red female by Red Blood, one of our favorite replacement heifers. She joined our team of donors this spring and can't wait to show you the results next year. Take advantage of these rare outcross genetics, as they won't be offered for sale very often.

Sells halter broke and junior approved.

Retaining the right to one successful flush at the buyers convenience and the sellers expense

MGS: PM EXECUTIVE DECISION 5'17

DAM: RED WILBAR BRNDINA 53F