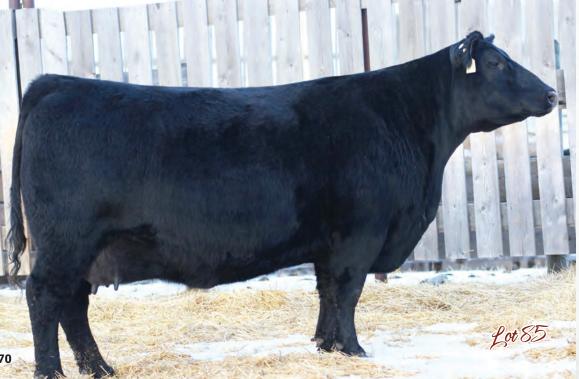

This feature heifer is the first daughter of the \$20,000 Wilbar Executive Order 835H to sell. His first calf crop at Everblack and Wilbar is very exciting. They are very long-bodied with loads of style, hair and presence. 139K is very quiet tempered and would make a competitive junior project. She has been a standout all summer. Her dam is a powerful DMM Trade Secret 36X daughter that is a maternal sister to the \$20,000 Wilbar Cash Out 53D at Minburn. The Pride family is one of our long-running cow families dating back the early 70's. Sells halter broke and junior approved.

DAM: WILBAR PRIDE 561B

| -                                            |               | 21              |                 |      |  |
|----------------------------------------------|---------------|-----------------|-----------------|------|--|
| W                                            | ILBAR BI      | LACK E          | DNA 11          | 0K   |  |
|                                              |               | JAN. 13, 202    |                 |      |  |
|                                              |               | PLATTEN         | ARE WEIGH UP H  | (360 |  |
| STEVENSON                                    | TURNING POINT | STEVENS         | SON PRIDE 1167X |      |  |
| CONLEY SOUTH POINT 8362 S A V NET WORTH 4200 |               |                 |                 |      |  |
| P R LADY 909                                 | 9 4200-587    | P R 587 205-537 |                 |      |  |
|                                              |               | OSU BLU         | E CHIP 4230     |      |  |
| LLB BLUE CH                                  | IIP 287E      | LLB IDOL        | DEE 411Y        |      |  |
| LLB BLACK EDNA                               | 719H          | HF KODIA        | AK 5R           |      |  |
| GEIS EDNA 5                                  | 0'12          | GEIS EDN        | IA 69'08        |      |  |
| CE                                           | BW            | ww              | YW              | MILK |  |
| 5                                            | 1.7           | 57              | 92              | 19   |  |

SIRE: CONLEY SOUTH POINT 8362

What would a Wilbar sale offering be without a South Point heifer? You can't argue the perfect structure and attractive look of the South Point daughters. They are elegant-fronted, big-bodied and super hairy. His first daughters in production this year all had perfect udders, raised big calves and bred back early. 110K has an ultracool look with a big body. She is one we seriously considered keeping for ourselves and is certainly one that deserves a show halter. The South Point daughters are making their mark in the show ring this year with the great success of Ryder Wildman's purchase from Opportunity Knocks 2.0. Another SP daughter, Wilbar Blackbird 6J, was senior champion bred heifer in Lloydminster for Madison Goodfellow and Grayden Kay's South Point daughter was senior champion bred heifer at Farmfair. In fact, 3 of the 4 finalists in the senior champion bred heifer class at Farmfair were South Point daughters. 110K might even have a little extra look, going back to Blue Chip on the dam side.