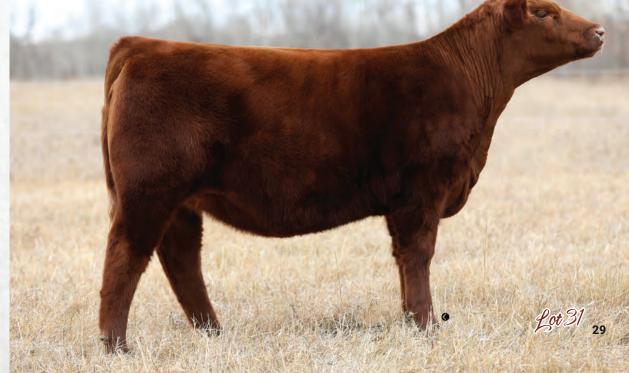

## BAR-E-L ERICA 74A YHB 74A | FEB. 02, 2013 | 1745491

S A V BISMARCK 5682

rica's

BAR-E-L NATURAL LAW 52Y BAR-E-L MAGNOLIA 143K

PEAK DOT FAME 2N HF ERICA 339T HE ERICA 46P G A R GRID MAKER S A V ABIGALE 0451 BAR-E-L MCC 365 ICON 20H DOUBLE FOUR DUCHESS 12G S A R FAME 2089 BARBARA OF PEAK DOT 642F HF POWER SOURCE 94M ERICA OF RANNOCH 122C

| HERICA 40P |    | ERICAUF |    |      |
|------------|----|---------|----|------|
| CE         | BW | WW      | YW | MILK |
| 40         | 36 | 56      | 91 | 27   |

- Selling rights to an IVF flush on Erica 74A
- Flush to be done at Transova Onida SD
- Min 8 embryo's with no top
- Flush to be done in July 2023
- This is the LAST FLUSH to ever be sold on Bar E-L Erica 74A