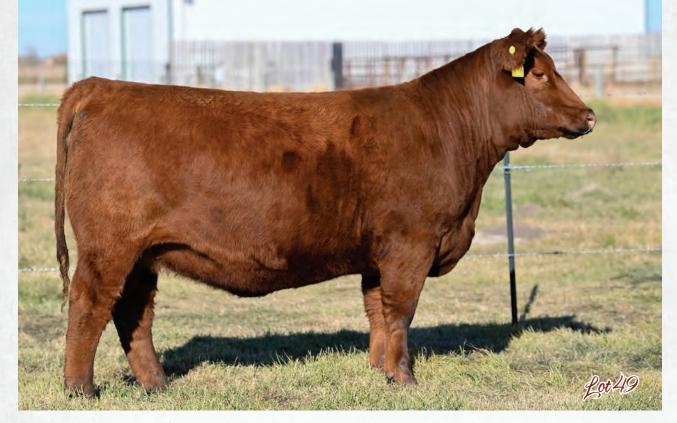

**RED 5L NORSEMAN KING 2291 RED PELTONS MISS IDA 0547R RED NORTHLINE ROB ROY 122K RED DMM MISS ESSENCE 58M RED FINE LINE MULBERRY 26P RED FINE LINE YANKEE 14R** BOLT ww MII K CF RW YW EPDS 18 8.7 1.5 64 102



MATERNAL SIBLING: RED BLAIR'S YANKEE 585D

The WSF Yankee 12W x Mann Red Box flush might be the most successful flush we have done at Blairs. Ag Cattle Co. and we are excited to share the genetics. We love the consistency between the flush mates but we also recognize the small differences that exist. Our confidence & commitment is evident through our retention of embryo interests in a number of the flush mates. Yankee 129K is cool built and we think you will love her big ribbed, soft made design when you see her on sale day. Entered at CWA.

Retaining 50% embryo interest

-1.5

3.7





BOLT

**EPDS** 8.7

CE BW

1.5

MAT. SIS: RED BLAIR'S YANKEE 28B

Mann Red Box continues to impress us with his ability to sire predictability and quality and he will have a lasting impact on our donor pen going forward. This mating with WSF Yankee 12W may be the most predictable mating with 12W since the Kargo flush that produced the likes of Sweet Cheeks (Wildcat Creek), Bingo (Duff's/Twin Willow), Notorious (Moose Creek), Yankee 28B (Duff's), Yankee 158B (Combest), Kargo 596D (TJ Farms) and dozens more. WSF Yankee 12W has 111 offspring in Canada alone and is one of the most productive red angus females in the breed.

• Ai'd to Duff Red Blood 18114 on 5/19/2022.

WW

46

YW

83

MILK

22

CE

-1.5

BW

3.7

Pasture exposed to BMRA Mr Detour 020 from 5/24/2022 to 6/16/2022 then expose